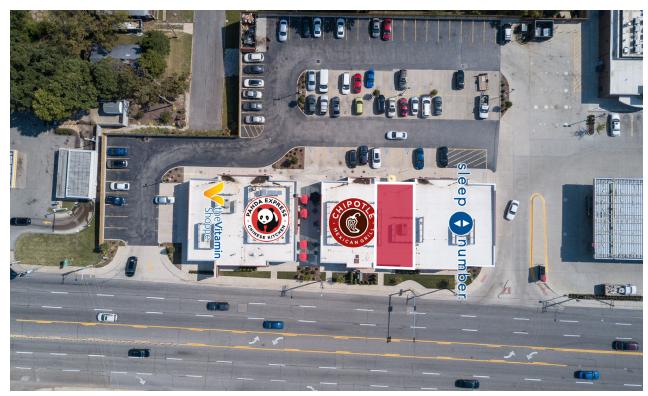

## **PROPERTY DETAILS**

High-profile inline space

Pylon signage

Full access on Hanley Road with cross-access through QuikTrip to traffic signal South Hanley Road - 28,805 VPD **Connor Wiemann** 

314.785.7627 cwiemann@paceproperties.com