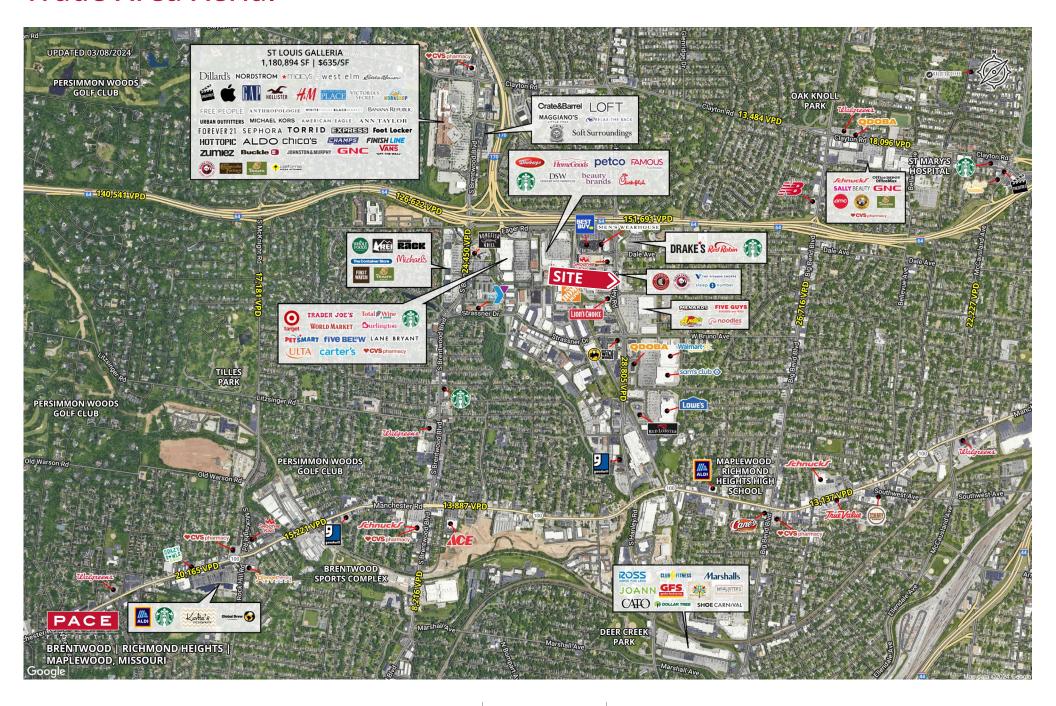

## **2023 DEMOGRAPHICS** 1 Mile | 3 Miles | 5 Miles



**Population** 14,799 | 120,778 | 314,289



**Daytime Population** 18,346 | 146,406 | 303,589

\$

Median Household Income \$100,427 | \$107,678 | \$91,533



## **RETAIL FOR LEASE**

1500 South Hanley Road | St. Louis, Missouri 63144 1,821 SF | Call for Details

## **PROPERTY DETAILS**

High-profile inline space

Pylon signage

Full access on Hanley Road with cross-access through QuikTrip to traffic signal South Hanley Road - 28,805 VPD **Connor Wiemann** 

314.785.7627 cwiemann@paceproperties.com

**Evan Barnett** 314.785.7678 ebarnett@paceproperties.com

## **Trade Area Aerial**