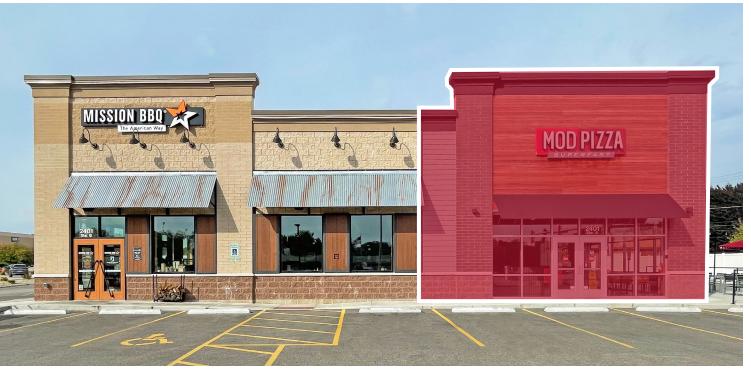

## **HIGH-PROFILE ENDCAP RETAIL FOR LEASE**

2401 Wabash Avenue | Springfield, Illinois 62704 2,729 SF | Call for Details

## **PROPERTY DETAILS**

High-profile endcap facing Wabash Ave

Out parcel of White Oaks Mall

Located at signalized entrance to mall

Strong food synergy with Mission BBQ, Chick-fil-A, Chipotle, Noodles & Co, Panda Express, & Longhorn Steakhouse