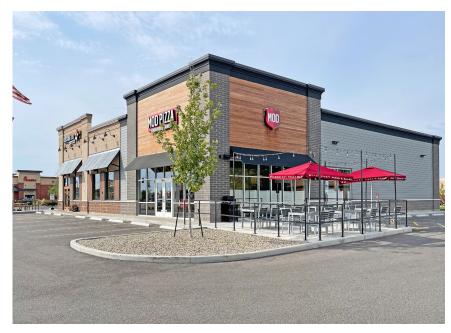

## **HIGH-PROFILE ENDCAP RETAIL FOR LEASE**

2401 Wabash Avenue | Springfield, Illinois 62704 2,729 SF | Call for Details

## **PROPERTY DETAILS**

High-profile endcap facing Wabash Ave

Out parcel of White Oaks Mall

Located at signalized entrance to mall

Strong food synergy with Mission BBQ, Chick-fil-A, Chipotle, Noodles & Co, Panda Express, & Longhorn Steakhouse

Ample parking Center built in 2022 Mike Swearngin 314.785.7635 mswearngin@paceproperties.com

Patrick Willett 314.785.7631 pwillett@paceproperties.com