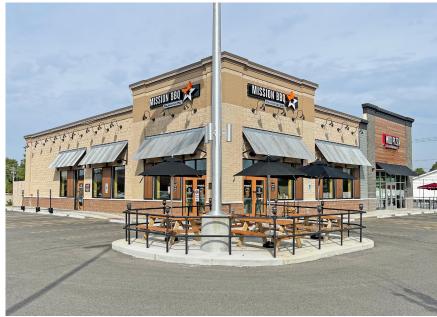

## **PROPERTY DETAILS**

High-profile endcap facing Wabash Ave

Out parcel of White Oaks Mall

Located at signalized entrance to mall

Strong food synergy with Mission BBQ, Chick-fil-A, Chipotle, Noodles & Co, Panda Express, & Longhorn Steakhouse