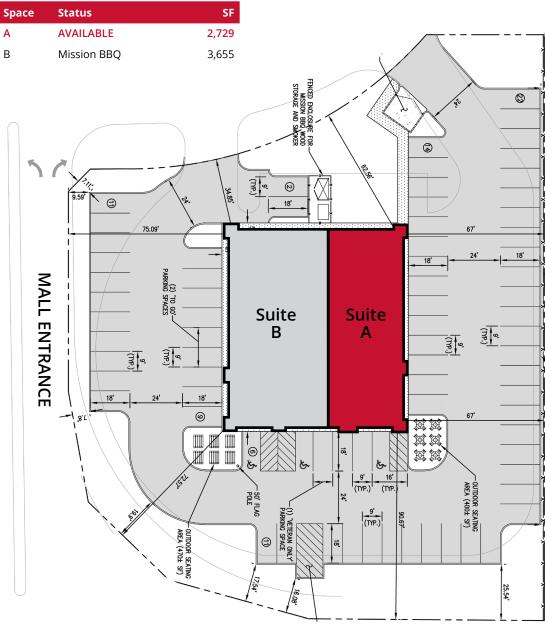

## Site Plan

**WABASH AVENUE**

## **HIGH-PROFILE ENDCAP RETAIL FOR LEASE**

2401 Wabash Avenue | Springfield, Illinois 62704 2,729 SF | Call for Details