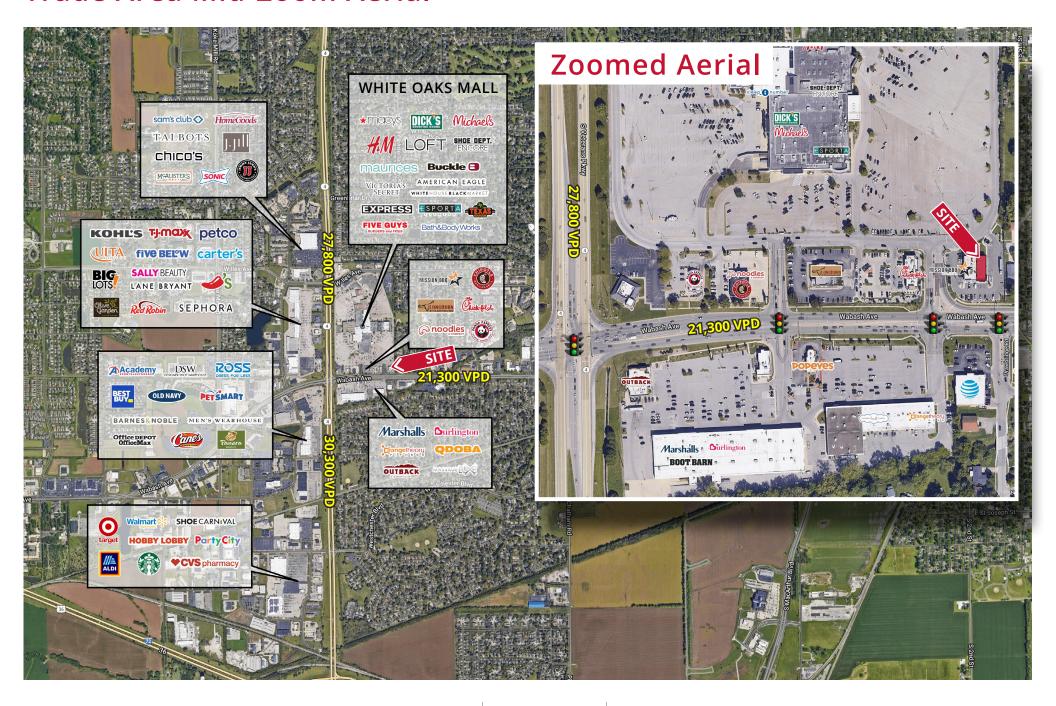

## **Trade Area Mid-Zoom Aerial**

## **PROPERTY DETAILS**

High-profile endcap facing Wabash Ave

Out parcel of White Oaks Mall

Located at signalized entrance to mall

Strong food synergy with Mission BBQ, Chick-fil-A, Chipotle, Noodles & Co, Panda Express, & Longhorn Steakhouse