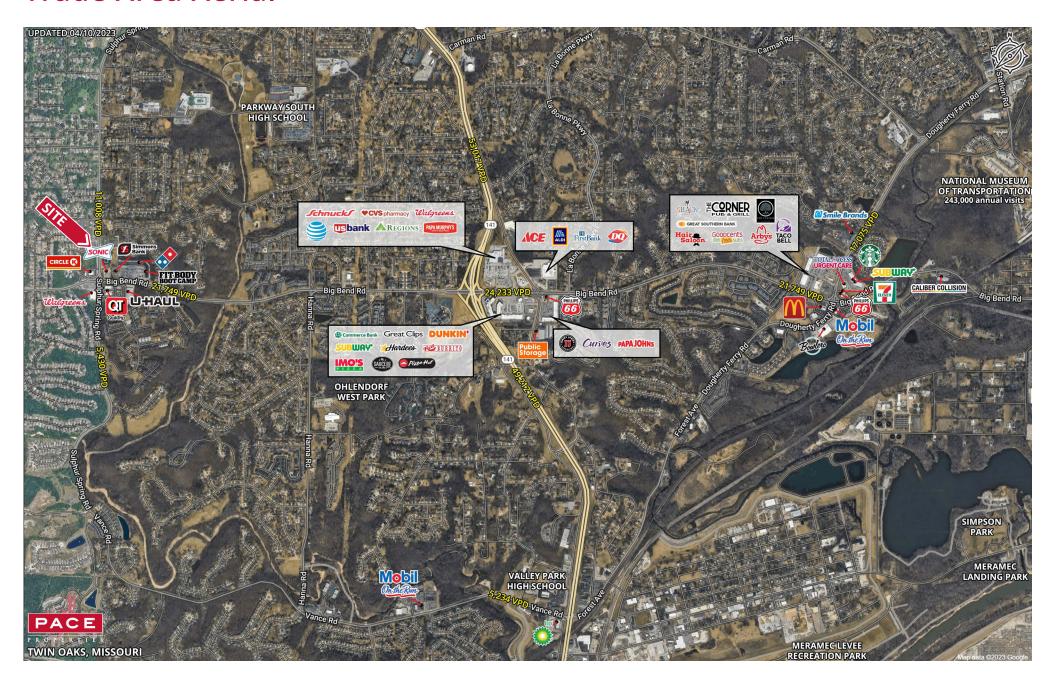

## **2023 DEMOGRAPHICS** 1 Mile | 3 Miles | 5 Miles



**Population** 13,705 | 73,264 | 150,384



**Daytime Population** 4,839 | 37,464 | 115,856



Median Household Income \$112,542 | \$105,204 | \$124,090



## RETAIL FOR SALE OR LEASE

431 Arbor Spring Road | Ballwin, Missouri 63021 3,200 - 4,500 SF on 1.09 Acres | Sale Price: \$850,000

## **PROPERTY DETAILS**

Great free-standing building

Strong neighborhood retail node surrounded by residential

Ease of access and great visibility to Sulphur Spring Road

Sulphur Spring Road - 11,008 VPD

Kate Grewe

314.785.7662 kgrewe@paceproperties.com

Elizabeth Schenk 314.785.7633 eschenk@paceproperties.com

## **Trade Area Aerial**