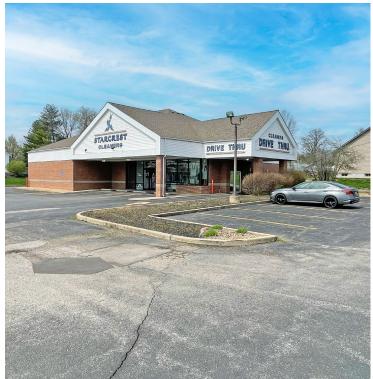

## RETAIL FOR SALE OR LEASE

431 Arbor Spring Road | Ballwin, Missouri 63021 3,200 - 4,500 SF on 1.09 Acres | Sale Price: \$850,000

## **PROPERTY DETAILS**

Great free-standing building

Strong neighborhood retail node surrounded by residential

Ease of access and great visibility to Sulphur Spring Road

Sulphur Spring Road - 11,008 VPD

Kate Grewe