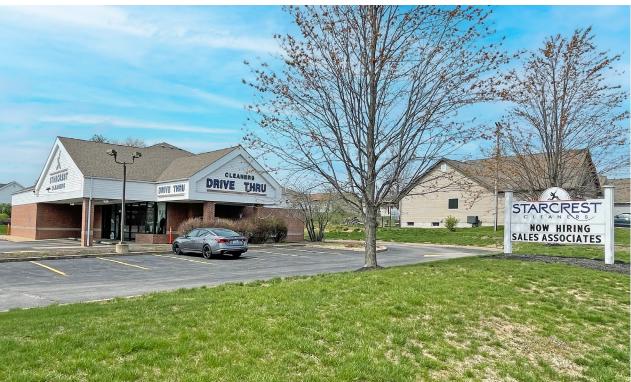

## RETAIL FOR SALE OR LEASE

431 Arbor Spring Road | Ballwin, Missouri 63021 3,200 - 4,500 SF on 1.09 Acres | Sale Price: \$850,000

## **PROPERTY DETAILS**

Great free-standing building

Strong neighborhood retail node surrounded by residential

Ease of access and great visibility to Sulphur Spring Road

Sulphur Spring Road - 11,008 VPD

Kate Grewe