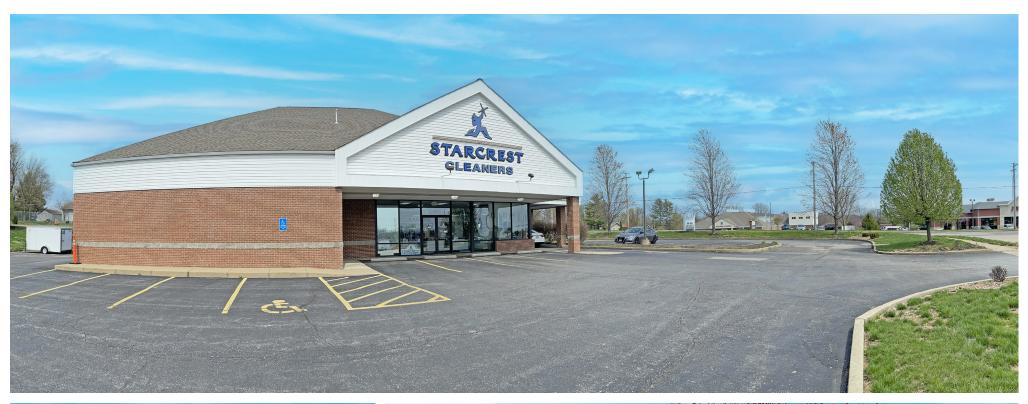

## RETAIL FOR SALE OR LEASE

431 Arbor Spring Road | Ballwin, Missouri 63021 3,200 - 4,500 SF on 1.09 Acres | Sale Price: \$850,000

## **PROPERTY DETAILS**

Great free-standing building

Strong neighborhood retail node surrounded by residential

Ease of access and great visibility to Sulphur Spring Road

Sulphur Spring Road - 11,008 VPD

Kate Grewe