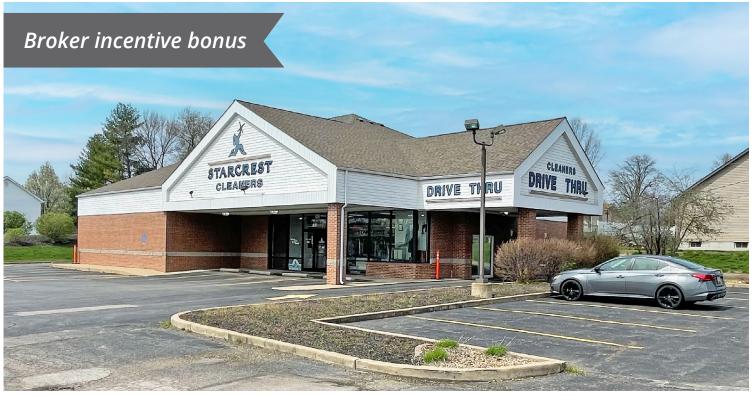

## RETAIL FOR SALE OR LEASE

431 Arbor Spring Road | Ballwin, Missouri 63021 3,200 - 4,500 SF on 1.09 Acres | Sale Price: \$850,000

## **PROPERTY DETAILS**

Great free-standing building

Strong neighborhood retail node surrounded by residential

Ease of access and great visibility to Sulphur Spring Road

Sulphur Spring Road - 11,008 VPD

Kate Grewe