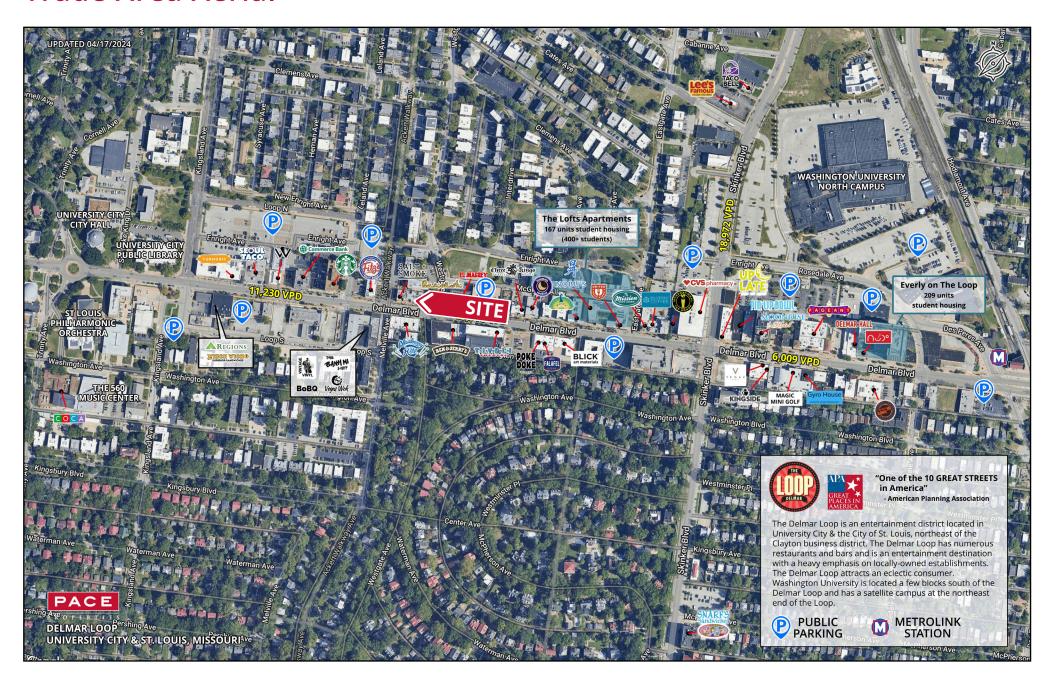

### **2023 DEMOGRAPHICS** 1 Mile | 3 Miles | 5 Miles



**Population** 22,683 | 132,109 | 329,029



**Daytime Population** 17,452 | 144,429 | 312,545



**Median Household Income** \$101,700 | \$86,438 | \$77,873



## **RETAIL FOR LEASE**

6509 & 6513 Delmar Boulevard | St. Louis, Missouri 63130 1,121 - 1,985 SF | \$22.00/SF, NNN | Triple Nets: \$6.11/SF

#### **PROPERTY DETAILS**

Many restaurants & entertainment venues within walking distance

Growing daytime population

Close proximity to top universities - Washington University, St. Louis University, & Fontbonne University

Delmar Boulevard - 15,218 VPD

#### **Kate Grewe**

314.785.7662 kgrewe@paceproperties.com

Lauren Berry 314.785.7632 lberry@paceproperties.com

### **Trade Area Aerial**



### Site Plan

| Space | Status                     | SF    |
|-------|----------------------------|-------|
| 6501  | Ranoush                    | 2,067 |
| 6509  | <b>AVAILABLE JUNE 2024</b> | 1,985 |
| 6511  | Artisans in THE LOOP       | 1,209 |
| 6513  | AVAILABLE                  | 1,121 |
| 6525  | Salt + Smoke               | 2,857 |



**DELMAR BOULEVARD** 

## Site Plan | Suite 6509 - 1,985 SF | AVAILABLE JUNE 2024



**DELMAR BOULEVARD** 

# Site Plan | Suite 6513 - 1,121 SF