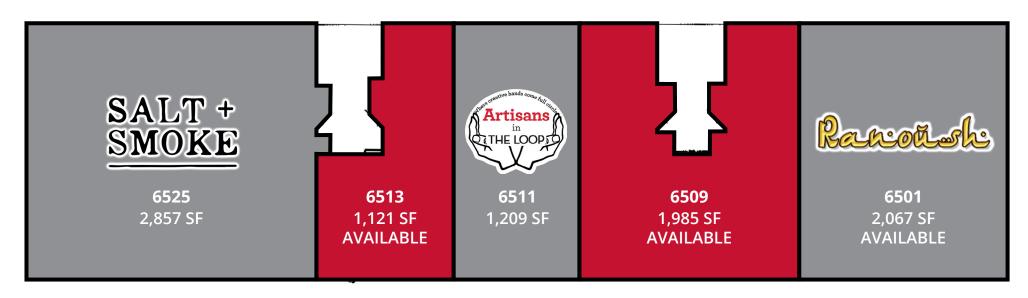

### Site Plan

| Space | Status                     | SF    |
|-------|----------------------------|-------|
| 6501  | Ranoush                    | 2,067 |
| 6509  | <b>AVAILABLE JUNE 2024</b> | 1,985 |
| 6511  | Artisans in THE LOOP       | 1,209 |
| 6513  | AVAILABLE                  | 1,121 |
| 6525  | Salt + Smoke               | 2,857 |

## Site Plan | Suite 6509 - 1,985 SF | AVAILABLE JUNE 2024

**DELMAR BOULEVARD** 

# Site Plan | Suite 6513 - 1,121 SF