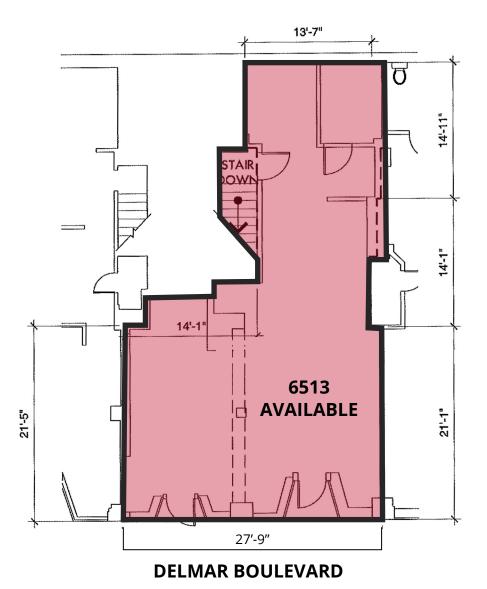

# Site Plan | Suite 6513 - 1,121 SF

### Site Plan

| Space | Status                     | SF    |
|-------|----------------------------|-------|
| 6501  | Ranoush                    | 2,067 |
| 6509  | <b>AVAILABLE JUNE 2024</b> | 1,985 |
| 6511  | Artisans in THE LOOP       | 1,209 |
| 6513  | AVAILABLE                  | 1,121 |
| 6525  | Salt + Smoke               | 2,857 |