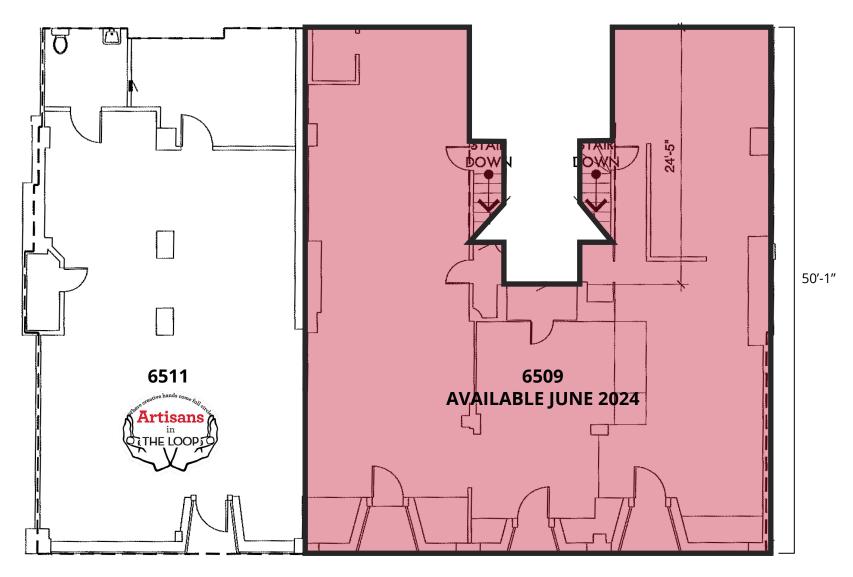

## Site Plan | Suite 6509 - 1,985 SF | AVAILABLE JUNE 2024

**DELMAR BOULEVARD** 

### Site Plan

| Space | Status                     | SF    |
|-------|----------------------------|-------|
| 6501  | Ranoush                    | 2,067 |
| 6509  | <b>AVAILABLE JUNE 2024</b> | 1,985 |
| 6511  | Artisans in THE LOOP       | 1,209 |
| 6513  | AVAILABLE                  | 1,121 |
| 6525  | Salt + Smoke               | 2,857 |