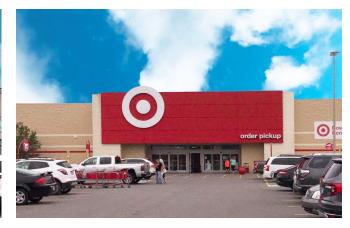

## **PROPERTY DETAILS**

200,000 SF power center adjacent to Interstate 55

Regional shopping hub for southeastern Missour

asy Interstate acces

Excellent co-tenancy

Pylon signage available

Siemers Drive - 12,047 VPD | Interstate 55 - 26,909 VPD