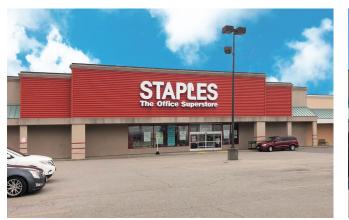

## **PROPERTY DETAILS**

200,000 SF power center adjacent to Interstate 55

Regional shopping hub for southeastern Missour

asy Interstate acces

Excellent co-tenancy

Pylon signage available

Siemers Drive - 12,047 VPD | Interstate 55 - 26,909 VPD