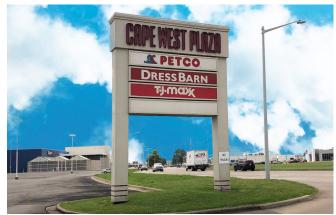

## **RETAIL FOR LEASE**

Cape West Plaza | 258 Siemers Drive | Cape Girardeau, Missouri 63701 Fully Leased | Call for Details | Triple Nets: \$2.99/SF

## **PROPERTY DETAILS**

200,000 SF power center adjacent to Interstate 55

Regional shopping hub for southeastern Missour

asy Interstate acces

Excellent co-tenancy

Pylon signage available

Siemers Drive - 12,047 VPD | Interstate 55 - 26,909 VPD