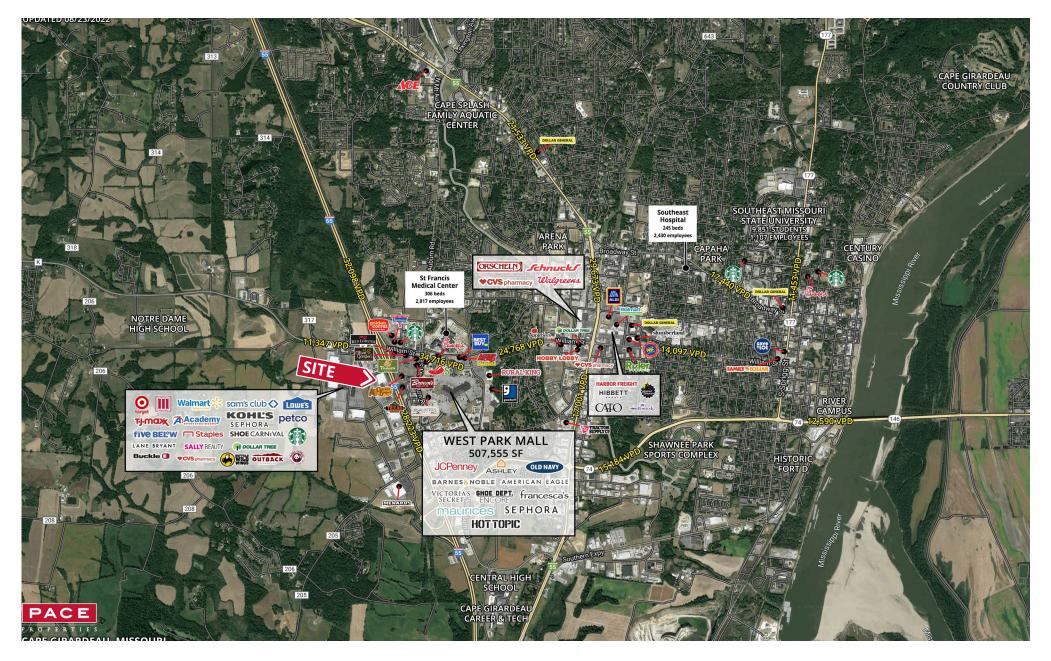

cy

Pylon signage available

Siemers Drive - 12,047 VPD | Interstate 55 - 26,909 VPD

Connor Wiemann 314.785.7627 cwiemann@paceproperties.com

Mike Swearngin 314.785.7625 mswearngin@paceproperties.com

**Patrick Willett** 314.785.7631 pwillett@paceproperties.com

The information contained herein is not warranted, although it has been obtained from the owner/landlord of the subject property or from other sources that Pace Properties, Inc. deems reliable, and is subject to change without notice. Owner/landlord and Pace Properties, Inc. make no representations as to the environmental condition of the subject property and recommend tenant's independent investigation.

PACEPROPERTIES.COM | 314.968.9898 1401 South Brentwood Boulevard, Suite 900 | St. Louis, Missouri 63144

## Trade Area Aerial



## Site Plan

















The information contained herein is not warranted, although it has been obtained from the owner/landlord of the subject property or from other sources that Pace Properties, Inc. deems reliable, and is subject to change without notice. Owner/landlord and Pace Properties, Inc. make no representations as to the environmental condition of the subject property and recommend tenant's independent investigation.

PACEPROPERTIES.COM | 314.968.9898 1401 South Brentwood Boulevard, Suite 900 | St. Louis, Missouri 63144