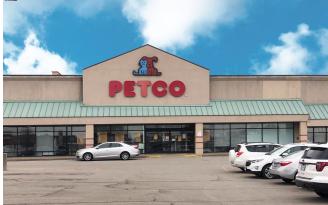

## **PROPERTY DETAILS**

200,000 SF power center adjacent to Interstate 55

Regional shopping hub for southeastern Missour

asy Interstate acces

Excellent co-tenancy

Pylon signage available

Siemers Drive - 12,047 VPD | Interstate 55 - 26,909 VPD