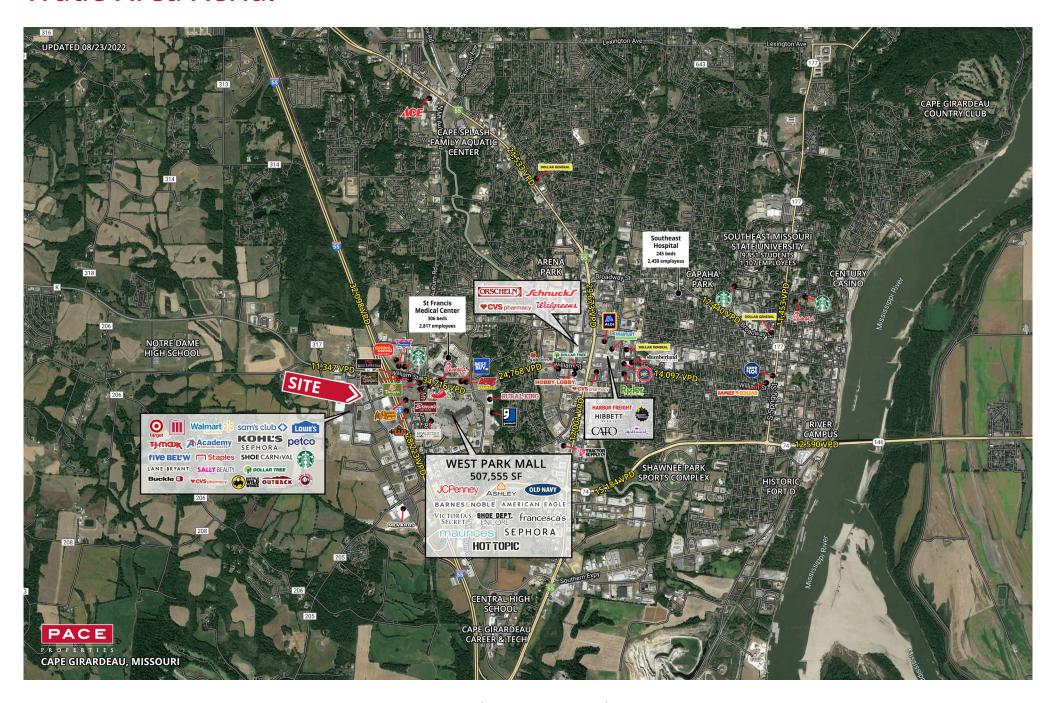

**Population** 600 | 26,293 | 44,682



**Daytime Population** 7,627 | 30,338 | 42,737



Median Household Income \$38,980 | \$55,631 | \$57,095



# **RETAIL FOR LEASE**

Lambert Plaza | 155 Siemers Drive | Cape Girardeau, Missouri 63701 9,400 SF | Call for Details | Triple Nets: \$4.50/SF

#### **PROPERTY DETAILS**

Regional shopping center adjacent to Interstate 55

Regional shopping hub for southeastern Missouri

Easy Interstate access

Excellent co-tenancy

Pylon signage available

Siemers Drive - 12,137 VPD | Interstate 55 - 28,223 VPD

Connor Wiemann

314.785.7627 cwiemann@paceproperties.com

Mike Swearngin 314.785.7625 mswearngin@paceproperties.com

### **Trade Area Aerial**



# Site Plan



### **Lambert Plaza**

| Space | Status                  | SF     |
|-------|-------------------------|--------|
| 1     | Sleep Number            | 2,765  |
| 2     | Deluxe Nails            | 2,500  |
| 3     | Affordable Care         | 4,000  |
| 4     | Five Below              | 8,000  |
| 5     | AVAILABLE               | 9,400  |
| 6     | Lane Bryant             | 4,850  |
| 7     | Sprint                  | 1,600  |
| 8     | Sally Beauty            | 1,600  |
| 9     | Select Physical Therapy | 3,200  |
|       | TOTAL                   | 37,915 |



#### Lambert Plaza #2

| Space | Status              | SF    |
|-------|---------------------|-------|
| 1     | Game Stop           | 1,789 |
| 2     | Penn Station        | 1,619 |
| 3     | Spectrum            | 3,