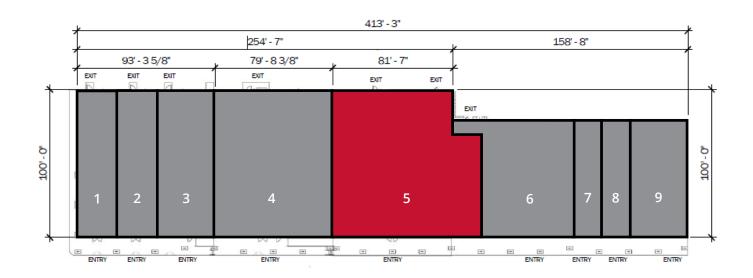

# Site Plan

### **Lambert Plaza**

| Space | Status                  | SF     |
|-------|-------------------------|--------|
| 1     | Sleep Number            | 2,765  |
| 2     | Deluxe Nails            | 2,500  |
| 3     | Affordable Care         | 4,000  |
| 4     | Five Below              | 8,000  |
| 5     | AVAILABLE               | 9,400  |
| 6     | Lane Bryant             | 4,850  |
| 7     | Sprint                  | 1,600  |
| 8     | Sally Beauty            | 1,600  |
| 9     | Select Physical Therapy | 3,200  |
|       | TOTAL                   | 37,915 |