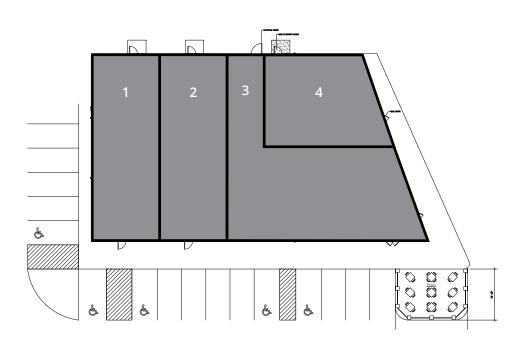

# Site Plan

### **Lambert Plaza**

| Space | Status                  | SF     |
|-------|-------------------------|--------|
| 1     | Sleep Number            | 2,765  |
| 2     | Deluxe Nails            | 2,500  |
| 3     | Affordable Care         | 4,000  |
| 4     | Five Below              | 8,000  |
| 5     | AVAILABLE               | 9,400  |
| 6     | Lane Bryant             | 4,850  |
| 7     | Sprint                  | 1,600  |
| 8     | Sally Beauty            | 1,600  |
| 9     | Select Physical Therapy | 3,200  |
|       | TOTAL                   | 37,915 |