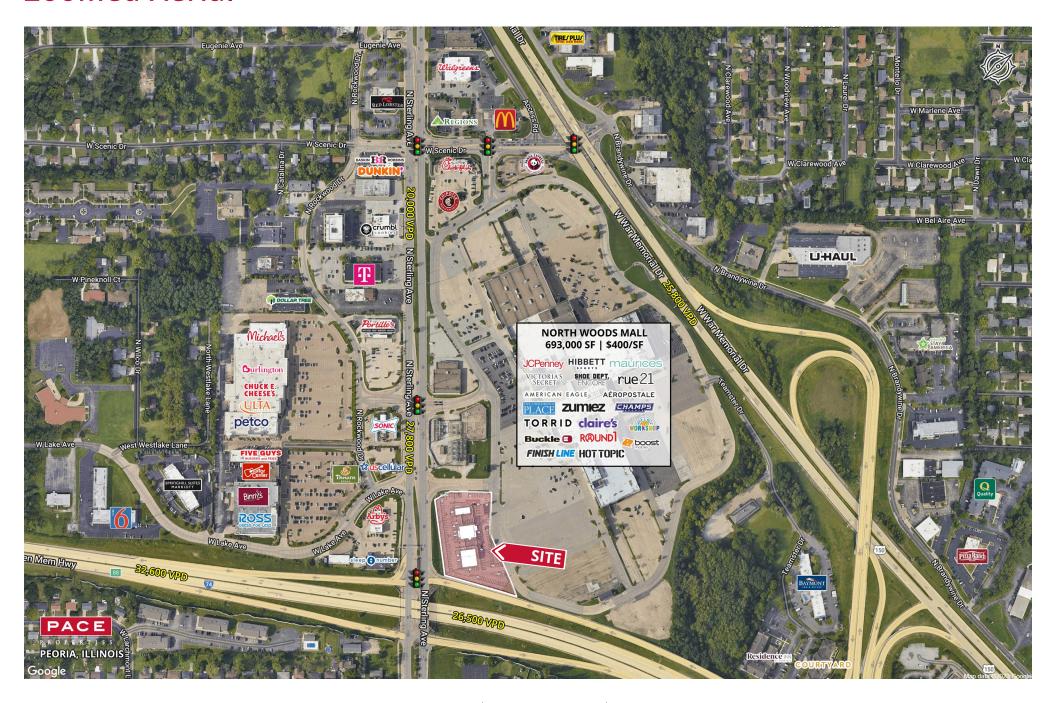

## **Zoomed Aerial**

#### **PROPERTY DETAILS**

High-profile 2.76-acre outparcel at Northwoods Mall

Located at epicenter of Peoria's primary regional retail node

Proposed multi-tenant buildings or ground leases available

Easy access to Highway 74