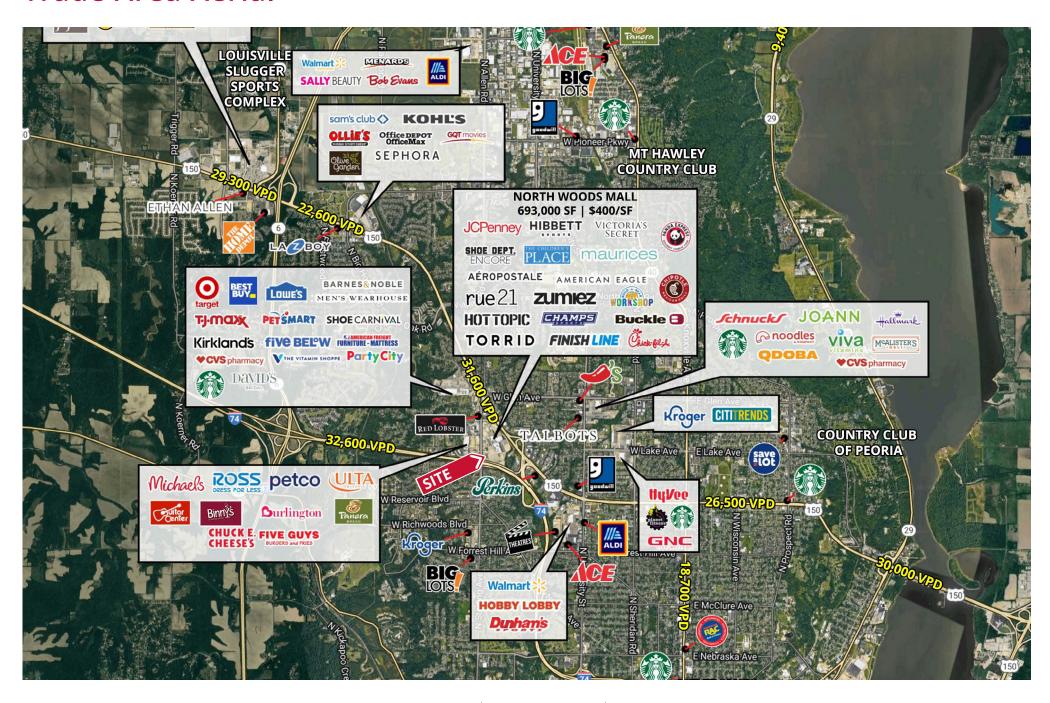

### **Trade Area Aerial**

Strong food synergy with Portillo's, Chipotle, Chick-fil-A, Panera, & Mission BBQ