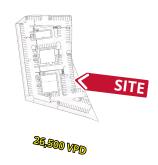

# **RETAIL & LAND FOR LEASE**

Northwoods Mall Outparcel 4200 North Sterling Avenue | Peoria, Illinois 61613 2.76 Acres | Call for Details Mike Swearngin 314.785.7635 mswearngin@paceproperties.com

#### **PROPERTY DETAILS**

High-profile 2.76-acre outparcel at Northwoods Mall

Located at epicenter of Peoria's primary regional retail node

Proposed multi-tenant buildings or ground leases available

Easy access to Highway 74