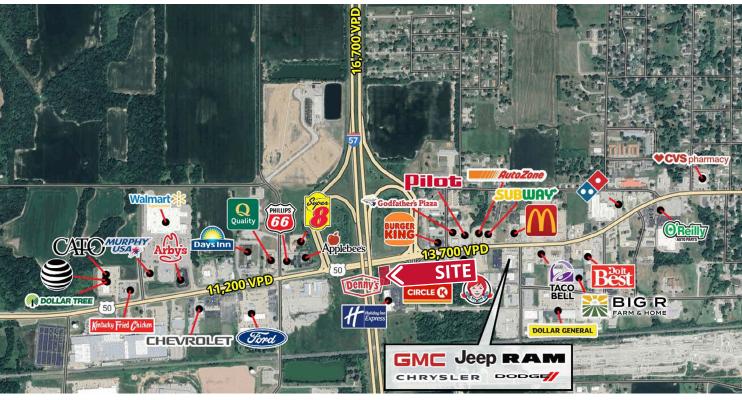

## **PROPERTY DETAILS**

0.87 acres adjoining Denny's & Holiday Inn Express
Rough graded with utilities to the property line
Fully signalized access from US Highway 50
Build-to-suit opportunity in tertiary market
Zoned B-4 Interchange Business (City of Salem)
Highway 50 - 13,700 VPD