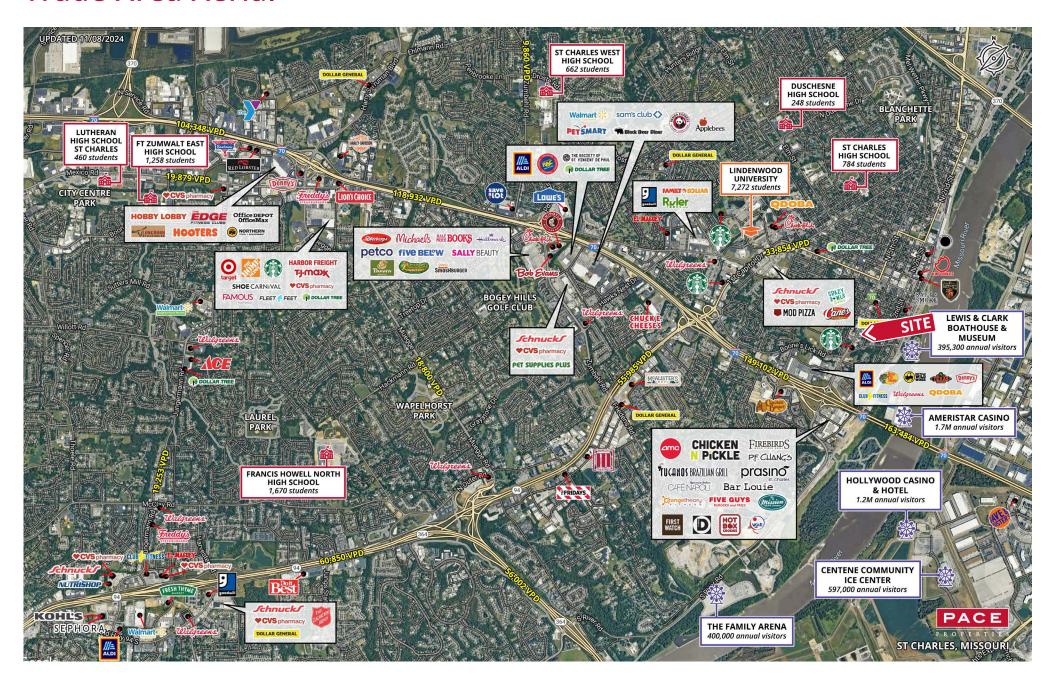

**Population** 9,806 | 56,070 | 135,488



**Daytime Population** 14,055 | 62,039 | 116,447

\$

Median Household Income \$67,794 | \$84,663 | \$94,271



## **FOR LEASE**

1016 South 5th Street | St. Charles, Missouri 63301 3,448 SF on 0.63 Acre | Call for Details

## **PROPERTY DETAILS**

Free-standing building with drive-thru

Pylon signage

Less than one mile from Interstate 70

Close proximity to downtown St. Charles and Lindenwood University

South 5th Street - 16,146 VPD

**Kate Grewe** 314.785.7662 kgrewe@paceproperties.com

**John Shuff** 314.785.7630 jshuff@paceproperties.com

## **Trade Area Aerial**