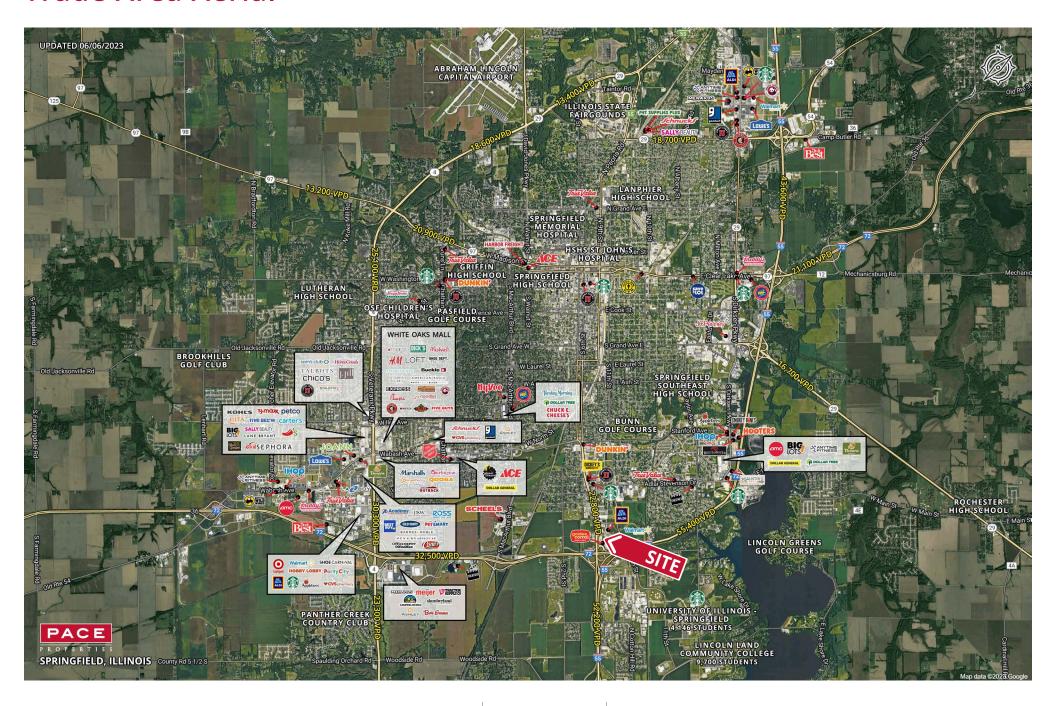

### **2024 DEMOGRAPHICS** 5 Mile | 10 Miles | 15 Miles



**Population** 102,583 | 166,423 | 190,679



**Daytime Population** 112,029 | 148,874 | 159,864

\$

Median Household Income \$82,773 | \$91,429 | \$94,145



## **OUTLOT AVAILABLE FOR GROUND LEASE**

1035 Lejune Drive | Springfield, Illinois 62703 1.312 Acres | Call for Details

#### **PROPERTY DETAILS**

Visibility to intersection of I-55 & I-72
Excellent restaurant or shadow-anchored shop opportunity
Join Walmart, Golden Corral, Pizza Ranch, LaQuinta and other retail shops
I-55 - 52,500 VPD | Business 55 - 23,100 VPD

**Joe Ciapciak** 314.785.7700 jciapciak@paceproperties.com

### **Trade Area Aerial**



# Survey