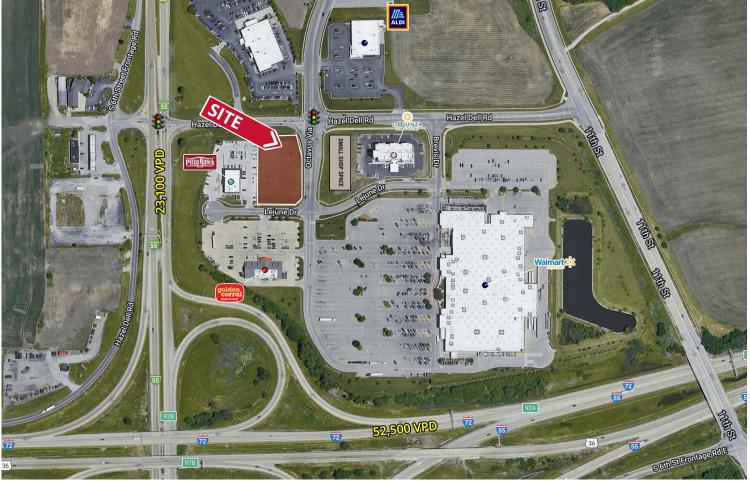

## **OUTLOT AVAILABLE FOR GROUND LEASE**

1035 Lejune Drive | Springfield, Illinois 62703 1.312 Acres | Call for Details

#### **PROPERTY DETAILS**

Visibility to intersection of I-55 & I-72
Excellent restaurant or shadow-anchored shop opportunity
Join Walmart, Golden Corral, Pizza Ranch, LaQuinta and other retail shops
I-55 - 52,500 VPD | Business 55 - 23,100 VPD