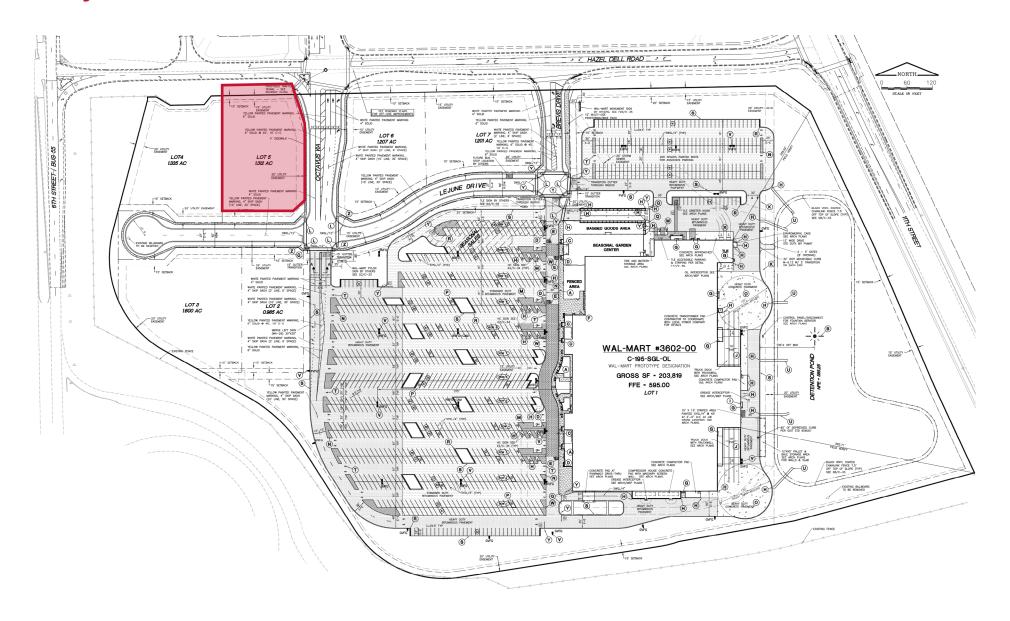

### **2024 DEMOGRAPHICS** 5 Mile | 10 Miles | 15 Miles



**Population** 102,583 | 166,423 | 190,679



**Daytime Population** 112,029 | 148,874 | 159,864

\$

Median Household Income \$82,773 | \$91,429 | \$94,145



## **OUTLOT AVAILABLE FOR GROUND LEASE**

1035 Lejune Drive | Springfield, Illinois 62703 1.312 Acres | Call for Details

#### **PROPERTY DETAILS**

Visibility to intersection of I-55 & I-72
Excellent restaurant or shadow-anchored shop opportunity
Join Walmart, Golden Corral, Pizza Ranch, LaQuinta and other retail shops
I-55 - 52,500 VPD | Business 55 - 23,100 VPD

**Joe Ciapciak** 314.785.7700 jciapciak@paceproperties.com

### **Trade Area Aerial**



# Survey