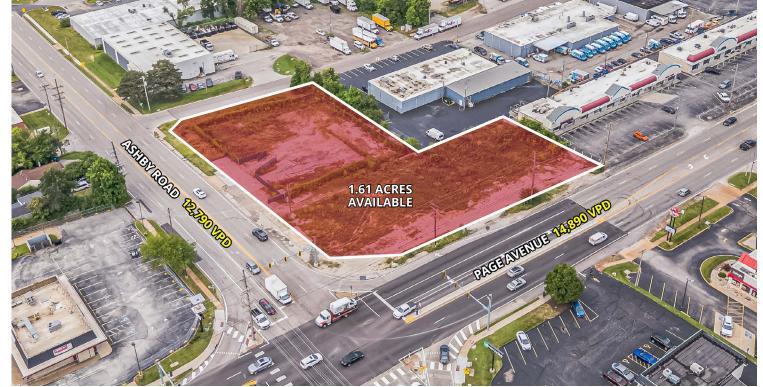

## LAND FOR LEASE

10500 Page Avenue | Overland, Missouri 63132 1.61 Acres | Call for Details

## **PROPERTY DETAILS**

Hard corner

Heavily traveled intersection

Close proximity to daytime traffic at Westport Plaza Page Avenue - 14,890 VPD | Ashby Road - 12,790 VPD Patrick Willett

314.785.7631 pwillett@paceproperties.com