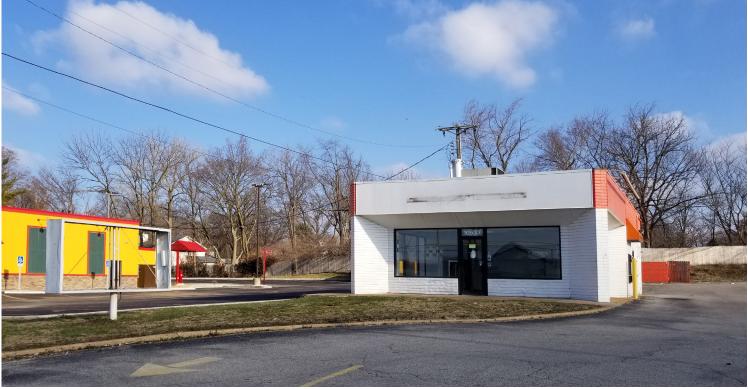

## **RETAIL FOR SALE OR LEASE**

10533 Page Avenue | Overland, Missouri 63132 1,400 SF | Lease Rate: \$25.00/SF, NNN | Sale Price: \$525,000

## **PROPERTY DETAILS**

Free-standing building

Drive-thru

Great visibility from Page Avenue

Strong retail node

Page Avenue - 30,292 VPD

**Evan Barnett** 314.785.7678 ebarnett@pace<u>properties.com</u>

The information contained herein is not warranted, although it has been obtained from the owner/landlord of the subject property or from other sources that Pace Properties, Inc. deems reliable, and is subject to change without notice. Owner/landlord and Pace Properties, Inc. make no representations as to the environmental condition of the subject property and recommend tenant's independent investigation.