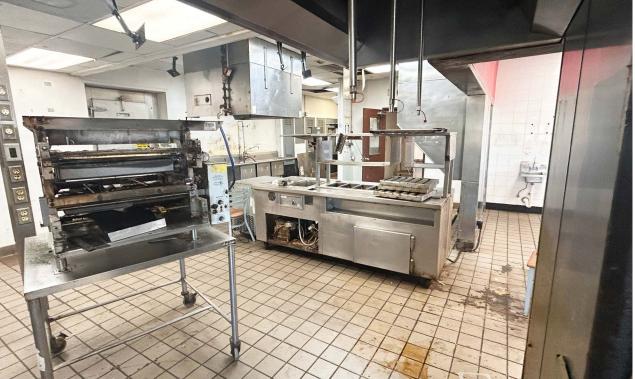

## **PROPERTY DETAILS**

Free-standing former QSR with drive thru on interstate corner

Kitchen Infrastructure included (hoods, walk-in cooler/freezer, etc)

Zoned C-8 Planned Commerical (St. Louis County)

67 parking spaces