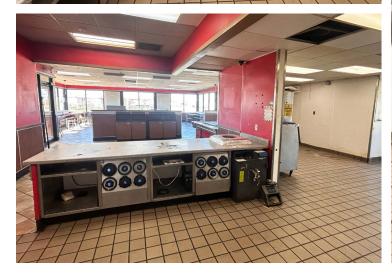

## **PROPERTY DETAILS**

Free-standing former QSR with drive thru on interstate corner

Kitchen Infrastructure included (hoods, walk-in cooler/freezer, etc)

Zoned C-8 Planned Commerical (St. Louis County)

67 parking spaces