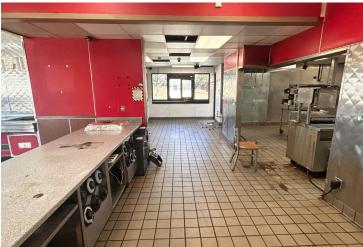

## **PROPERTY DETAILS**

Free-standing former QSR with drive thru on interstate corner

Kitchen Infrastructure included (hoods, walk-in cooler/freezer, etc)

Zoned C-8 Planned Commerical (St. Louis County)

67 parking spaces