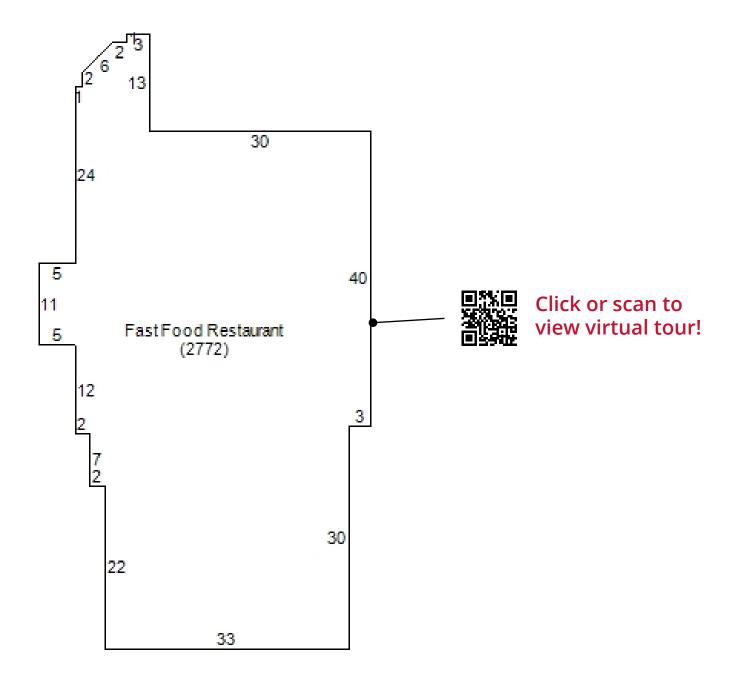

**Population** 8,554 | 48,315 | 120,912



**Daytime Population** 3,993 | 25,959 | 75,868



Median Household Income \$65,739 | \$49,173 | \$50,241



## **RETAIL FOR SALE**

10858 Lilac Avenue | St. Louis, Missouri 63137 2,765 SF on 1.06 Acre | Sale Price: \$545,000

## **PROPERTY DETAILS**

Free-standing former QSR with drive thru on interstate corner

Kitchen Infrastructure included (hoods, walk-in cooler/freezer, etc)

Zoned C-8 Planned Commerical (St. Louis County)

67 parking spaces

Lilac Avenue - 8,560 VPD

Jim Rosen, CCIM 314.785.7625 jrosen@paceproperties.com

## **Trade Area Aerial**



## Site Plan