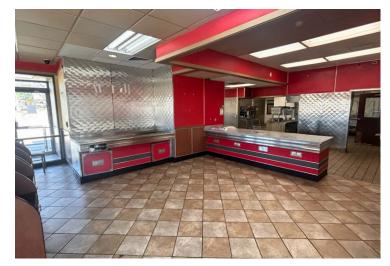

## **PROPERTY DETAILS**

Free-standing former QSR with drive thru on interstate corner

Kitchen Infrastructure included (hoods, walk-in cooler/freezer, etc)

Zoned C-8 Planned Commerical (St. Louis County)

67 parking spaces