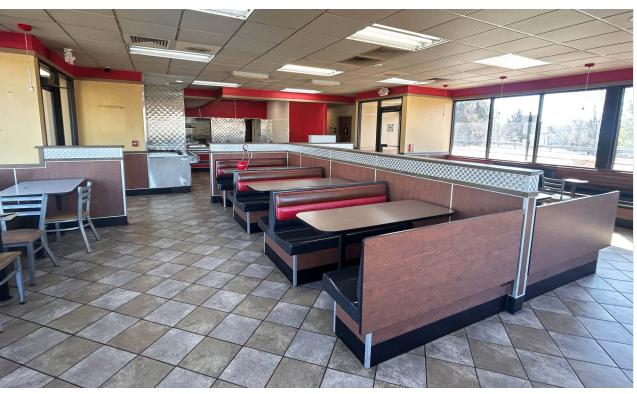

## **PROPERTY DETAILS**

Free-standing former QSR with drive thru on interstate corner

Kitchen Infrastructure included (hoods, walk-in cooler/freezer, etc)

Zoned C-8 Planned Commerical (St. Louis County)

67 parking spaces