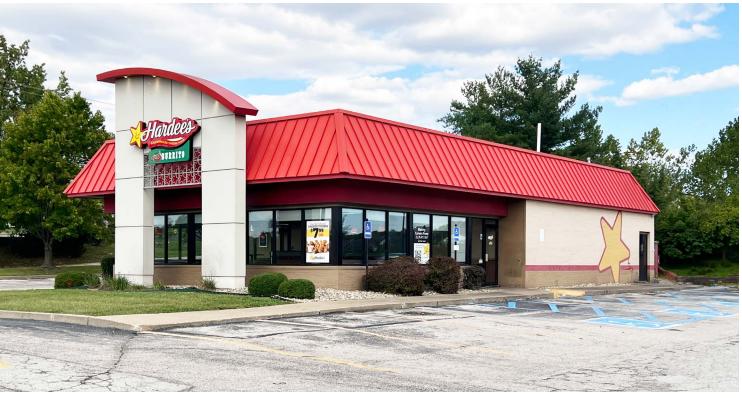

## **PROPERTY DETAILS**

Free-standing former QSR with drive thru on interstate corner

Kitchen Infrastructure included (hoods, walk-in cooler/freezer, etc)

Zoned C-8 Planned Commerical (St. Louis County)

67 parking spaces