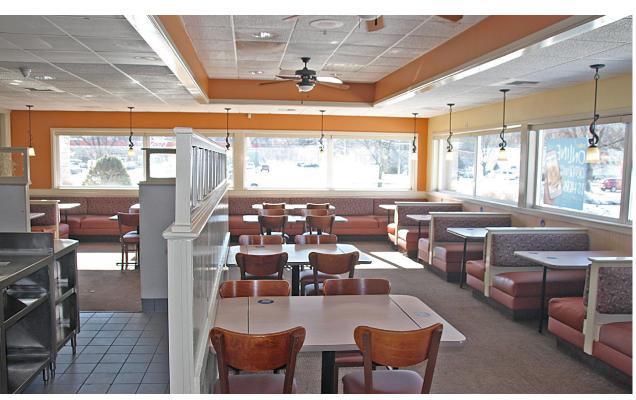

## **PROPERTY DETAILS**

Prominent free-standing restaurant building on an outlot in the Crossings at Halls Ferry Shopping Center

Excellent visibility and convenient access to New Halls Ferry Rd. and I-270

Seating package, restaurant equipment: hoods, cooler, freezer, serving stations etc. are included

Well maintained and equipped casual restaurant

Sublease term through November 30, 2024

Jim Rosen 314.785.7625 jrosen@paceproperties.com