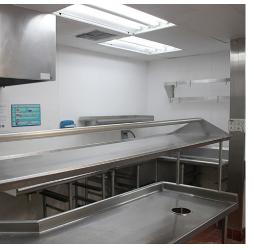

## **PROPERTY DETAILS**

Prominent free-standing restaurant building on an outlot in the Crossings at Halls Ferry Shopping Center

Excellent visibility and convenient access to New Halls Ferry Rd. and I-270

Seating package, restaurant equipment: hoods, cooler, freezer, serving stations etc. are included

Well maintained and equipped casual restaurant

Sublease term through November 30, 2024

Jim Rosen 314.785.7625 jrosen@paceproperties.com