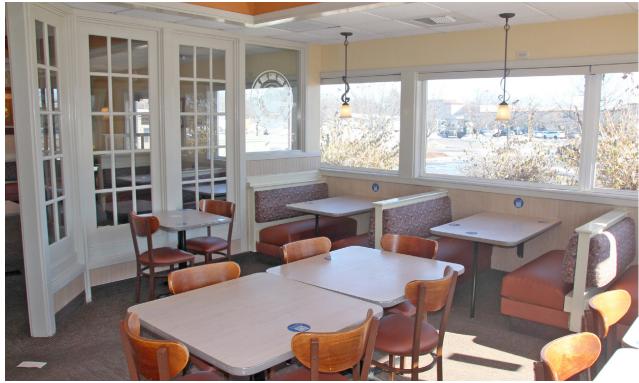

## **PROPERTY DETAILS**

Prominent free-standing restaurant building on an outlot in the Crossings at Halls Ferry Shopping Center

Excellent visibility and convenient access to New Halls Ferry Rd. and I-270

Seating package, restaurant equipment: hoods, cooler, freezer, serving stations etc. are included

Well maintained and equipped casual restaurant

Sublease term through November 30, 2024

Jim Rosen 314.785.7625 jrosen@paceproperties.com