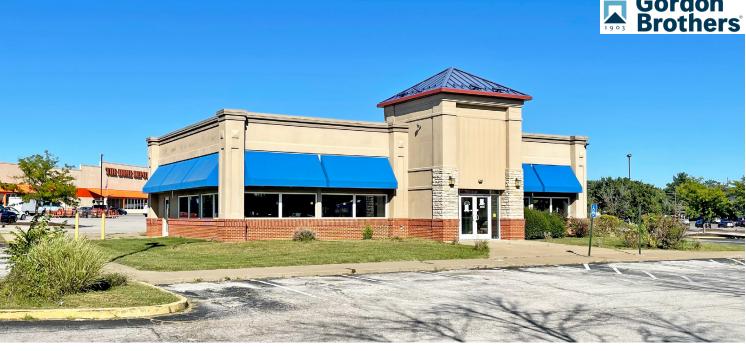

## **PROPERTY DETAILS**

Prominent free-standing restaurant building on an outlot in the Crossings at Halls Ferry Shopping Center

Excellent visibility and convenient access to New Halls Ferry Rd. and I-270

Seating package, restaurant equipment: hoods, cooler, freezer, serving stations etc. are included

Well maintained and equipped casual restaurant

Sublease term through November 30, 2024

Jim Rosen 314.785.7625 jrosen@paceproperties.com