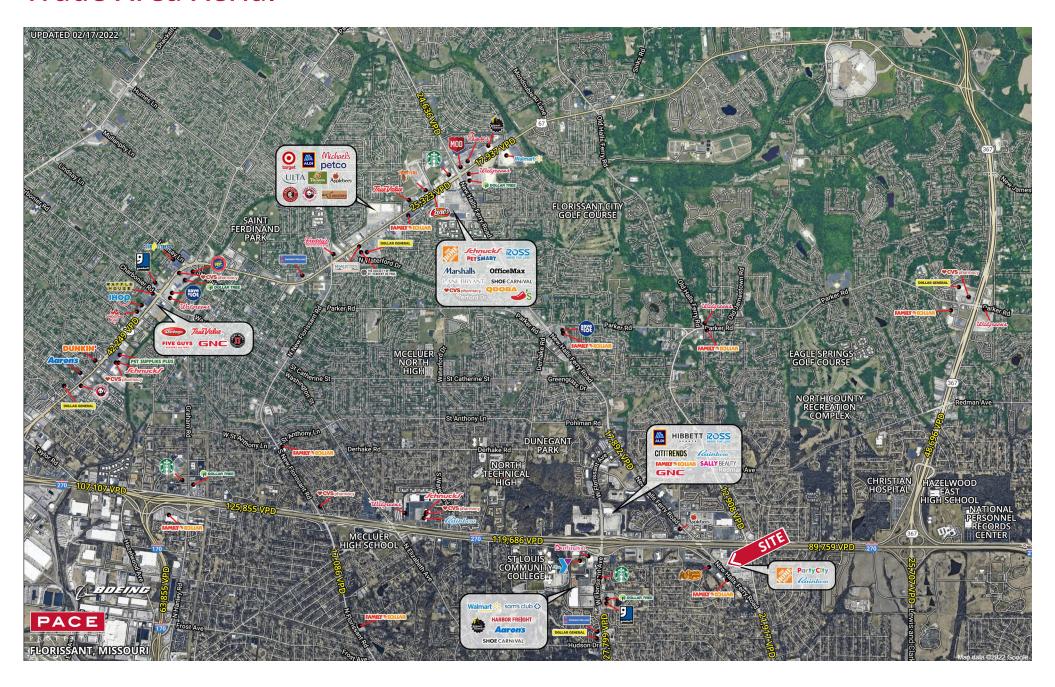

ICS**

1 Mile | 3 Miles | 5 Miles



**Population** 

11,763 | 91,911 | 210,515



**Daytime Population** 6,268 | 54,206 | 124,581

**Median Household Income** \$61,977 | \$60,322 | \$58,132



## SHORT-TERM SUBLEASE THROUGH **NOVEMBER, 2024**

10910 New Halls Ferry Road | Ferguson, Missouri 63136 4,231 SF | Call for Details

## **PROPERTY DETAILS**

Prominent free-standing restaurant building on an outlot in the Crossings at Halls Ferry Shopping Center

Excellent visibility and convenient access to New Halls Ferry Rd. and I-270

Seating package, restaurant equipment: hoods, cooler, freezer, serving stations etc. are included

Well maintained and equipped casual restaurant

Sublease term through November 30, 2024

Jim Rosen 314.785.7625 jrosen@paceproperties.com

## **Trade Area Aerial**