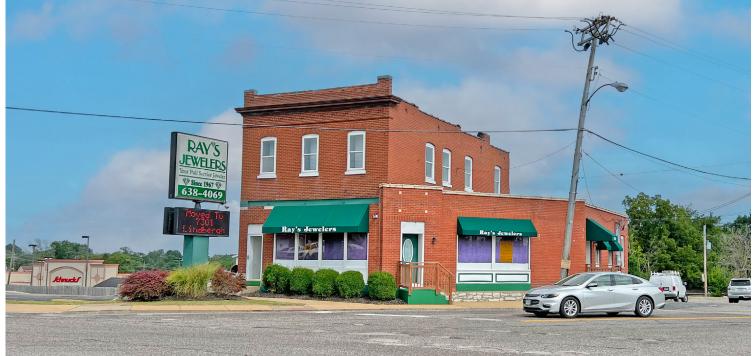

# FOR SALE OR LEASE

1100-1120 Lemay Ferry Road | St. Louis, Missouri 63125 2,013 SF | \$20.00/SF Land Available: 1.01 Acres | Sale Price: \$900,000 | \$67,500/yr. Ground Lease

#### **PROPERTY DETAILS**

Situated at the corner of Lemay Ferry Road & Telegraph Road

High-population density

Excellent street visibility

Lemay Ferry Road - 10,745 VPD

Telegraph Road - 9,720 VPD

Kristin Keane 314.785.7628 <u>kkeane@paceproperties.com</u>