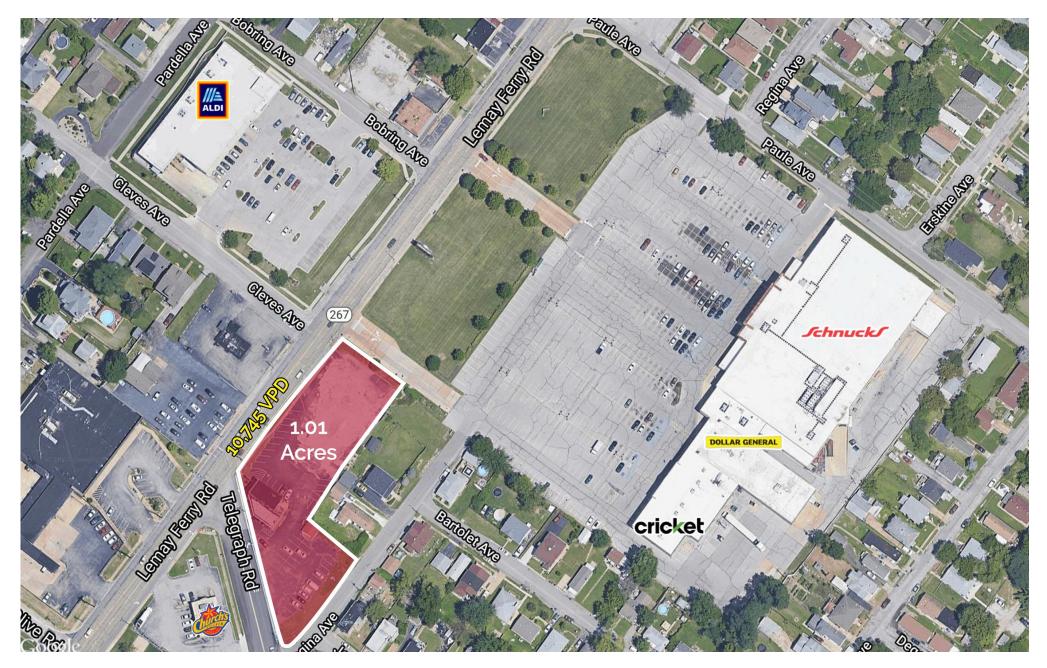

#### **PROPERTY DETAILS**

Situated at the corner of Lemay Ferry Road & Telegraph Road

High-population density

Excellent street visibility

Lemay Ferry Road - 10,745 VPD

Telegraph Road - 9,720 VPD

Kristin Keane 314.785.7628 <u>kkeane@paceproperties.com</u>

### Trade Area Aerial