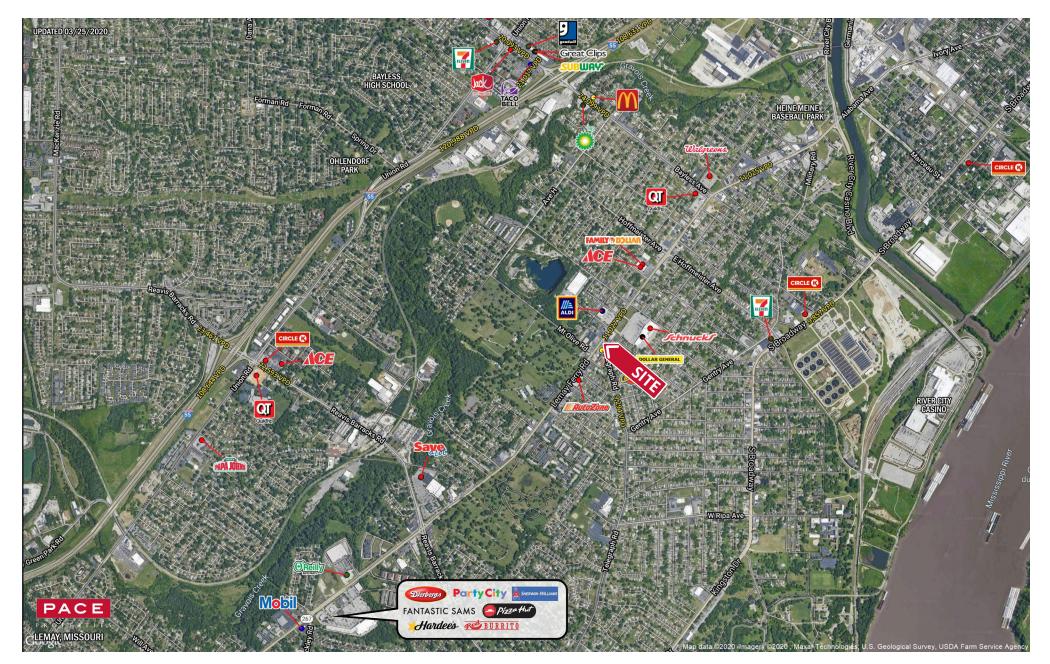

2



**Daytime Population** 7.633 | 49.944 | 145.001



**Median Household Income** \$66,175 | \$66,870 | \$69,618



# FOR SALE OR LEASE

1100-1120 Lemay Ferry Road | St. Louis, Missouri 63125 2,013 SF | \$20.00/SF Land Available: 1.01 Acres | Sale Price: \$900,000 | \$67,500/yr. Ground Lease

#### **PROPERTY DETAILS**

Situated at the corner of Lemay Ferry Road & Telegraph Road

High-population density

Excellent street visibility

Lemay Ferry Road - 10,745 VPD

Telegraph Road - 9,720 VPD

Kristin Keane 314.785.7628 <u>kkeane@paceproperties.com</u>

Lauren Berry 314.785.7632 lberry@paceproperties.com

Ashley Krekovich 314.785.7613 akrekovich@paceproperties.com

PACEPROPERTIES.COM | 314.968.9898 1401 South Brentwood Boulevard, Suite 900 | St. Louis, Missouri 63144

### Trade Area Aerial



## Survey

LEMAY FERRY ROAD



PACEPROPERTIES.COM | 314.968.9898 1401 South Brentwood Boulevard, Suite 900 | St. Louis, Missouri 63144

### Land Available