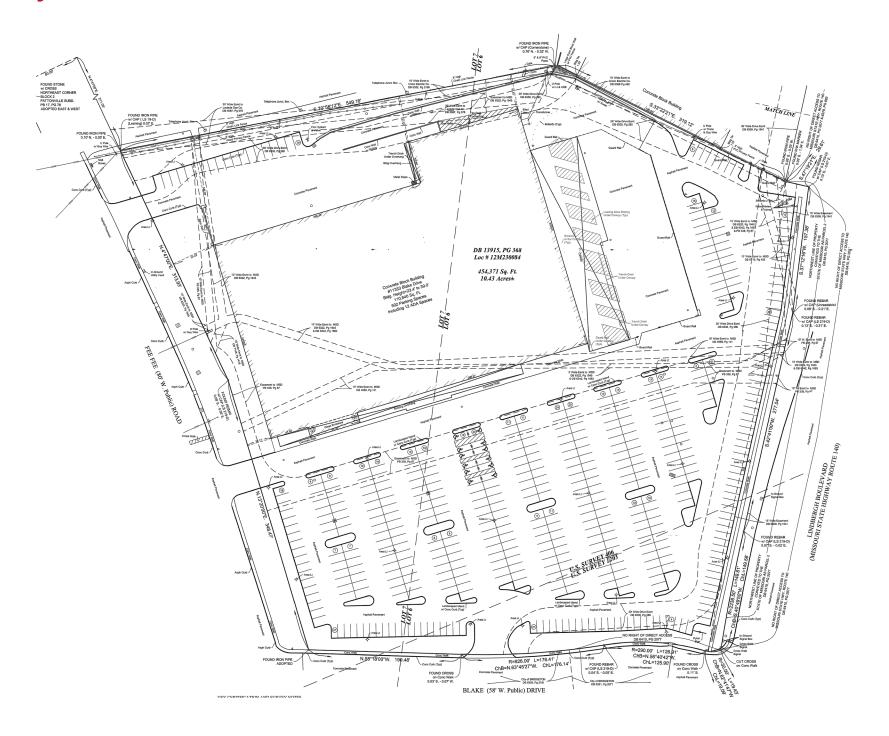

ion** 9,072 | 62,013 | 165,486



**Daytime Population** 6,433 | 76,646 | 216,390



Median Household Income \$69,829 | \$67,718 | \$72,467



#### **FOR SALE OR LEASE**

11333 Blake Drive | Bridgeton, Missouri 63044 110,840 SF on 10.43 AC

#### **PROPERTY DETAILS**

Outstanding location & visibility in major retail trade area with convenient fully-signalized access

Sale includes ATM lease to Bank of America

Lease could be entire building or subdivided to approximately 81,000 SF & 23,000 SF

Sale Price: \$5,900,000 (\$53.25/sft) Lease Price: \$10.00/SF, NNN (<50,000 SF) \$7.00/SF, NNN (>50,000 SF) Jim Rosen, CCIM 314.785.7625 jrosen@paceproperties.com

**Joe Ciapciak** 314.785.7700 jciapciak@paceproperties.com







## **Zoomed Aerial**



### Potential Lease & Outlot Plan



# Survey