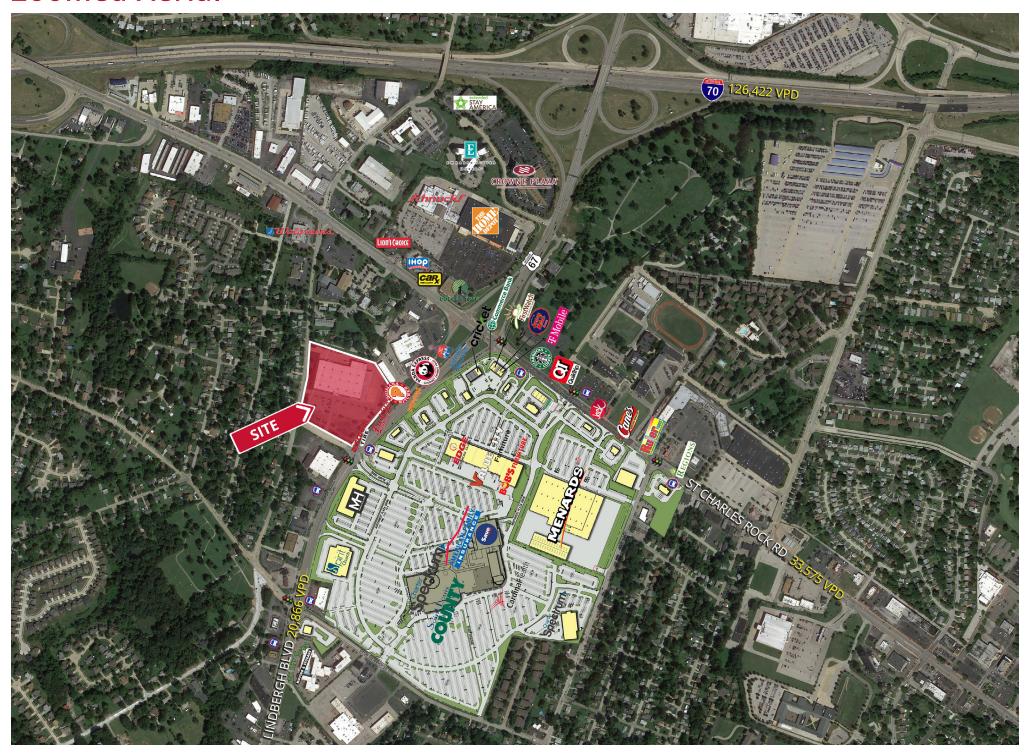

**Population** 9,072 | 62,013 | 165,486



**Daytime Population** 6,433 | 76,646 | 216,390



Median Household Income \$69,829 | \$67,718 | \$72,467



#### **FOR SALE OR LEASE**

11333 Blake Drive | Bridgeton, Missouri 63044 110,840 SF on 10.43 AC

#### **PROPERTY DETAILS**

Outstanding location & visibility in major retail trade area with convenient fully-signalized access

Sale includes ATM lease to Bank of America

Lease could be entire building or subdivided to approximately 81,000 SF & 23,000 SF

Sale Price: \$5,900,000 (\$53.25/sft) Lease Price: \$10.00/SF, NNN (<50,000 SF) \$7.00/SF, NNN (>50,000 SF) Jim Rosen, CCIM 314.785.7625 jrosen@paceproperties.com

**Joe Ciapciak** 314.785.7700 jciapciak@paceproperties.com







## **Zoomed Aerial**



### Potential Lease & Outlot Plan



# Survey