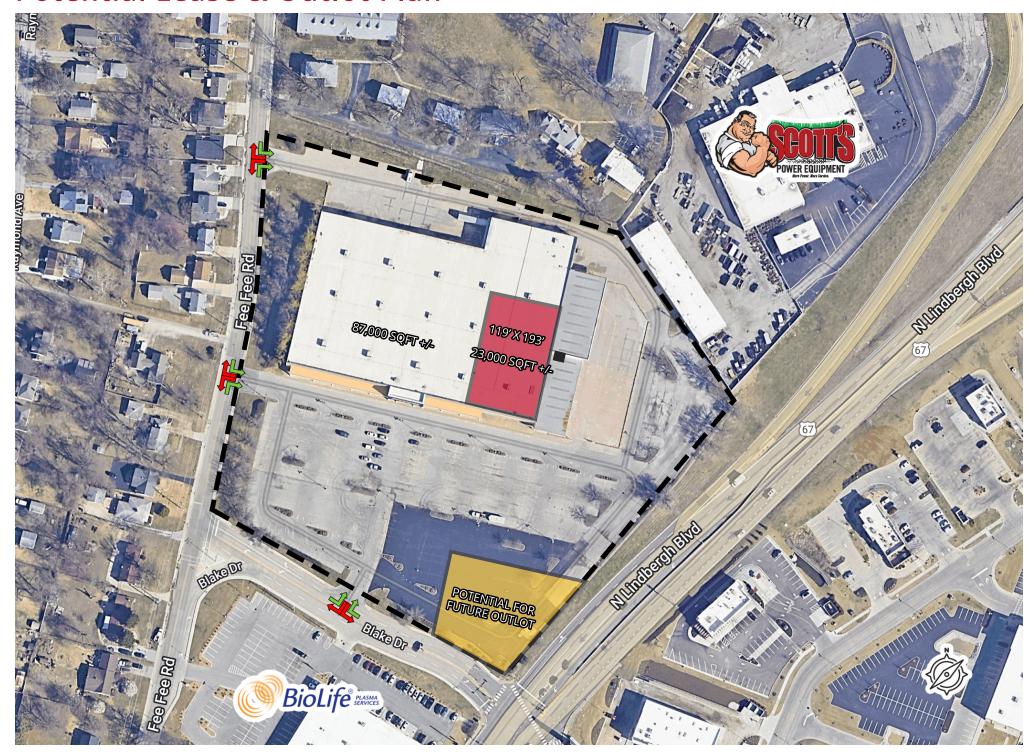

#### **PROPERTY DETAILS**

Outstanding location & visibility in major retail trade area with convenient fully-signalized access

Sale includes ATM lease to Bank of America

Lease could be entire building or subdivided to approximately 81,000 SF & 23,000 SF

### Potential Lease & Outlot Plan