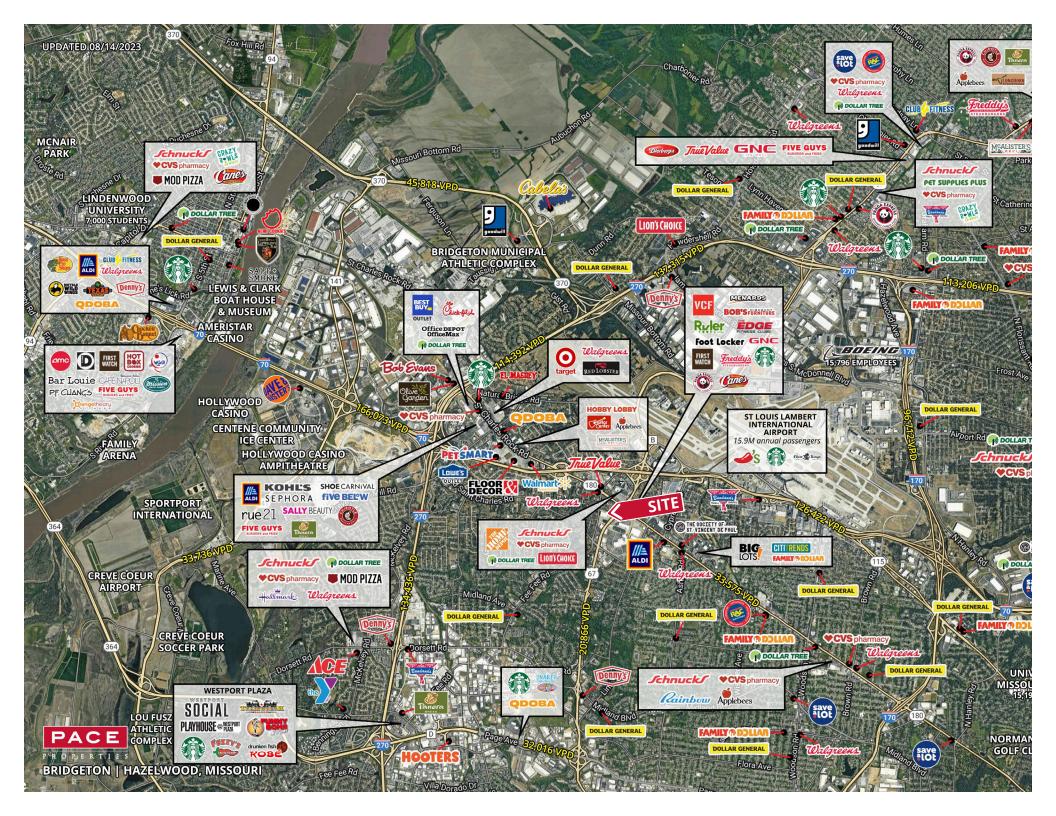

#### **FOR SALE OR LEASE**

11333 Blake Drive | Bridgeton, Missouri 63044 110,840 SF on 10.43 AC

#### **PROPERTY DETAILS**

Outstanding location & visibility in major retail trade area with convenient fully-signalized access

Sale includes ATM lease to Bank of America

Lease could be entire building or subdivided to approximately 81,000 SF & 23,000 SF