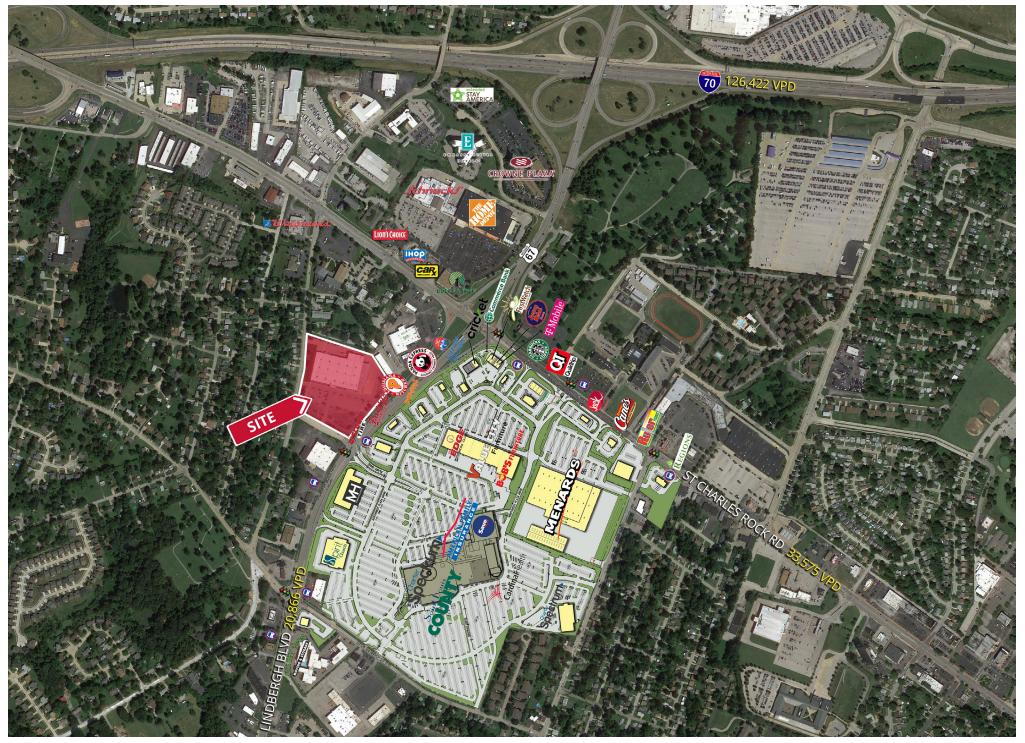

n major retail trade area with convenient fully-signalized access

Sale includes ATM lease to Bank of America

Clear ceiling height of 22 feet

Jim Rosen, CCIM 314.785.7625 jrosen@paceproperties.com

**Joe Ciapciak** 314.785.7700 jciapciak@paceproperties.com

PACEPROPERTIES.COM | 314.968.9898 1401 South Brentwood Boulevard, Suite 900 | St. Louis, Missouri 63144



The information contained herein is not warranted, although it has been obtained from the owner/landlord of the subject property or from other sources that Pace Properties, Inc. deems reliable, and is subject to change without notice. Owner/landlord and Pace Properties, Inc. make no representations as to the environmental condition of the subject property and recommend tenant's independent investigation.



## **Zoomed Aerial**



## Site Plan (including potential outlot)



Survey