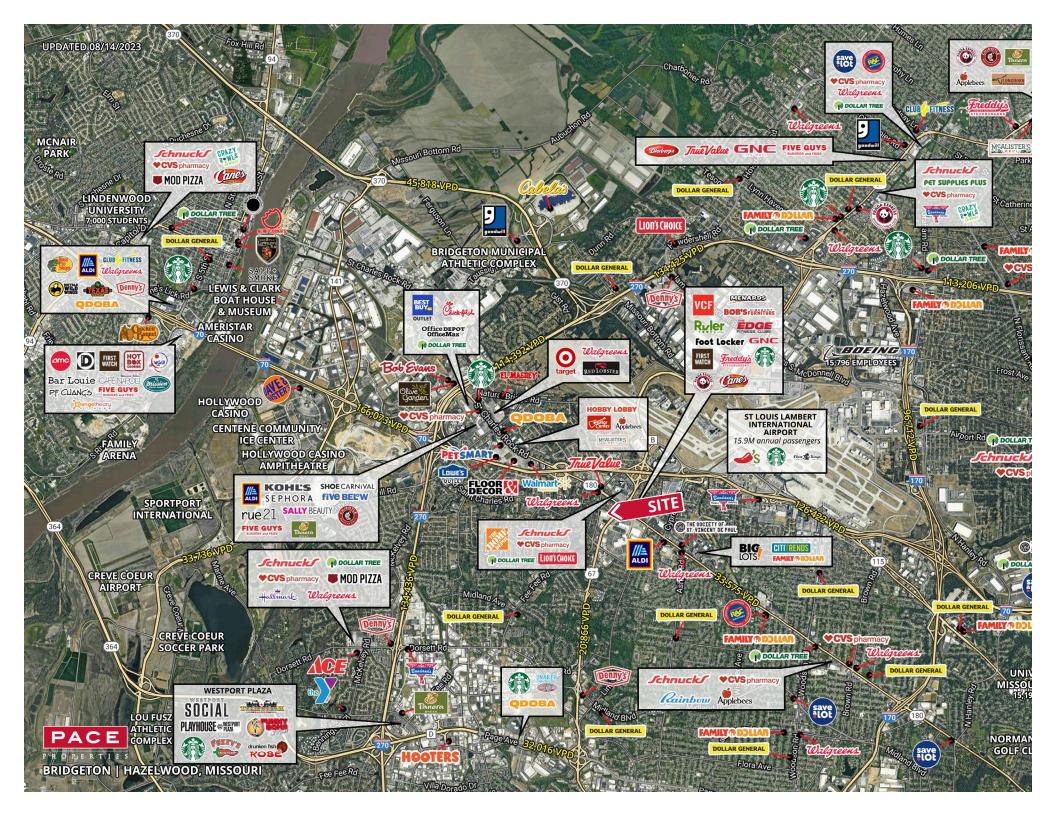

location & visibility in major retail trade area with convenient fully-signalized access

Sale includes ATM lease to Bank of America

Clear ceiling height of 22 feet

Jim Rosen, CCIM 314.785.7625 jrosen@paceproperties.com

**Joe Ciapciak** 314.785.7700 jciapciak@paceproperties.com

PACEPROPERTIES.COM | 314.968.9898 1401 South Brentwood Boulevard, Suite 900 | St. Louis, Missouri 63144



The information contained herein is not warranted, although it has been obtained from the owner/landlord of the subject property or from other sources that Pace Properties, Inc. deems reliable, and is subject to change without notice. Owner/landlord and Pace Properties, Inc. make no representations as to the environmental condition of the subject property and recommend tenant's independent investigation.



## **Zoomed Aerial**



## Site Plan (including potential outlot)



Survey