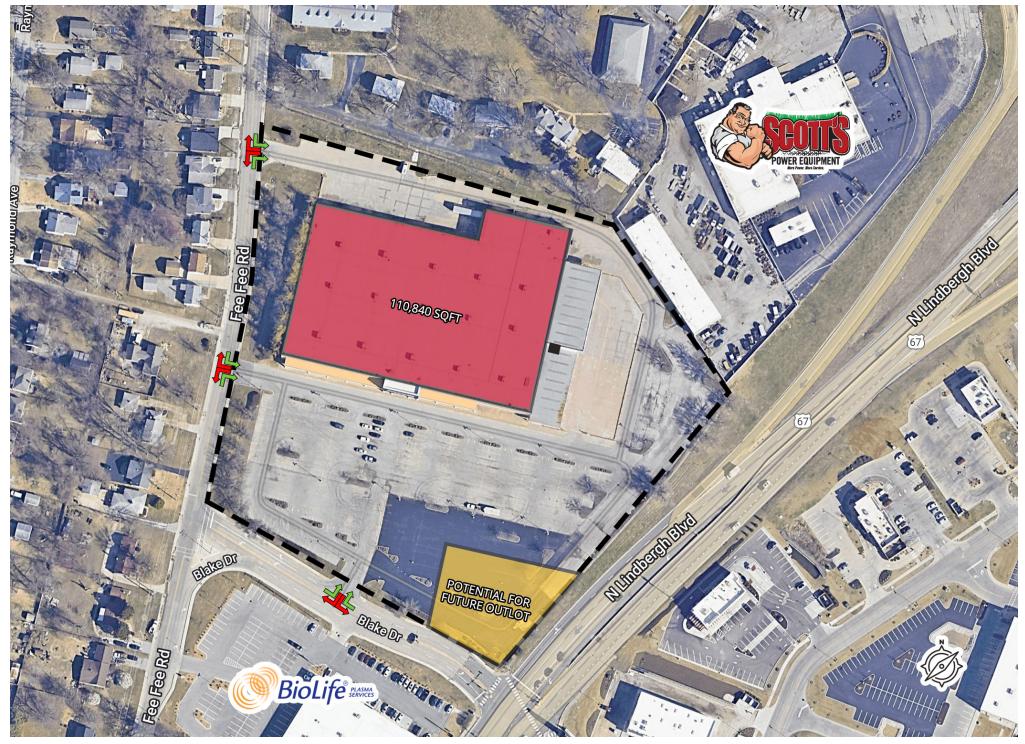

## **FOR SALE**

11333 Blake Drive | Bridgeton, Missouri 63044 110,840 SF on 10.43 AC | Sale Price: \$4,900,000

## **PROPERTY DETAILS**

Outstanding location & visibility in major retail trade area with convenient fully-signalized access

Sale includes ATM lease to Bank of America

Clear ceiling height of 22 feet

Jim Rosen, CCIM 314.785.7625 jrosen@paceproperties.com

## **Zoomed Aerial**