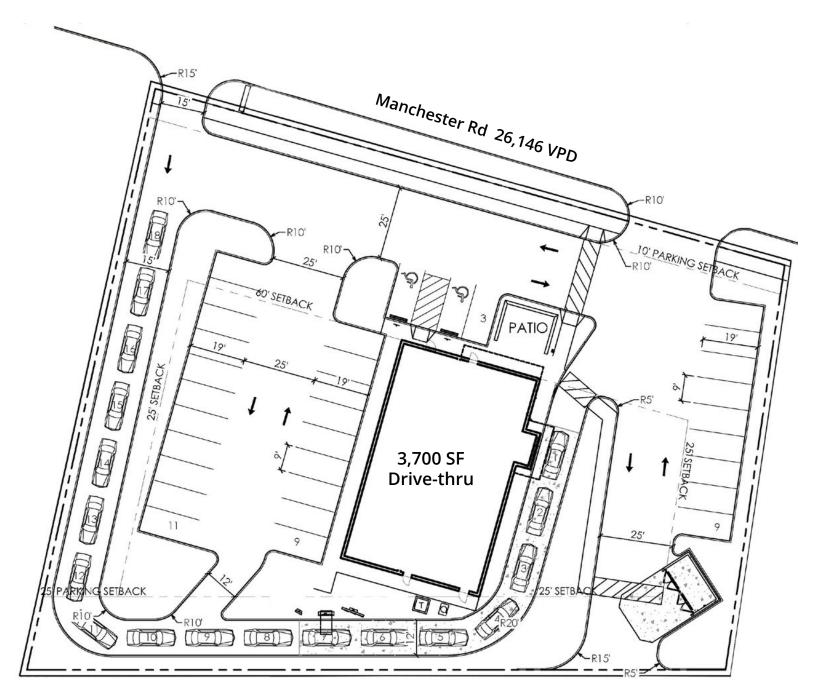

## Potential Site Plan

#### **PROPERTY DETAILS**

Pad site available

Signalized access with Dierbergs at Tallie Drive

Great visibility from Manchester Roac

Drive-thru possible

Manchester Road - 26,146 VPD