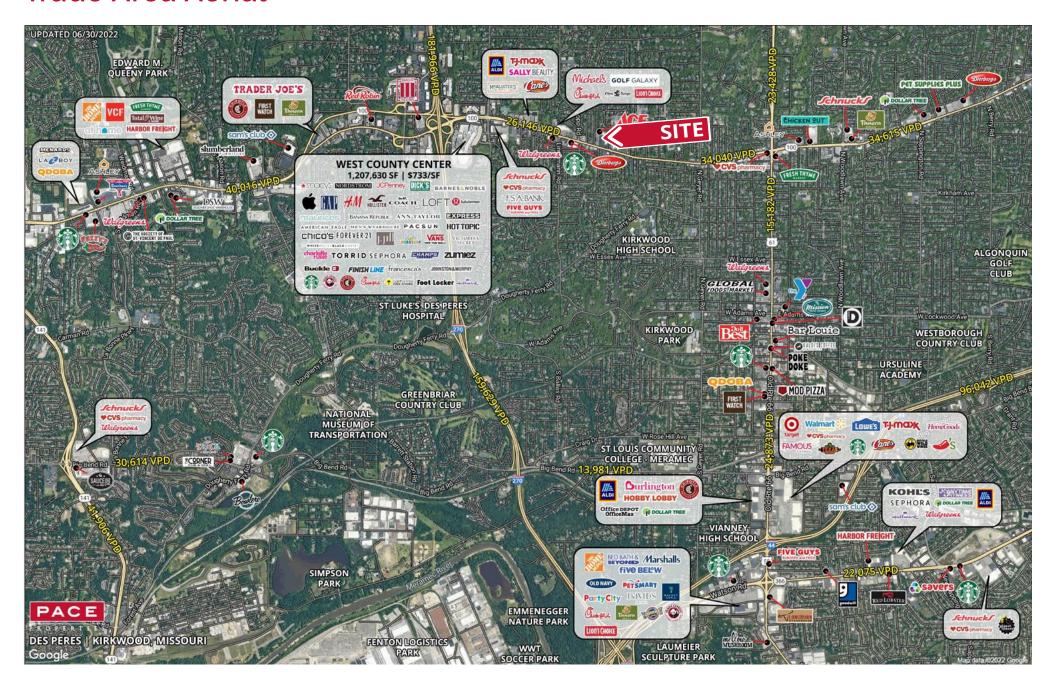

### 2022 DEMOGRAPHICS

1 Mile | 3 Miles | 5 Miles



Population

8,445 | 61,530 | 166,558



**Daytime Population** 10,749 | 69,141 | 207,638



**Median Household Income** \$124,610 | \$116,813 | \$110,845



# **GROUND LEASE AVAILABLE**

11768 Manchester Rd | Des Peres, Missouri 63131 0.90 acres | Ground Lease Rate: \$150,000/year, absolute net

#### **PROPERTY DETAILS**

Pad site available

Signalized access with Dierbergs at Tallie Drive

Great visibility from Manchester Roac

Drive-thru possible

Manchester Road - 26,146 VPD

#### **Connor Wiemann**

314.785.7627 cwiemann@paceproperties.com

#### **Patrick Willett**

314.785.7631 pwillett@paceproperties.com

## Trade Area Aerial



## Potential Site Plan