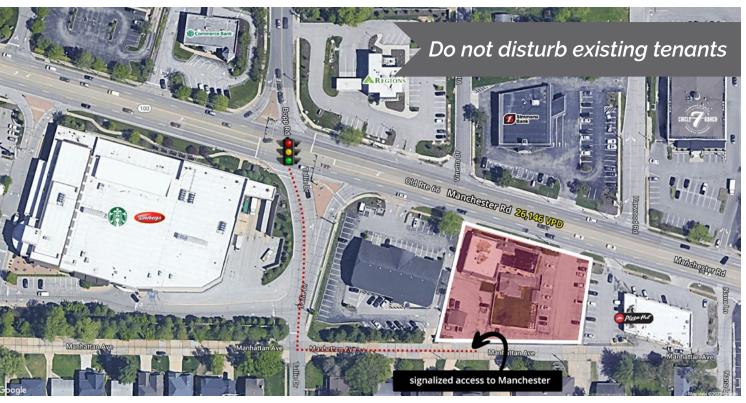

#### **PROPERTY DETAILS**

Pad site available

Signalized access with Dierbergs at Tallie Drive

Great visibility from Manchester Roac

Drive-thru possible

Manchester Road - 26,146 VPD