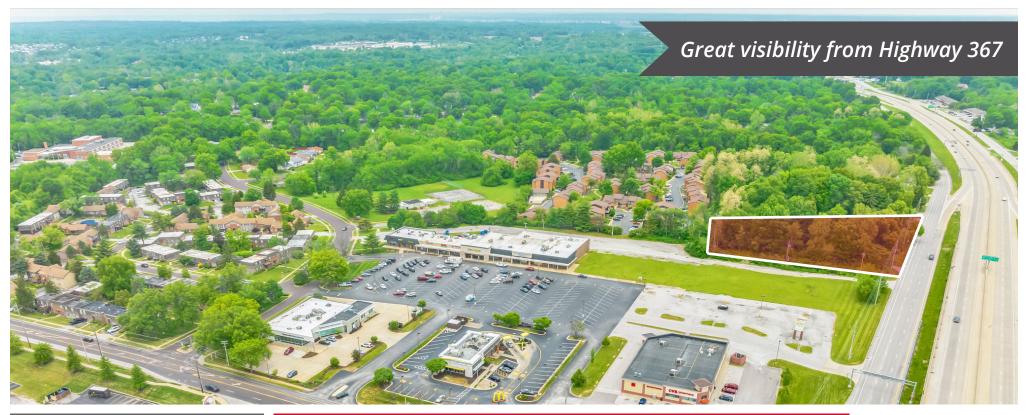

# **LAND FOR SALE**

12161 Benham Road | St. Louis, Missouri 63138 2.75 Acres | Sale Price: \$5.00/SF

#### **PROPERTY DETAILS**

2.75 acres of vacant ground
420' frontage to Benham Road & Highway 367
Measures 420' (E) x 400' (N) x 295' (W) x 271' (S)
Zoned R-2 (St. Louis County); well suited for residential, multifamily, or small office development

# **Zoomed Aerial**