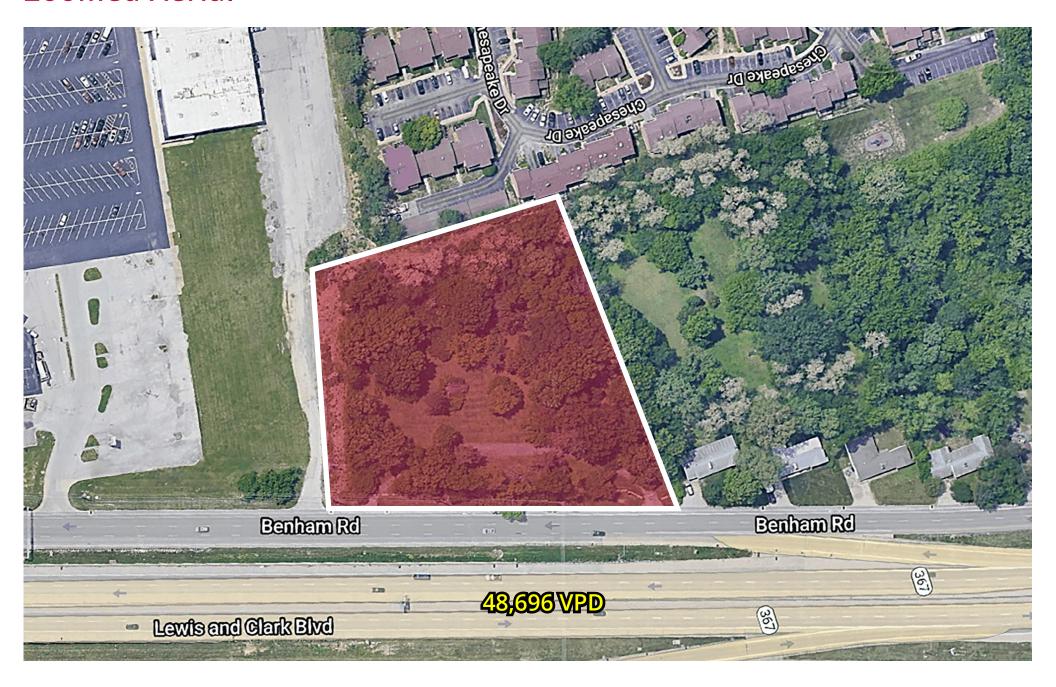

#### **PROPERTY DETAILS**

2.75 acres of vacant ground
420' frontage to Benham Road & Highway 367
Measures 420' (E) x 400' (N) x 295' (W) x 271' (S)
Zoned R-2 (St. Louis County); well suited for residential, multifamily, or small office development

# **Zoomed Aerial**