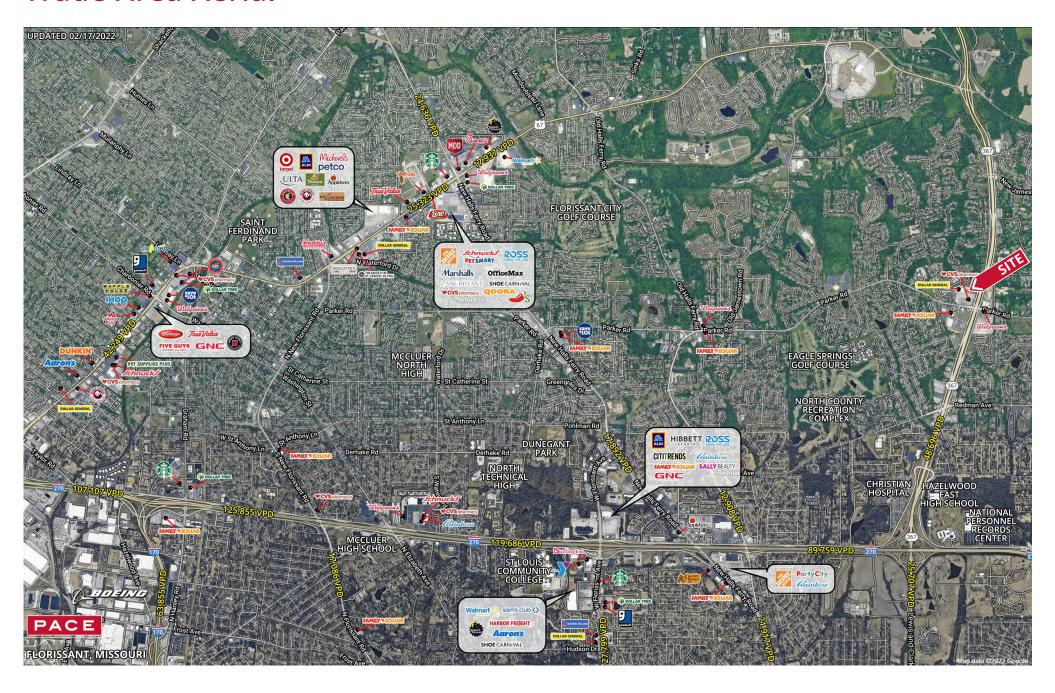

ETAILS**

2.75 acres of vacant ground
420' frontage to Benham Road & Highway 367
Measures 420' (E) x 400' (N) x 295' (W) x 271' (S)
Zoned R-2 (St. Louis County); well suited for residential, multifamily, or small office development

Annual property taxes - \$548.00 (2023)

Jim Rosen, CCIM 314.785.7625 jrosen@paceproperties.com

PACEPROPERTIES.COM | 314.968.9898

The information contained herein is not warranted, although it has been obtained from the owner/landlord of the subject property or from other sources that Pace Properties, Inc. deems reliable, and is subject to change without notice. Owner/landlord and Pace Properties, Inc. make no representations as to the environmental condition of the subject property and recommend tenant's independent investigation.

## **Trade Area Aerial**



## Site Plan



# **Zoomed Aerial**