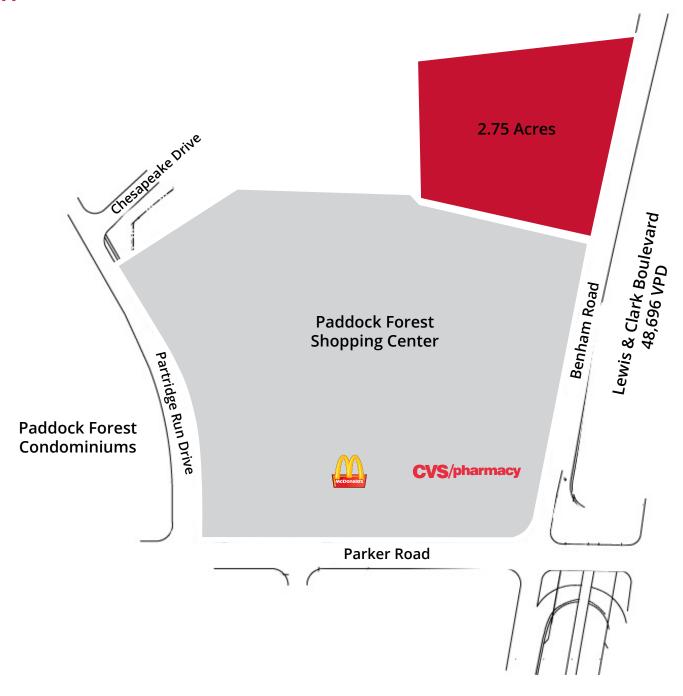

## Site Plan

#### **PROPERTY DETAILS**

2.75 acres of vacant ground
420' frontage to Benham Road & Highway 367
Measures 420' (E) x 400' (N) x 295' (W) x 271' (S)
Zoned R-2 (St. Louis County); well suited for residential, multifamily, or small office development