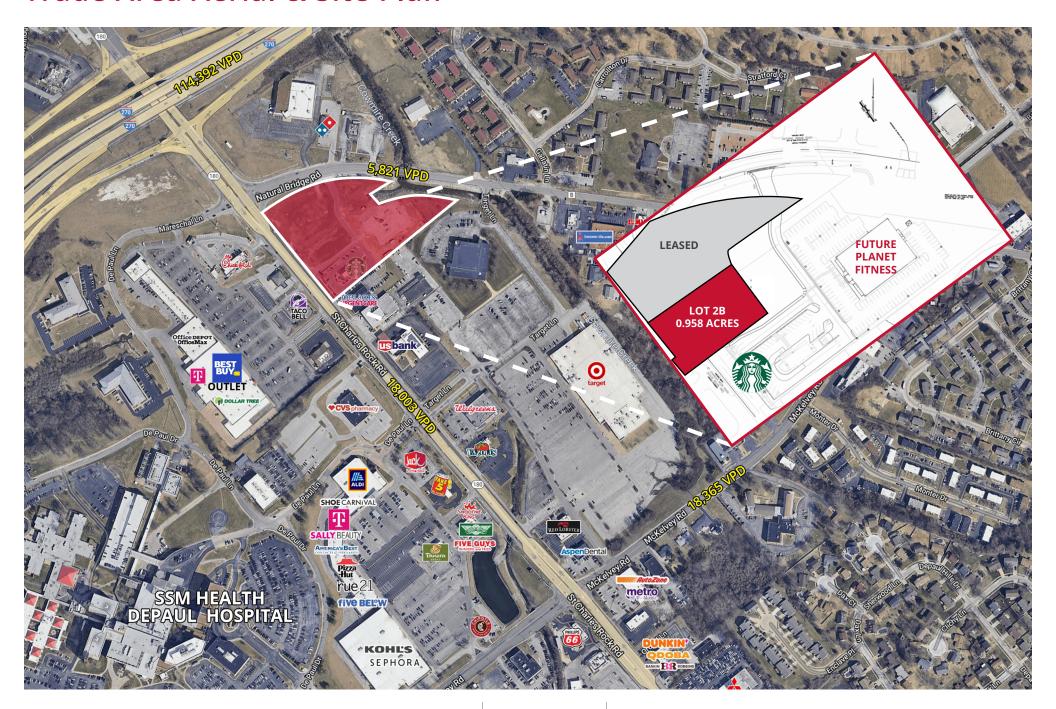

## RETAIL PAD AVAILABLE

12433 St. Charles Rock Road | Bridgeton, Missouri 63044 0.958 Acres | Call for Details

St. Charles Rock Road - 18,003 VPD Natural Bridge Road - 5,821 VPD Mike Swearngin 314.785.7635 mswearngin@paceproperties.com

Patrick Willett 314.785.7631 pwillett@paceproperties.com

## Trade Area Aerial & Site Plan