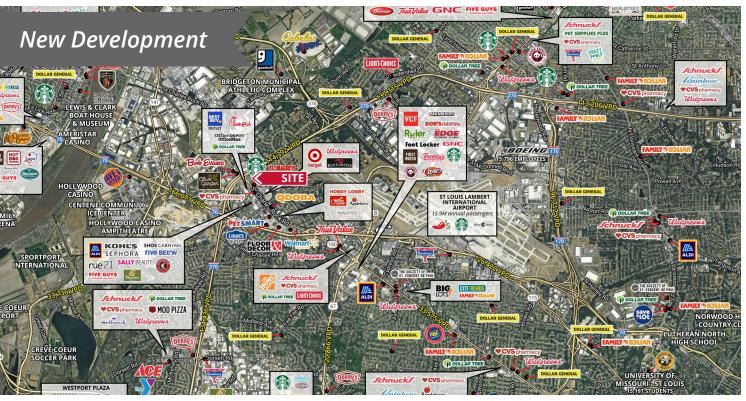

## **PROPERTY DETAILS**

Located at the intersection of St. Charles Rock Road, Natural Bridge Road, & I-270

Excellent visibility and easy access from St. Charles Rock Road and Natural Bridge Road

Ample parking