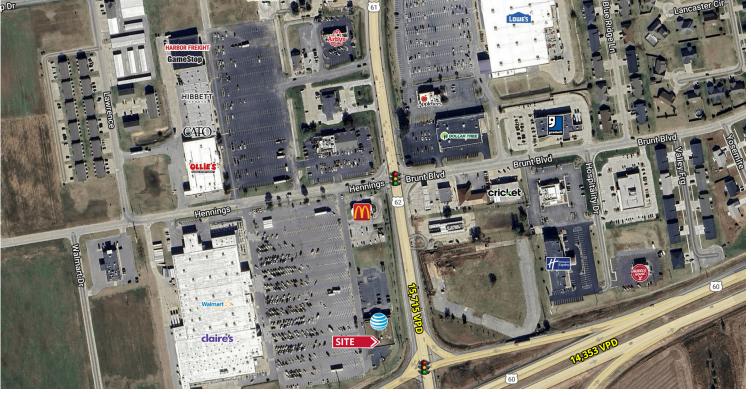

## **PROPERTY DETAILS**

Strong visibility along South Main Street and Highway 60 Signalized intersection on Walmart outlot Pylon signage and tremendous sign exposure Phenomenal corner within primary trade area South Main Street - 15,715 VPD | Highway 60 - 14,353 VPD Kate Grewe 314.785.7662 kgrewe@paceproperties.com