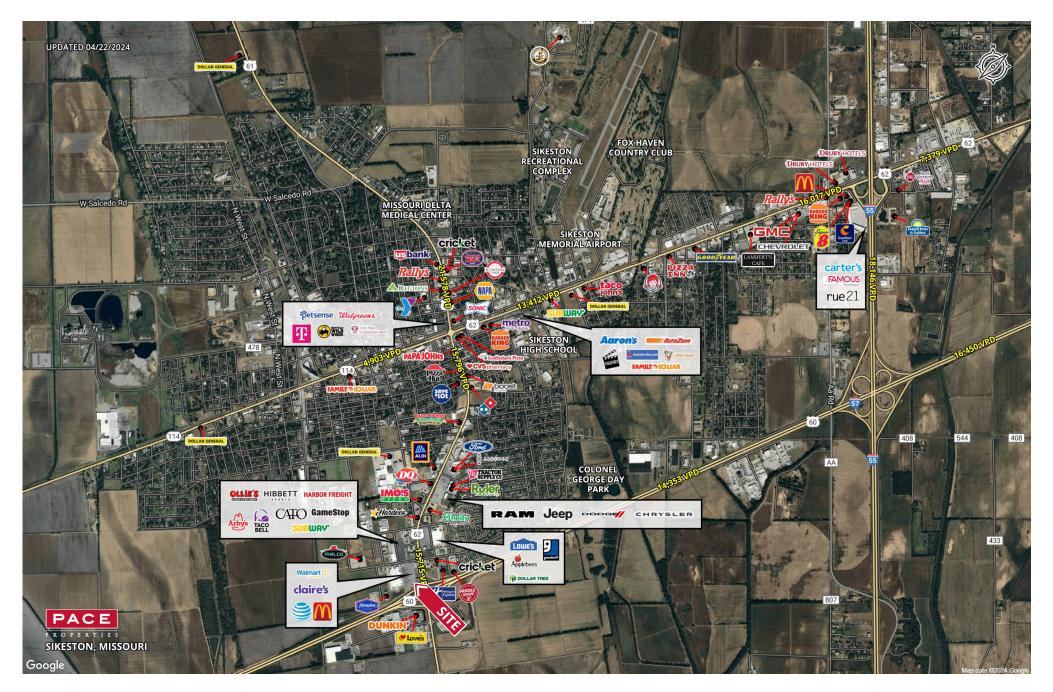

## **Trade Area Aerial**

PACEPROPERTIES.COM | 314.968.9898 1401 South Brentwood Boulevard, Suite 900 | St. Louis, Missouri 63144 The information contained herein is not warranted, although it has been obtained from the owner/landlord of the subject property or from other sources that Pace Properties, Inc. deems reliable, and is subject to change without notice. Owner/landlord and Pace Properties, Inc. make no representations as to the environmental condition of the subject property and recommend tenant's independent investigation.