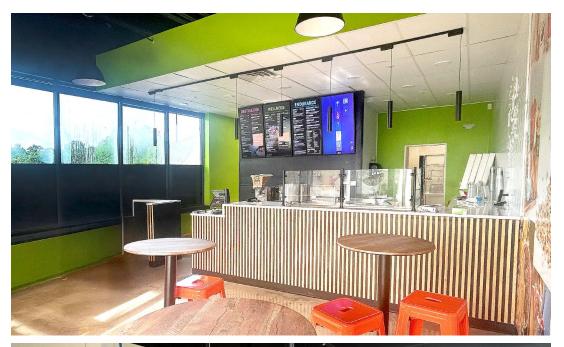

## Floor Plan

All FF&E has been sold and will be removed EXCEPT walk-in freezer, mop sink, & L-shaped table at front of space.