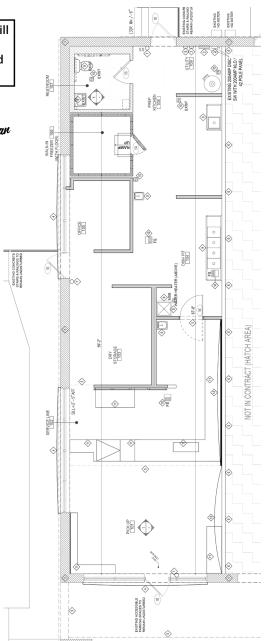

## Floor Plan

All FF&E has been sold and will be removed EXCEPT walk-in freezer, mop sink, & L-shaped table at front of space.