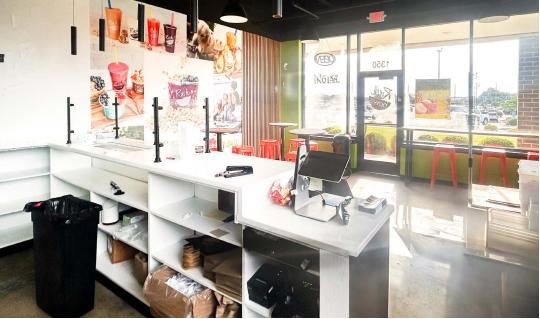

## Floor Plan

All FF&E has been sold and will be removed EXCEPT walk-in freezer, mop sink, & L-shaped table at front of space.