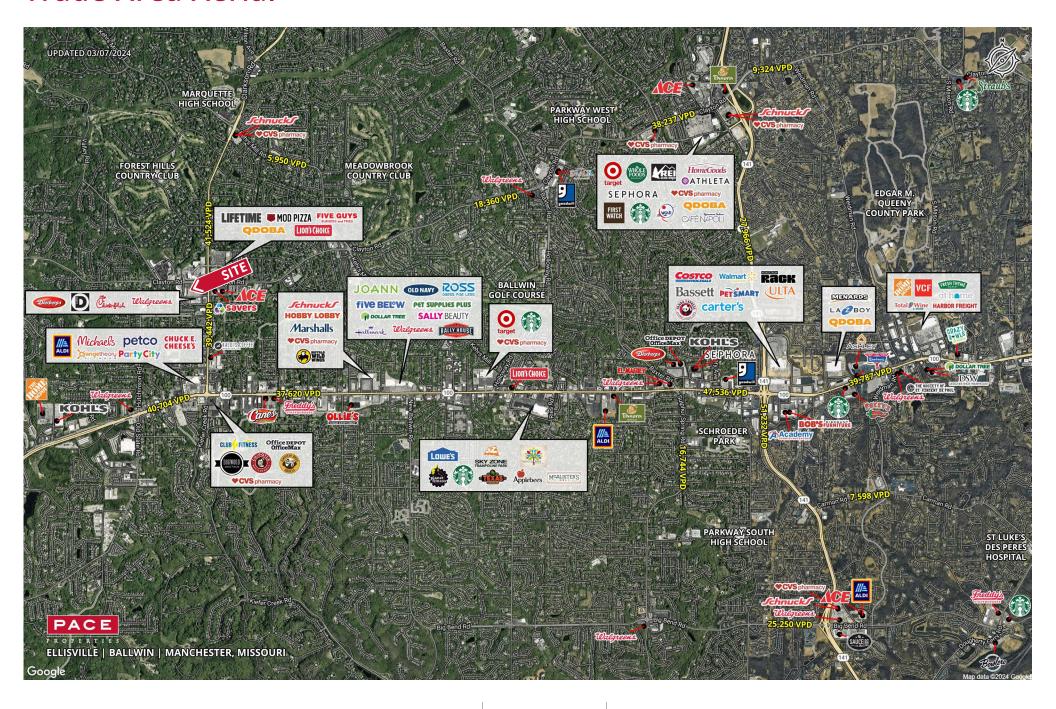

**Population** 7,484 | 65,545 | 138,430



**Daytime Population** 7,545 | 38,858 | 180,086



Median Household Income \$125,980 | \$146,556 | \$143,891



## **RETAIL FOR SUBLEASE**

1350 Clarkson Clayton Center | Ellisville, Missouri 63011 1,427 SF | Triple Nets: \$6.13/SF (2025 actual) | Call for Details

## **PROPERTY DETAILS**

SUBLEASE AVAILABLE THRU 12/31/2028

Dierbergs grocery-anchored center

Located at signalized intersection

Strong affluent demographics

Clarkson Road - 45,683 VPD

Lauren Berry, CCIM 314.785.7632 lberry@paceproperties.com

## **Trade Area Aerial**



## Floor Plan

All FF&E has been sold and will be removed EXCEPT walk-in freezer, mop sink, & L-shaped table at front of space.