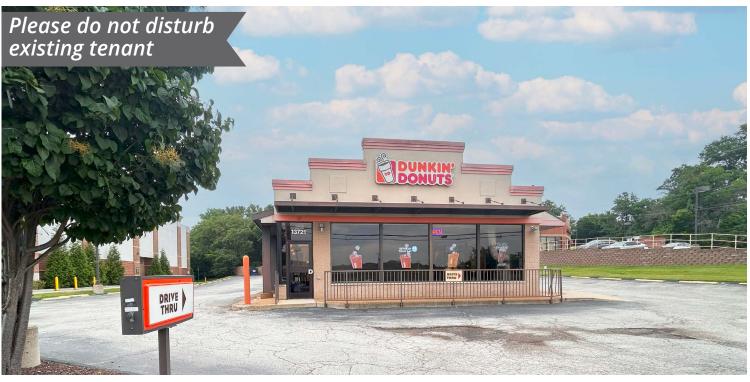

## **RETAIL FOR LEASE**

13721 Manchester Road
Unincorporated St. Louis County, MO 63011
2,504 SF on 0.87 acres | Lease Rate: Call for Details

## **PROPERTY DETAILS**

Free-standing building on Manchester Road corridor

Access to Mason Road signalized intersection

Free-standing pylon sign available

Located in the heart of west St. Louis County retail node