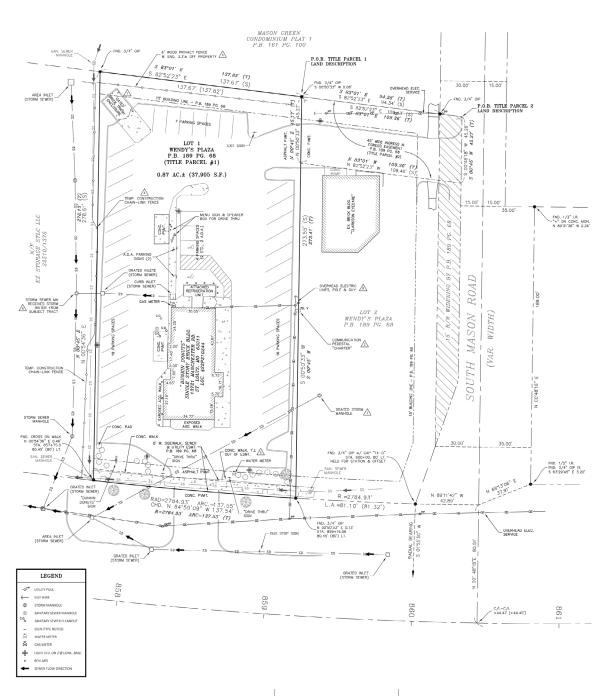

## Survey

## **RETAIL FOR LEASE**

13721 Manchester Road
Unincorporated St. Louis County, MO 63011
2,504 SF on 0.87 acres | Lease Rate: Call for Details