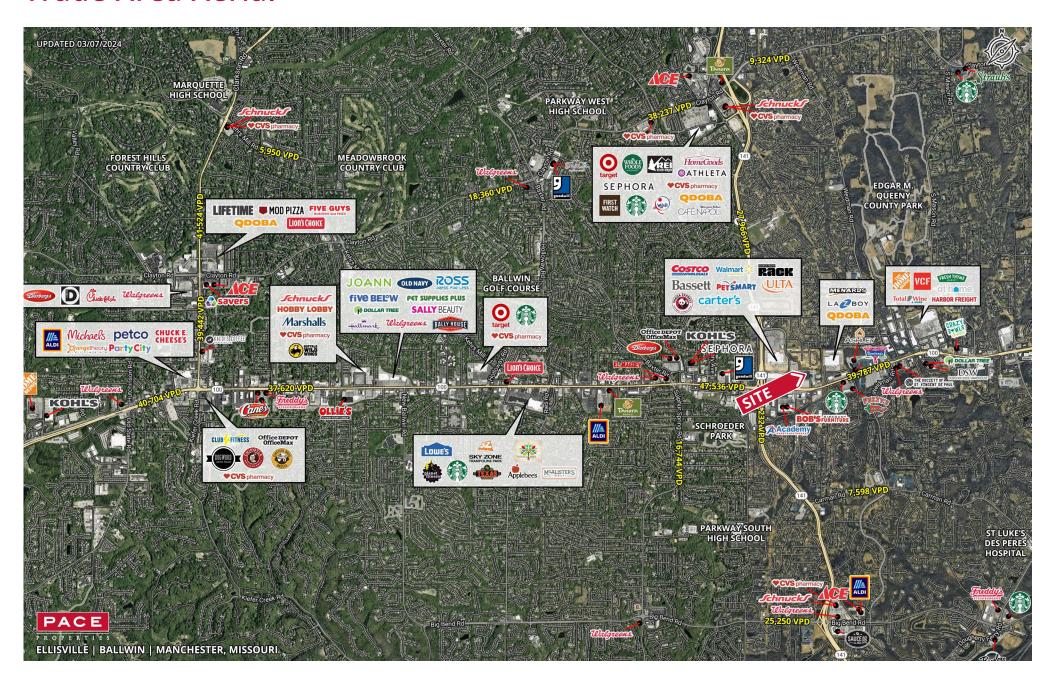

## **2024 DEMOGRAPHICS** 1 Mile | 3 Miles | 5 Miles



**Population** 8,094 | 75,239 | 161,037



**Daytime Population** 8,107 | 46,293 | 143,074



Median Household Income \$112,838 | \$124,886 | \$138,910



## **FOR SALE OR LEASE**

14205 Manchester Road | Manchester, Missouri 63011 112,580 SF | Call for Details | Triple Nets: \$2.90/SF (2024 estimate)

## **PROPERTY DETAILS**

Adjacent to Nordstrom Rack, PetSmart, Walmart, & Costco
Signalized access to both Manchester Road & Hwy 141

Dominant West County intersection

Highway 141 - 27,966 VPD | Manchester Road - 39,787 VPD

**John Shuff** 314.785.7630 jshuff@paceproperties.com

**Kate Grewe** 314.785.7662 kgrewe@paceproperties.com

## **Trade Area Aerial**