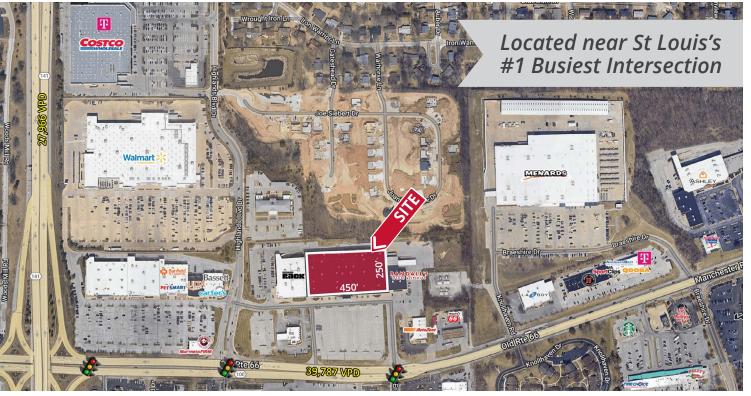

## **FOR SALE OR LEASE**

14205 Manchester Road | Manchester, Missouri 63011 112,580 SF | Call for Details | Triple Nets: \$2.90/SF (2024 estimate)

## **PROPERTY DETAILS**

Adjacent to Nordstrom Rack, PetSmart, Walmart, & Costco
Signalized access to both Manchester Road & Hwy 141

Dominant West County intersection

Highway 141 - 27,966 VPD | Manchester Road - 39,787 VPD