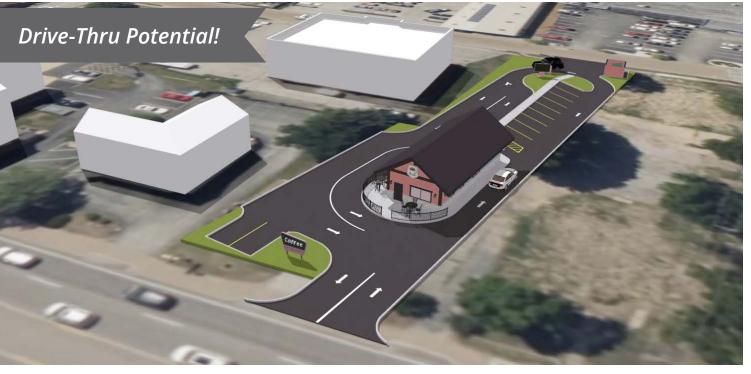

#### **PROPERTY DETAILS**

+/- 0.42 acre with excellent potential for a coffee user requiring a drive-thru

Located just west of Highway 141 and Manchester Road

Daily traffic count in excess of 47,536 VPD

Strong demographics

# **Conceptual Site Plan**