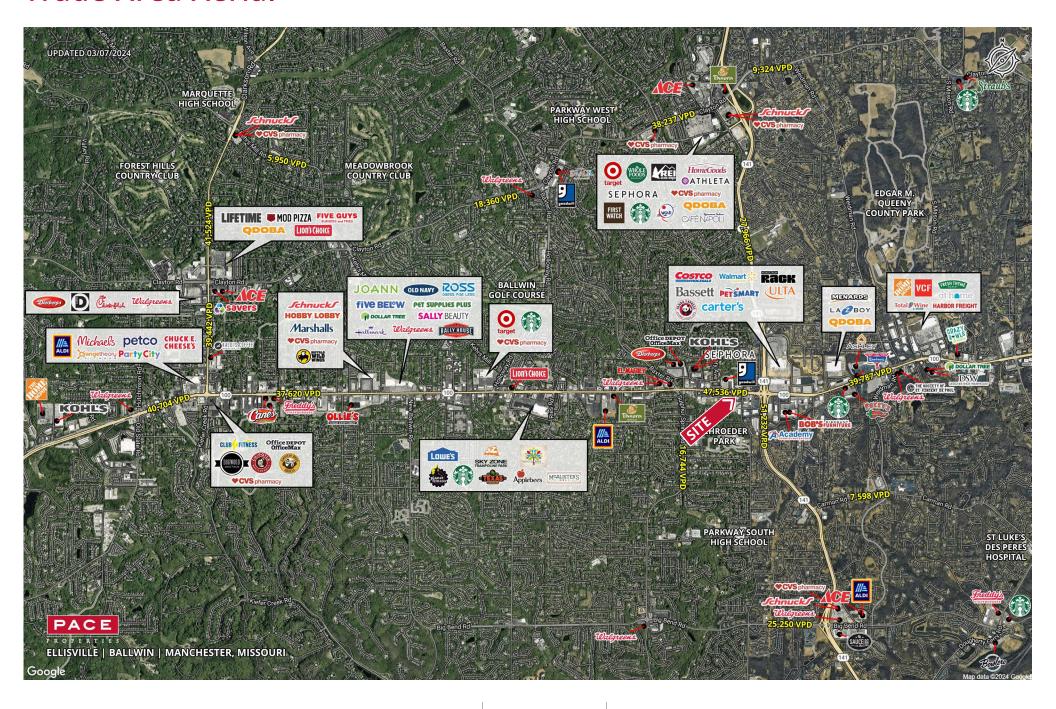

## **Trade Area Aerial**

#### **PROPERTY DETAILS**

+/- 0.42 acre with excellent potential for a coffee user requiring a drive-thru

Located just west of Highway 141 and Manchester Road

Daily traffic count in excess of 47,536 VPD

Strong demographics