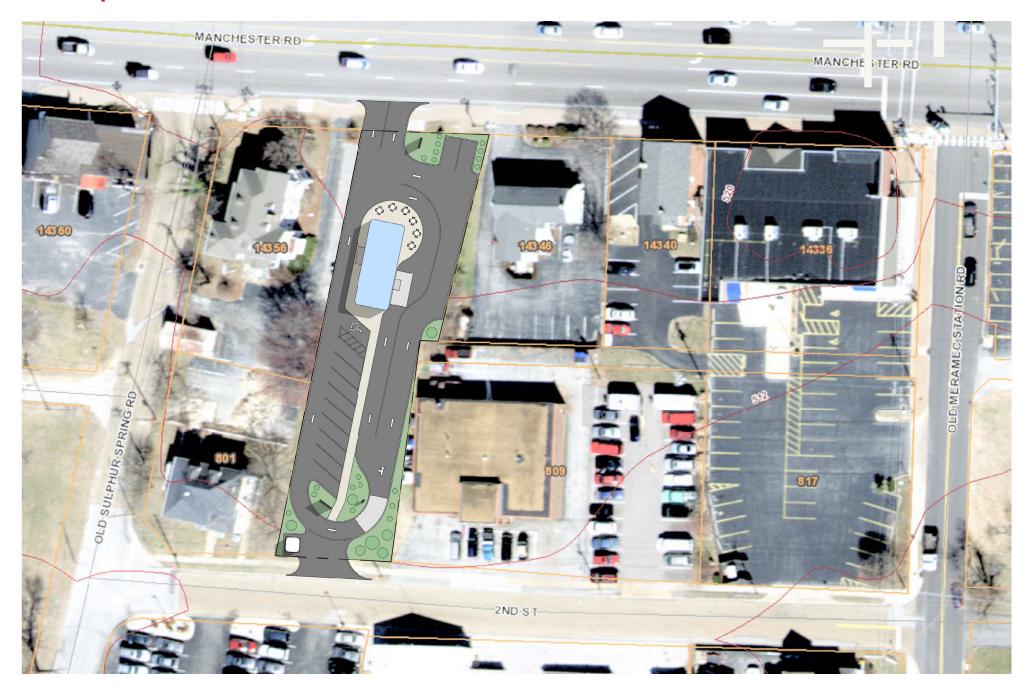

# **Conceptual Site Plan**

#### **PROPERTY DETAILS**

+/- 0.42 acre with excellent potential for a coffee user requiring a drive-thru

Located just west of Highway 141 and Manchester Road

Daily traffic count in excess of 47,536 VPD

Strong demographics