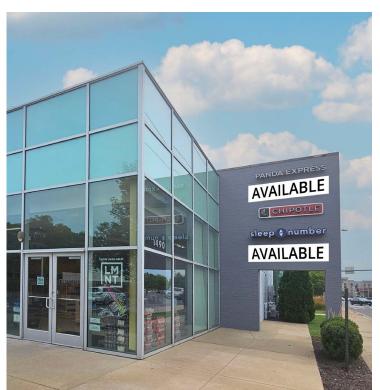

## **RETAIL FOR LEASE**

1500 South Hanley Road | Richmond Heights, Missouri 63144 1,821 - 2,800 SF | Call for Details

## **PROPERTY DETAILS**

High-profile endcap and inline space available

Pylon signage

Full access on Hanley Road with cross-access through QuikTrip to traffic signal

South Hanley Road - 28,805 VPD

**Connor Wiemann** 314.785.7627