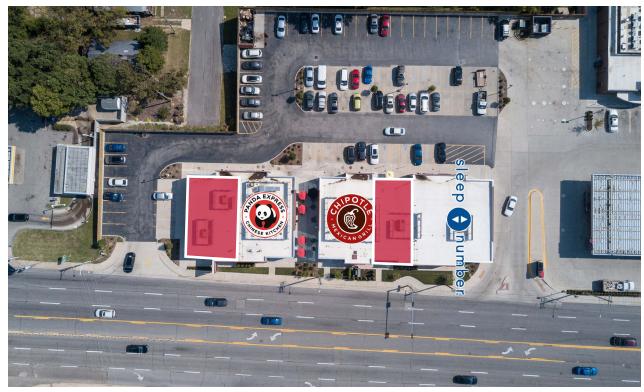

## **PROPERTY DETAILS**

High-profile endcap and inline space available

Pylon signage

Full access on Hanley Road with cross-access through QuikTrip to traffic signal

South Hanley Road - 28,805 VPD

**Connor Wiemann** 314.785.7627