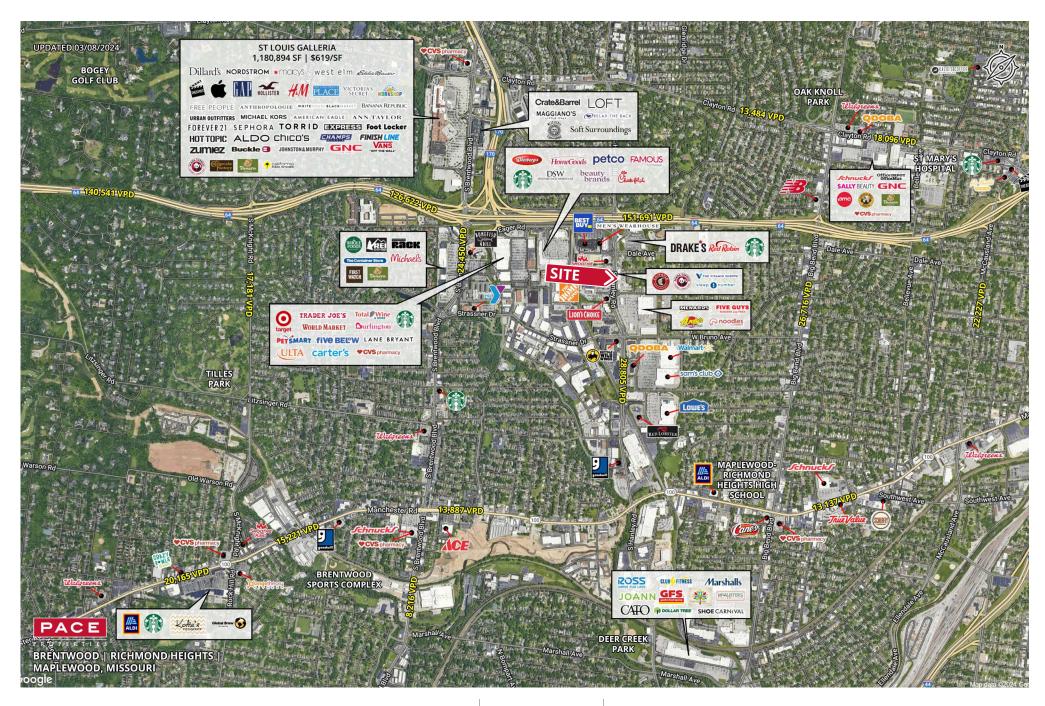

## 2024 DEMOGRAPHICS

1 Mile | 3 Miles | 5 Miles



**Population** 15,315 | 119,338 |311,844



**Daytime Population** 18,429 | 141,257 | 289,396



Median Household Income \$101,902 | \$107,846 | \$93,639



## **RETAIL FOR LEASE**

1500 South Hanley Road | Richmond Heights, Missouri 63144 1,821 - 2,800 SF | Call for Details

## **PROPERTY DETAILS**

High-profile endcap and inline space available

Pylon signage

Full access on Hanley Road with cross-access through QuikTrip to traffic signal

South Hanley Road - 28,805 VPD

**Connor Wiemann** 314.785.7627

314.785.7627 cwiemann@paceproperties.com

**Evan Barnett** 314.785.7678 ebarnett@paceproperties.com

## **Trade Area Aerial**