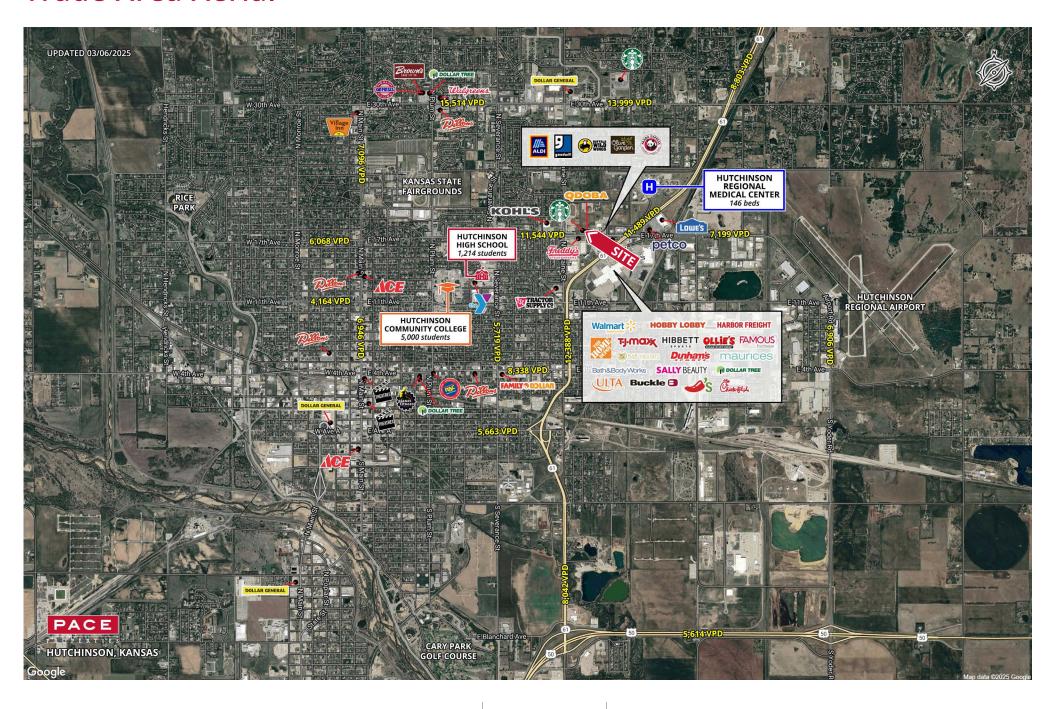

### **2024 DEMOGRAPHICS** 1 Mile | 3 Miles | 5 Miles



**Population** 6,367 | 38,112 | 46,573



**Daytime Population** 8,301 | 31,870 | 37,745

\$

Median Household Income \$56,855 | \$61,026 | \$62,095



## **RETAIL FOR LEASE**

1502 E 17th Avenue | Hutchinson, Kansas 67501

1,600 SF | Lease Rate: \$17.00/SF, NNN | Triple Nets: \$13.43/SF (2025 estimate)

#### **PROPERTY DETAILS**

Nearby national tenants include QDOBA, Freddy's, and Club Car Wash

Ample parking

Tall pylon sign

Co-tenancy includes Starbucks, Armed Forces Career Center, and Cox Communications Adam Walz 816.762.3138 awalz@paceproperties.com

## **Trade Area Aerial**



# Site Plan

| Space | Status                     | SF    |
|-------|----------------------------|-------|
| 1     | Starbucks                  | 1,600 |
| 2     | AVAILABLE                  | 1,600 |
| 3     | Armed Forces Career Center | 2,000 |
| 4     | AVAILABLE                  | 1,600 |
| 5     | Cox Communications         | 2,400 |