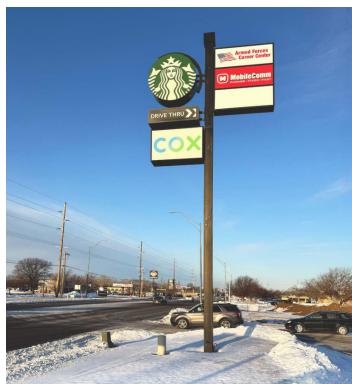

#### **PROPERTY DETAILS**

Nearby national tenants include QDOBA, Freddy's, and Club Car Wash

Ample parking

Tall pylon sign

Co-tenancy includes Starbucks, Armed Forces Career Center, and Cox Communications Adam Walz 816.762.3138 awalz@paceproperties.com