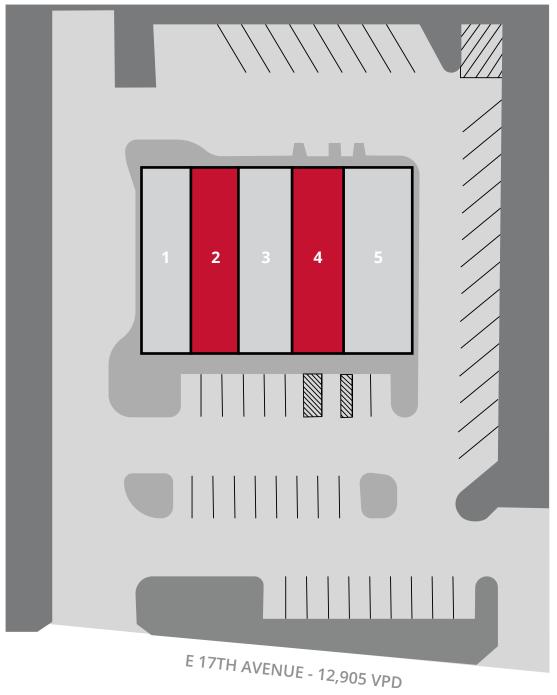

# Site Plan

| Space | Status                     | SF    |
|-------|----------------------------|-------|
| 1     | Starbucks                  | 1,600 |
| 2     | AVAILABLE                  | 1,600 |
| 3     | Armed Forces Career Center | 2,000 |
| 4     | AVAILABLE                  | 1,600 |
| 5     | Cox Communications         | 2,400 |