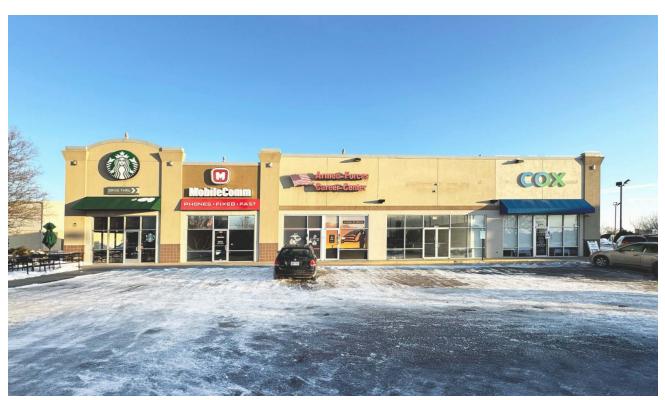

#### **PROPERTY DETAILS**

Nearby national tenants include QDOBA, Freddy's, and Club Car Wash

Ample parking

Tall pylon sign

Co-tenancy includes Starbucks, Armed Forces Career Center, and Cox Communications Adam Walz 816.762.3138 awalz@paceproperties.com

# Site Plan

| Space | Status                     | SF    |
|-------|----------------------------|-------|
| 1     | Starbucks                  | 1,600 |
| 2     | AVAILABLE                  | 1,600 |
| 3     | Armed Forces Career Center | 2,000 |
| 4     | AVAILABLE                  | 1,600 |
| 5     | Cox Communications         | 2,400 |