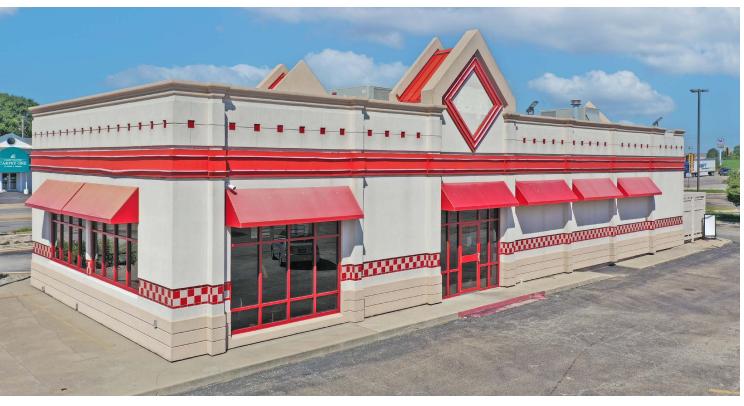

# **FOR SALE OR LEASE**

1502 North Prospect Avenue | Champaign, Illinois 61820 2,600 SF on 0.48 Acre | Call for Details

#### **PROPERTY DETAILS**

Freestanding restaurant with drive-thru

Located at the highly trafficked intersection of Prospect Avenue (20,800 VPD) & Bloomington Road (13,300 VPD)

Existing restaurant FF&E available