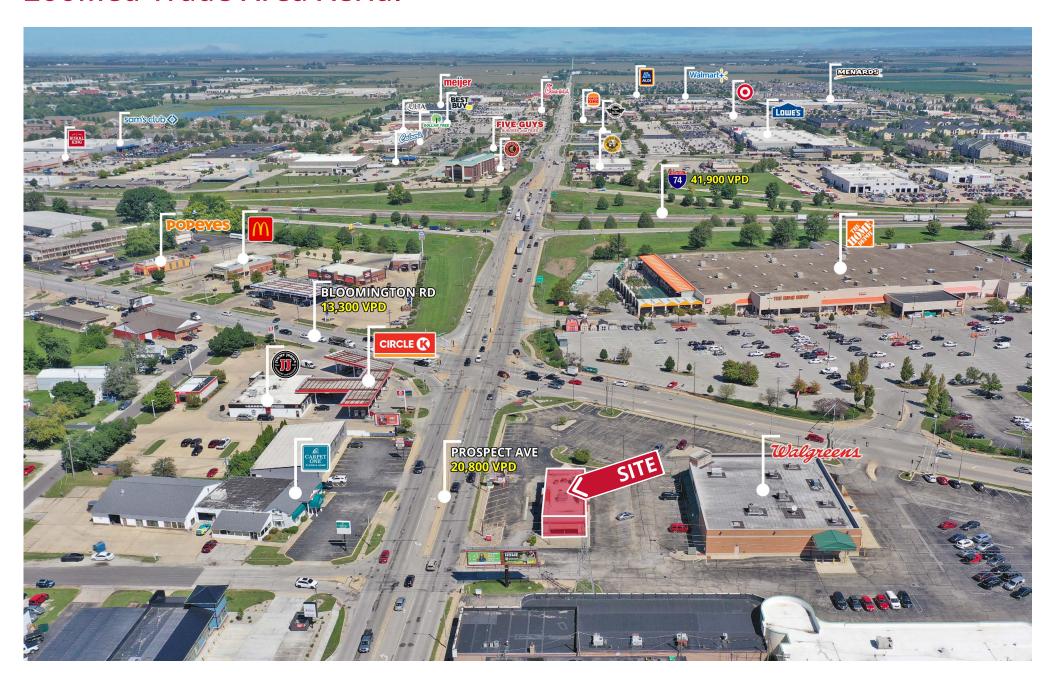

# **Zoomed Trade Area Aerial**

#### **PROPERTY DETAILS**

Freestanding restaurant with drive-thru

Located at the highly trafficked intersection of Prospect Avenue (20,800 VPD) & Bloomington Road (13,300 VPD)

Existing restaurant FF&E available