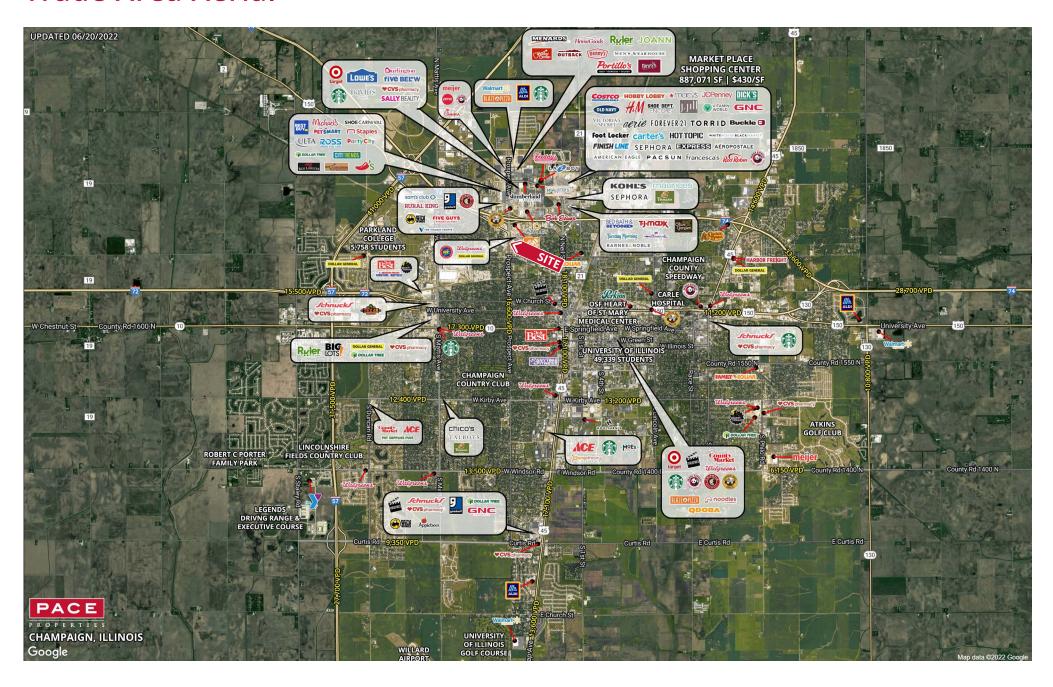

### **2024 DEMOGRAPHICS** 1 Mile | 3 Miles | 5 Miles



**Population** 11,070 | 93,927 | 142,573



**Daytime Population** 8,124 | 78,310 | 109,790

\$

**Median Household Income** \$76,681 | \$58,469 | \$73,799



# **FOR SALE OR LEASE**

1502 North Prospect Avenue | Champaign, Illinois 61820 2,600 SF on 0.48 Acre | Call for Details

#### **PROPERTY DETAILS**

Freestanding restaurant with drive-thru

Located at the highly trafficked intersection of Prospect Avenue (20,800 VPD) & Bloomington Road (13,300 VPD)

Existing restaurant FF&E available

Pole sign available Ample parking Ashley Krekovich 314.785.7613 akrekovich@paceproperties.com

### **Trade Area Aerial**



# **Zoomed Trade Area Aerial**