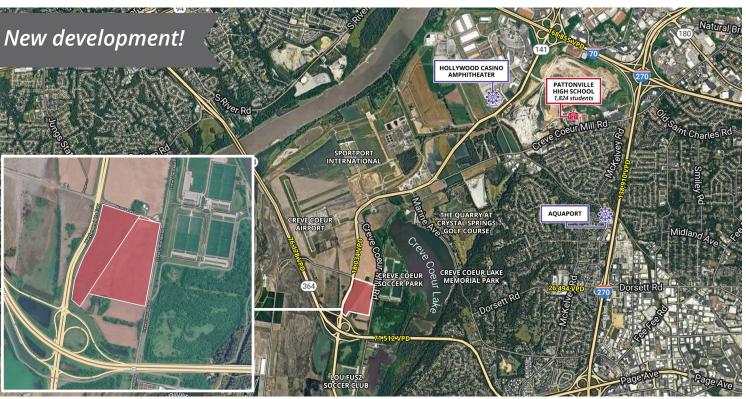

### 2024 DEMOGRAPHICS

3 Mile | 5 Miles | 10 Miles



**Population** 

40,503 | 148,925 | 579,679



**Daytime Population** 32,377 | 175,816 | 591,409

\$

Median Household Income \$104,152 | \$103,011 | \$108,992



# LAND AVAILABLE

Highway 364 & Highway 141 | Maryland Heights, Missouri 63146 63.96 acres | Call for Details

#### **PROPERTY DETAILS**

Prime Location: Situated at the intersection of Highway 364 and Highway 141, offering excellent visibility and accessibility

High Traffic Volume: Exposure to over 89,576 vehicles per day

Versatile Development Opportunities: Ideal for commercial, retail, or mixed-use development, catering to a wide range of business needs

Thriving Community: Located in Maryland Heights, a vibrant area with a strong daytime population and high median household income

Carl Day, CCIM 314.785.7624 cday@paceproperties.com

Patrick Willett 314.785.7631 pwillett@paceproperties.com

## **Trade Area Aerial**



# **Drive Time Map**



Carlinville

**60 Minutes** 

Red Bud

M