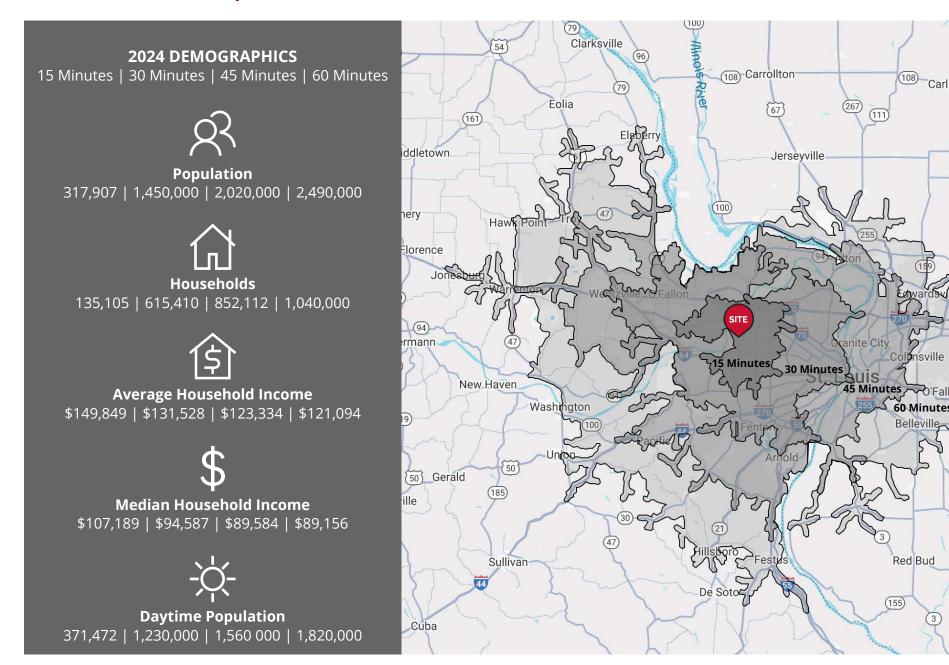

# **Drive Time Map**

Carlinville

**60 Minutes** 

Red Bud

Mascoutah

Sparta

Steele

Gillespie