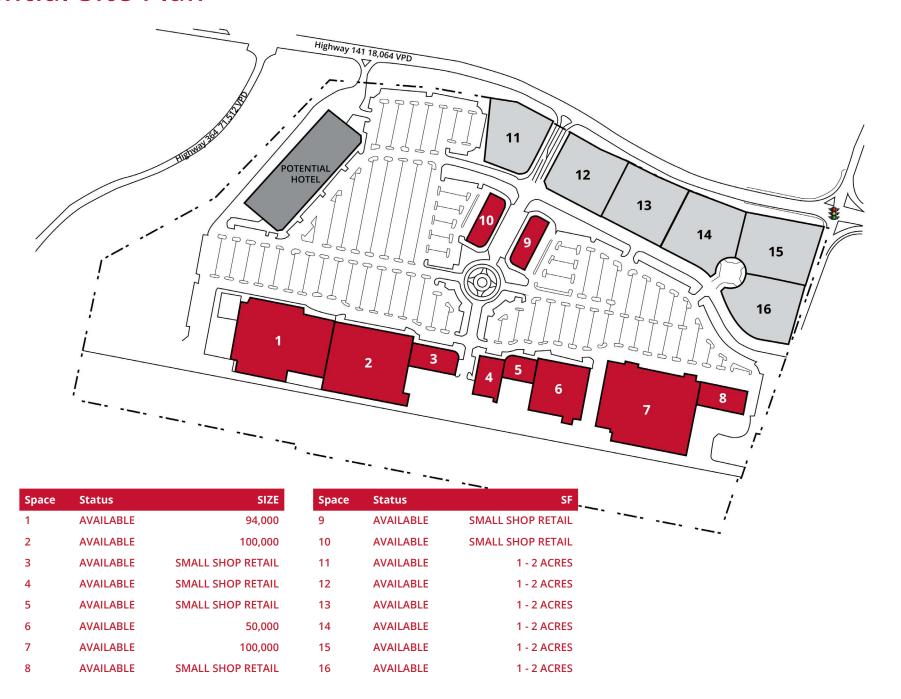

, Missouri 63146 63.96 acres | Call for Details

#### **PROPERTY DETAILS**

Prime Location: Situated at the intersection of Highway 364 and Highway 141, offering excellent visibility and accessibility

High Traffic Volume: Exposure to over 89,576 vehicles per day

Versatile Development Opportunities: Ideal for commercial, retail, or mixed-use development, catering to a wide range of business needs

Thriving Community: Located in Maryland Heights, a vibrant area with a strong daytime population and high median household income

Carl Day, CCIM 314.785.7624 cday@paceproperties.com

Patrick Willett 314.785.7631 pwillett@paceproperties.com

## **Trade Area Aerial**



# **Drive Time Map**



Carlinville

**60 Minutes** 

Red Bud

Mascoutah

Sparta

Steele

Gillespie

# **Potential Site Plan**



# **Zoomed Aerial**