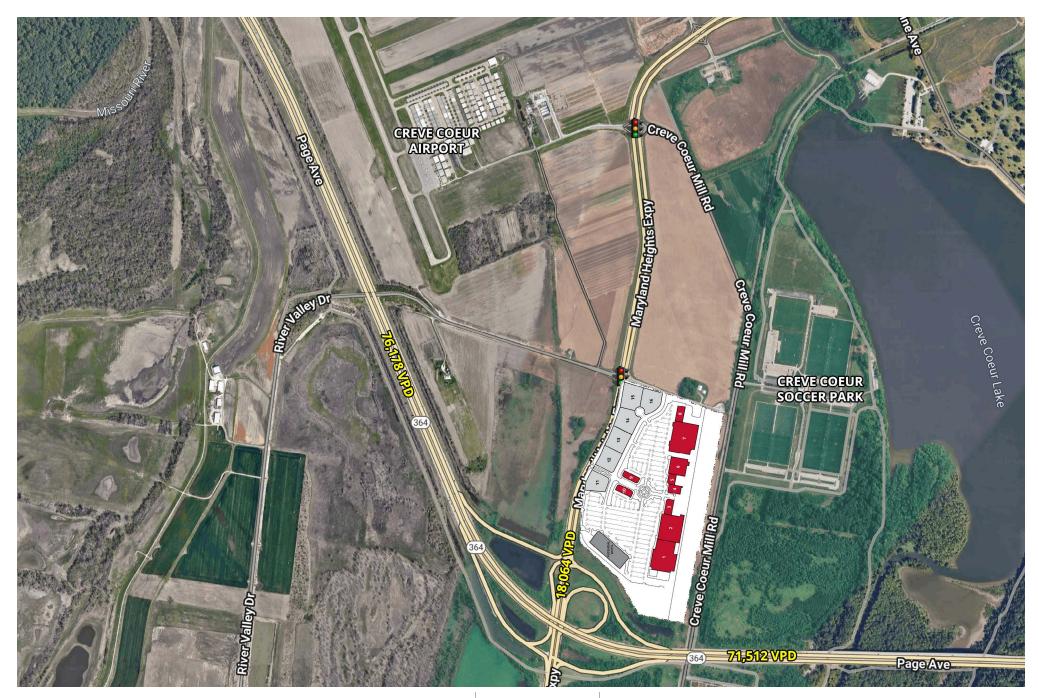

acres | Call for Details

#### **PROPERTY DETAILS**

Prime Location: Situated at the intersection of Highway 364 and Highway 141, offering excellent visibility and accessibility

High Traffic Volume: Exposure to over 89,576 vehicles per day

Versatile Development Opportunities: Ideal for commercial, retail, or mixed-use development, catering to a wide range of business needs

Thriving Community: Located in Maryland Heights, a vibrant area with a strong daytime population and high median household income

Carl Day, CCIM 314.785.7624 cday@paceproperties.com

Patrick Willett 314.785.7631 pwillett@paceproperties.com

## **Trade Area Aerial**



# **Drive Time Map**



Carlinville

**60 Minutes** 

Red Bud

Mascoutah

Sparta

Steele

Gillespie

# **Potential Site Plan**



# **Zoomed Aerial**