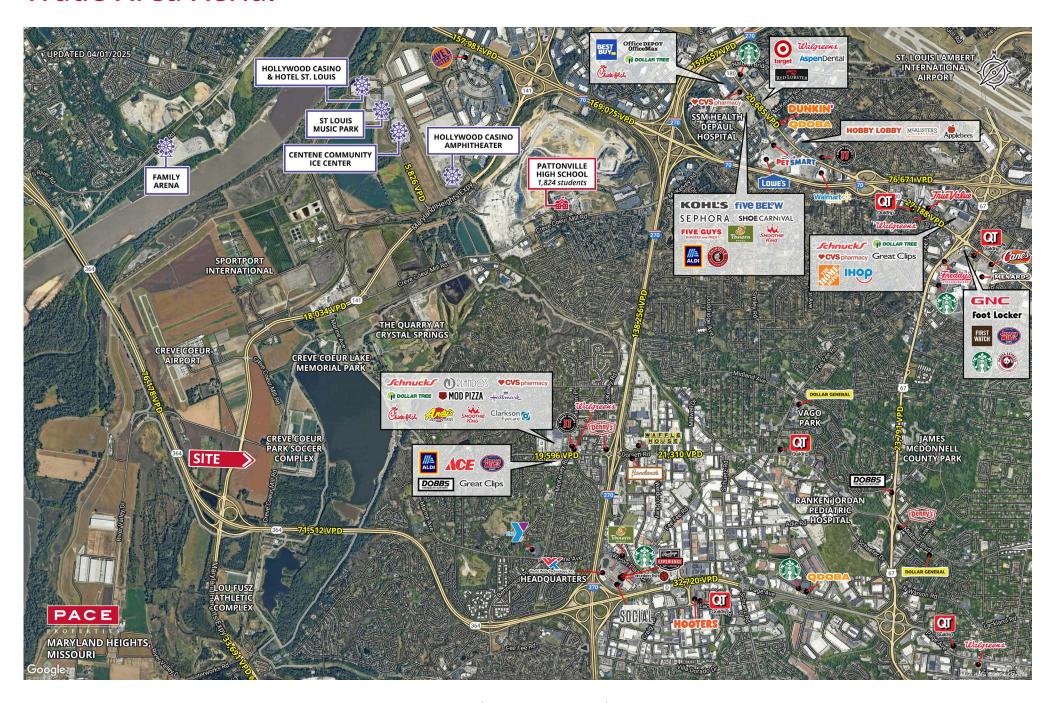

9

\$

Median Household Income \$104,152 | \$103,011 | \$108,992



# LAND AVAILABLE

Highway 364 & Highway 141 | Maryland Heights, Missouri 63146 63.96 acres | Call for Details

#### **PROPERTY DETAILS**

Prime Location: Situated at the intersection of Highway 364 and Highway 141, offering excellent visibility and accessibility

High Traffic Volume: Exposure to over 89,576 vehicles per day

Versatile Development Opportunities: Ideal for commercial, retail, or mixed-use development, catering to a wide range of business needs

Thriving Community: Located in Maryland Heights, a vibrant area with a strong daytime population and high median household income

Carl Day, CCIM 314.785.7624 cday@paceproperties.com

Patrick Willett 314.785.7631 pwillett@paceproperties.com

## **Trade Area Aerial**



# **Drive Time Map**



Carlinville

**60 Minutes** 

Red Bud

Mascoutah

Sparta

Steele

Gillespie

# **Potential Site Plan**



# **Zoomed Aerial**