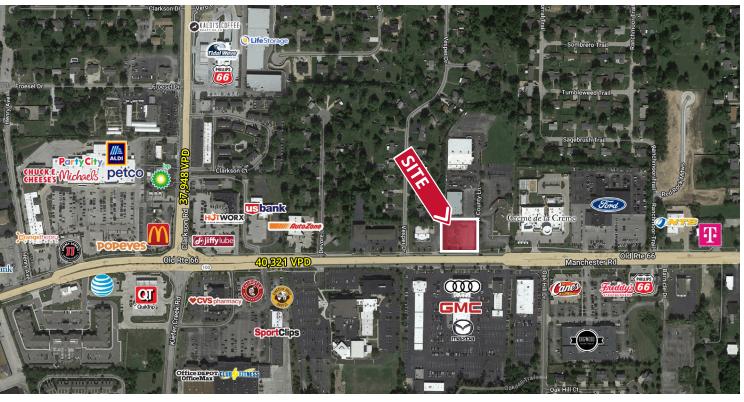

## LAND FOR LEASE

15751 Manchester Rd | Ellisville, Missouri 63011 0.81 Acre | Ground Lease Rate: \$70,000/year

## **PROPERTY DETAILS**

Full access Ground Lease in Ellisville

Utilities to site

Excellent visibility to high traffic volume

Manchester Road - 40,321 VPD Clarkson Road - 37,948 VPD **Evan Barnett** 314.785.7678 ebarnett@paceproperties.com