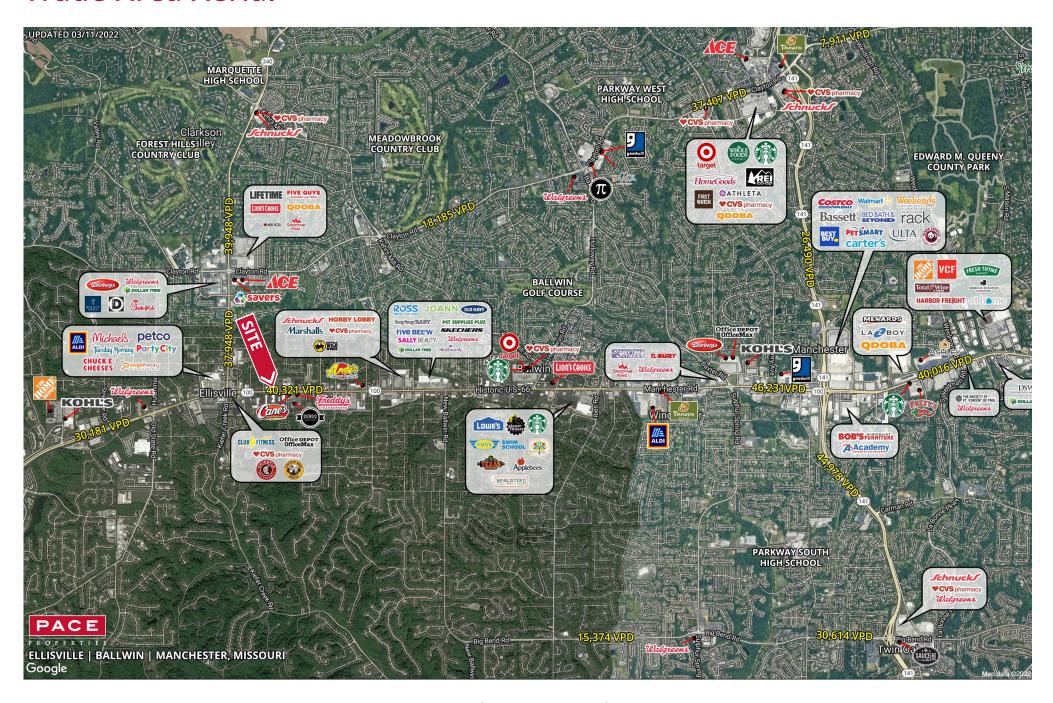

**2023 DEMOGRAPHICS** 1 Mile | 3 Miles | 5 Miles



**Population** 7,956 | 72,165 | 145,509



**Daytime Population** 6,849 | 39,256 | 95,914

\$

Median Household Income \$110,867 | \$132,006 | \$133,451



## LAND FOR LEASE

15751 Manchester Rd | Ellisville, Missouri 63011 0.81 Acre | Ground Lease Rate: \$70,000/year

## **PROPERTY DETAILS**

Full access Ground Lease in Ellisville

Utilities to site

Excellent visibility to high traffic volume

Manchester Road - 40,321 VPD Clarkson Road - 37,948 VPD **Evan Barnett** 314.785.7678 ebarnett@paceproperties.com

Patrick Willett 314.785.7631 pwillett@paceproperties.com

## **Trade Area Aerial**