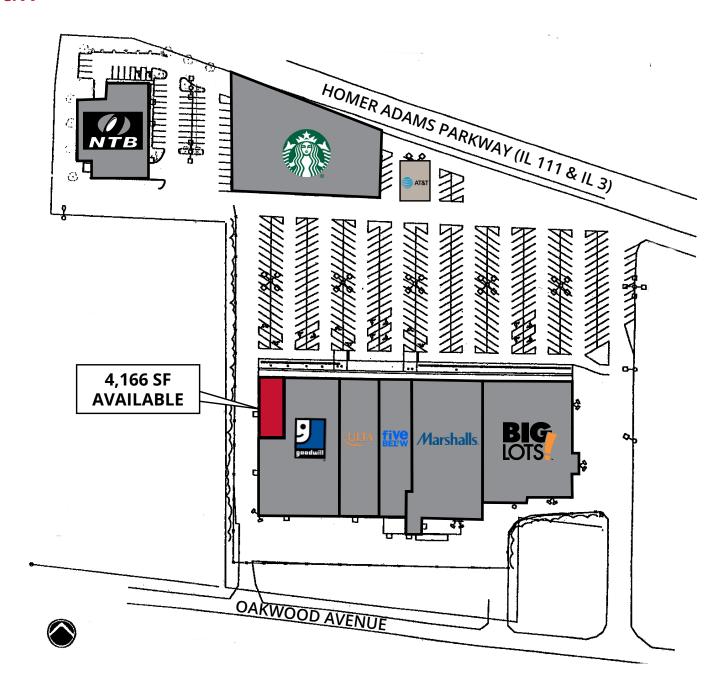

# Site Plan

## **RETAIL FOR LEASE**

1705 Homer Adams Parkway, Alton, Illinois 62002

Inline Space Available: 4,166 SF | Call for Details Triple Nets: \$2.13/SF (2023 estimates)

#### **PROPERTY DETAILS**

Last space remaining
Redevelopment slated for Fall 2024 opening
Pylon signage available
Homer Adams Parkway - 19,800 VPD