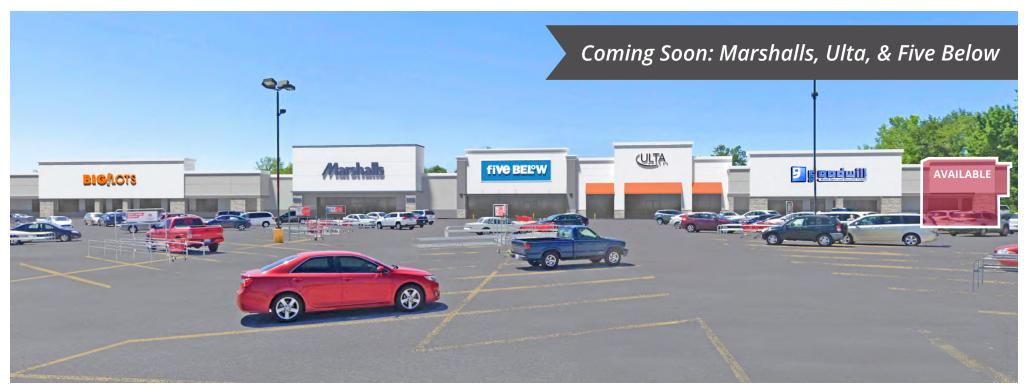

## **RETAIL FOR LEASE**

1705 Homer Adams Parkway, Alton, Illinois 62002

Inline Space Available: 4,166 SF | Call for Details Triple Nets: \$2.13/SF (2023 estimates)

#### **PROPERTY DETAILS**

Last space remaining
Redevelopment slated for Fall 2024 opening
Pylon signage available
Homer Adams Parkway - 19,800 VPD