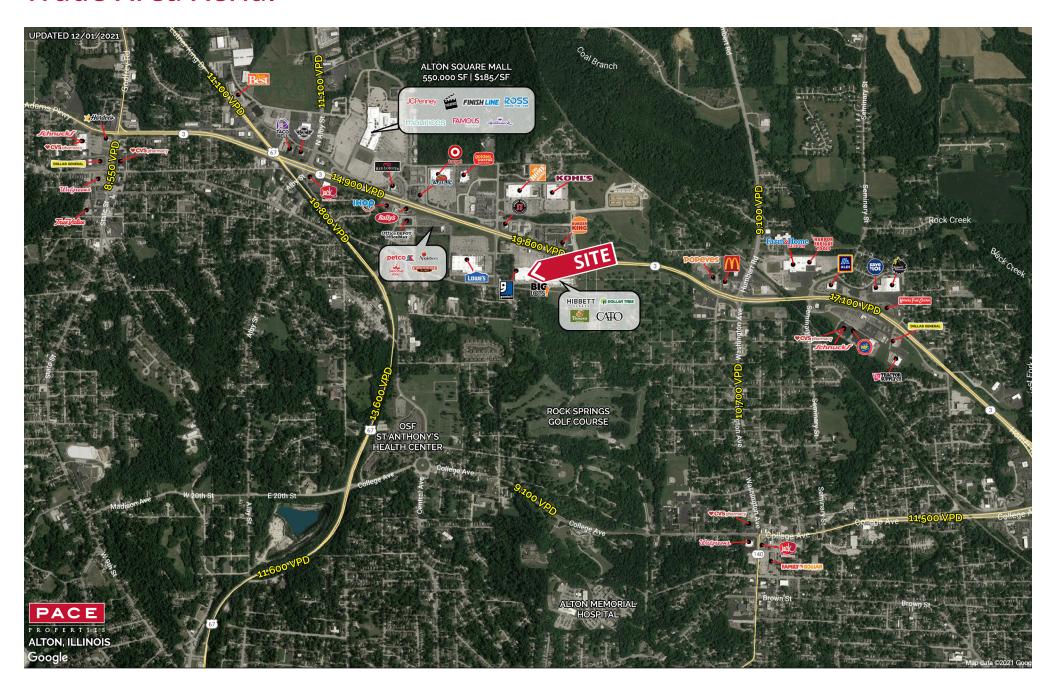

### **2023 DEMOGRAPHICS**

1 Mile | 3 Miles | 5 Miles



Population

4,011 | 33,821 | 52,804



**Daytime Population** 

4,761 | 26,762 | 37,666



**Median Household Income** 

\$46,237 | \$58,587 | \$62,702

## **RETAIL FOR LEASE**

1705 Homer Adams Parkway, Alton, Illinois 62002

Inline Space Available: 4,166 SF | Call for Details Triple Nets: \$2.13/SF (2023 estimates)



#### **PROPERTY DETAILS**

Last space remaining
Redevelopment slated for Fall 2024 opening
Pylon signage available
Homer Adams Parkway - 19,800 VPD

#### **Connor Wiemann**

314.785.7627 | cwiemann@paceproperties.com

#### **Evan Barnett**

314.785.7678 | ebarnett@paceproperties.com

#### **Patrick Willett**

314.785.7631 | pwillett@paceproperties.com

### **Trade Area Aerial**



# Site Plan