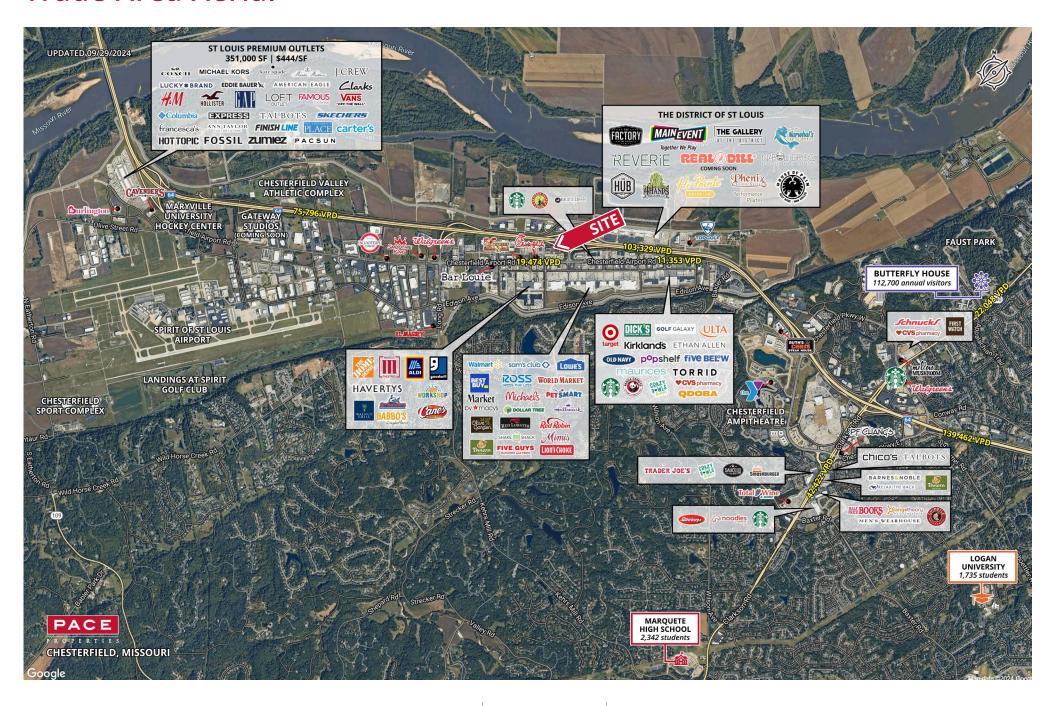

## **Trade Area Aerial**

## **PROPERTY DETAILS**

Rare retail fee simple ownership availability in the Chesterfield Valley market

Located in the heart of the largest retail corridor in the St. Louis region and one of the largest in the Midwest

Over \$1 billion in retail sales in the Chesterfield trade area

Chesterfield is home to 47,000 residents & over 2,000 businesses employing 42,000+ employees

Carl Day, CCIM 314.785.7624 cday@paceproperties.com