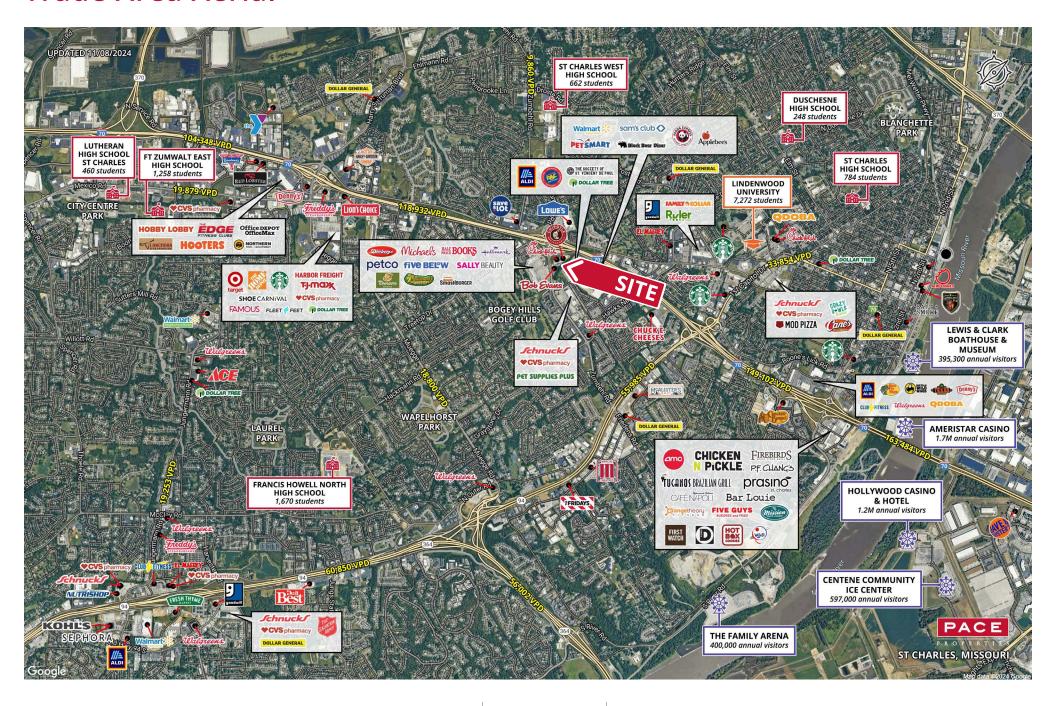

## **Trade Area Aerial**

I-70 109,398 VPD VETERANS MEMORIAL PARKWAY 11,374 VPD 0.62 ACRES AVAILABLE FOR LEASE OR BUILD-TO-SUIT ZUMBEHL RD 18,591 VPD gr. REPLACE EXISTING SIGN PER SIGN VENDOR - EXISTING COLUMN PYLON SIGN SCALE: 1/8" = 1'-0"