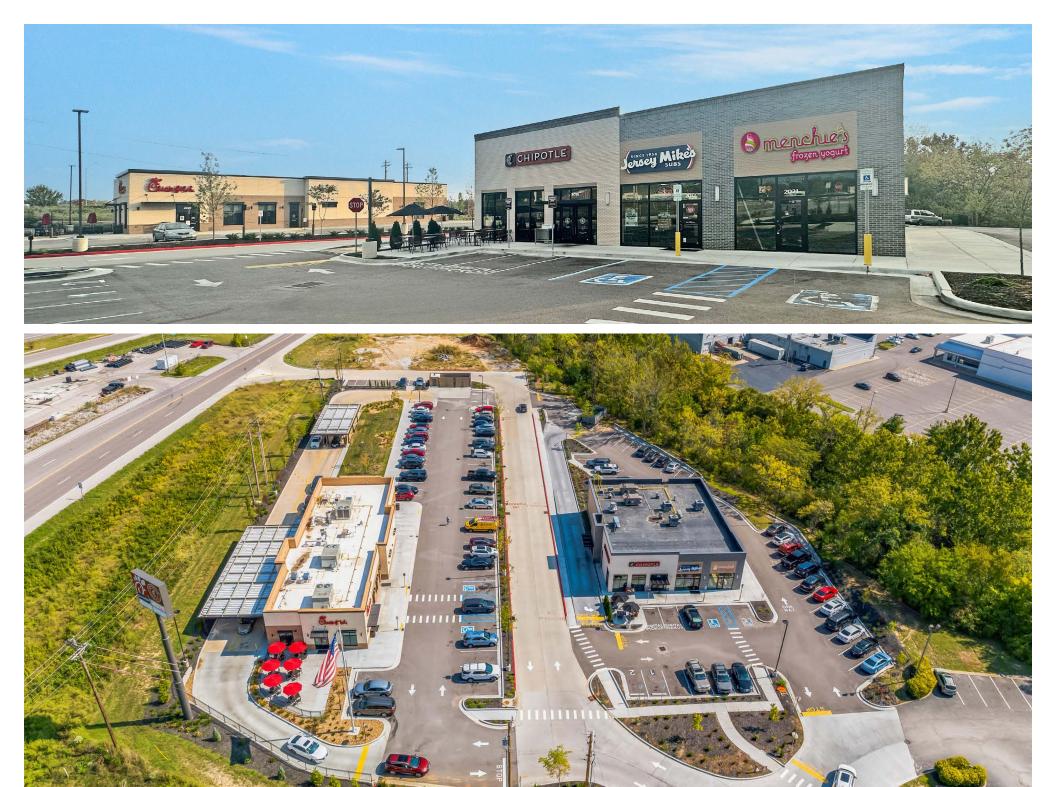

## **PROPERTY DETAILS**

New retail development

Located at signalized intersection

Great co-tenancy

Terrific visibility from I-70 at Zumbehl Road

I-70 - 109,398 VPD | Zumbehl Road - 18,591 VPD

**John Shuff** 314.785.7630 jshuff@paceproperties.com