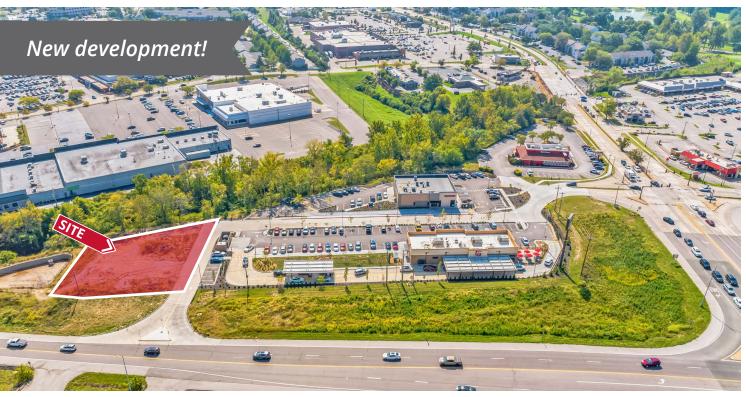

## **FOR LEASE**

2010 Zumbehl Road | St. Charles, Missouri 63303 0.62 Acre Outlot for Lease or Build-to-Suit | Call for Details

## **PROPERTY DETAILS**

New retail development

Located at signalized intersection

Great co-tenancy

Terrific visibility from I-70 at Zumbehl Road

I-70 - 109,398 VPD | Zumbehl Road - 18,591 VPD

**John Shuff** 314.785.7630 jshuff@paceproperties.com