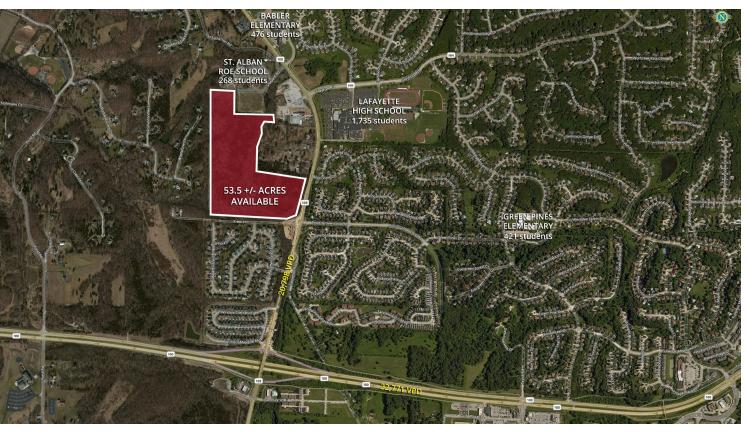

## LAND FOR SALE

2051 Highway 109 | Wildwood, Missouri 63038 53.5 +/- Acres | Sale Price: \$5,950,000

## **PROPERTY DETAILS**

Located on the west side of Highway 109 between Highway 100 & Clayton Road

805' of frontage along Highway 109 with a depth of 1,544' along Pond Grover Loop Road

Zoned NU

deal site for a residential community or for institutional use