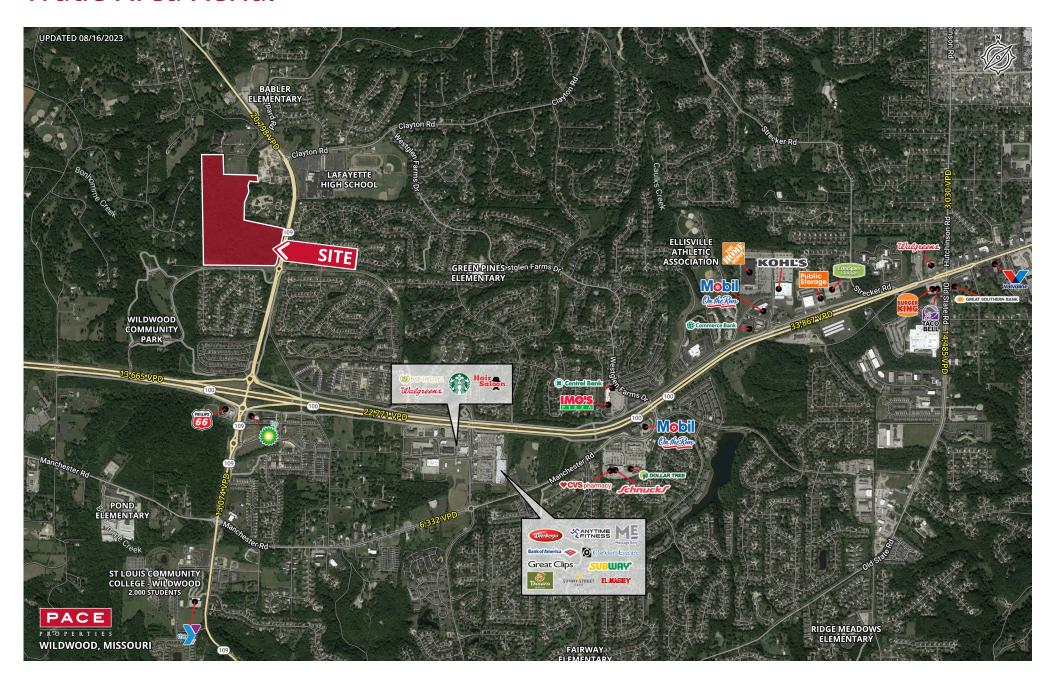

**2023 DEMOGRAPHICS** 1 Mile | 3 Miles | 5 Miles



**Population** 5,442 | 32,506 | 71,748



**Daytime Population** 2,266 | 18,828 | 40,967



Median Household Income \$137,157 | \$146,521 | \$151,330



## LAND FOR SALE

2051 Highway 109 | Wildwood, Missouri 63038 53.5 +/- Acres | Sale Price: \$5,950,000

## **PROPERTY DETAILS**

Located on the west side of Highway 109 between Highway 100 & Clayton Road

805' of frontage along Highway 109 with a depth of 1,544' along Pond Grover Loop Road

Zoned NU

deal site for a residential community or for institutional use

**Ryan Geringer** 314.785.7642 rgeringer@paceproperties.com

## **Trade Area Aerial**