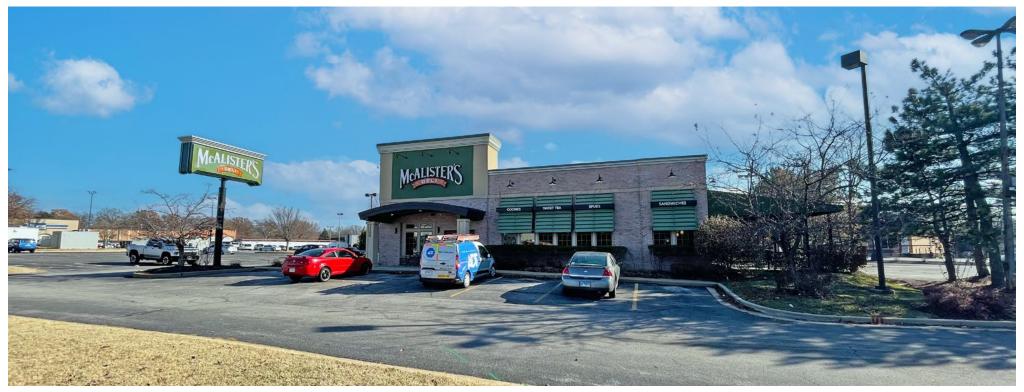

# **RETAIL FOR LEASE**

2180 North Highway 67 | Florissant, Missouri 63033 5,120 SF | Lease Rate: \$125,000/Yr, NNN

#### **PROPERTY DETAILS**

Prominent free-standing 5,120 SF restaurant on 1.29 acre

Located in the heart of the Florissant retail node

Built out as existing restaurant

Across the street from Target-anchored center