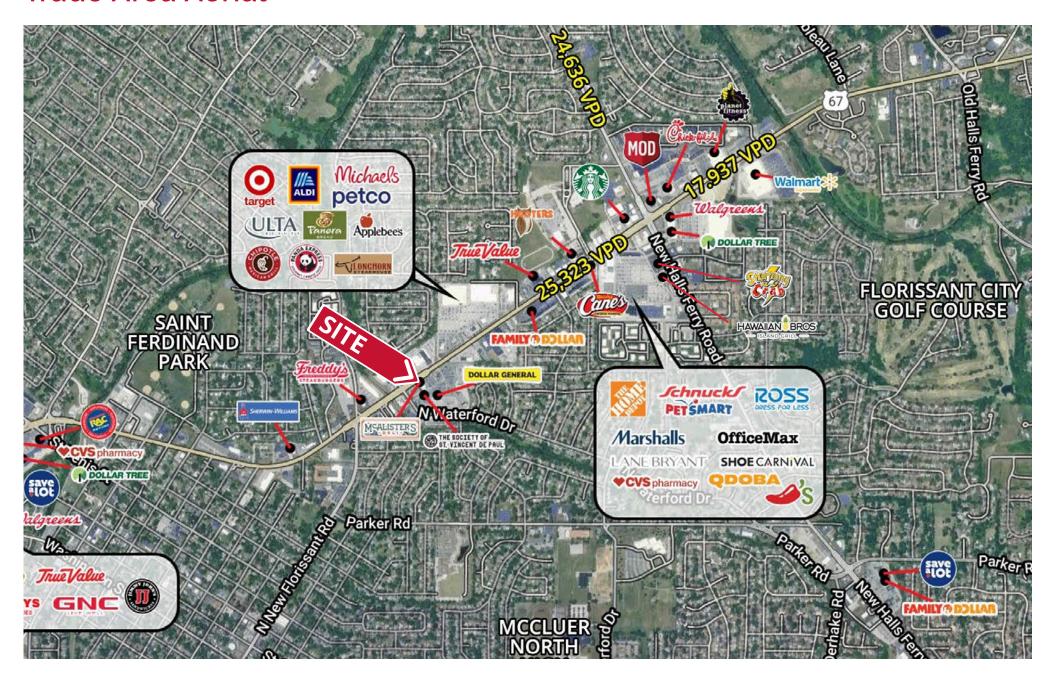

## **2022 DEMOGRAPHICS**

1 Mile | 3 Miles | 5 Miles



Population

13,238 | 104,941 | 175,630



**Daytime Population** 7,969 | 59,799 | 112,186



**Median Household Income** \$67,674 | \$67,667 | \$62,586



# **RETAIL FOR LEASE**

2180 North Highway 67 | Florissant, Missouri 63033 5,120 SF | Lease Rate: \$125,000/Yr, NNN

#### **PROPERTY DETAILS**

Prominent free-standing 5,120 SF restaurant on 1.29 acre

Located in the heart of the Florissant retail node

Built out as existing restaurant

Across the street from Target-anchored center

North Highway 67 - 28,150 VPD

## Mike Swearngin

314.785.7635 mswearngin@paceproperties.com

### **Patrick Willett**

314.785.7631 pwillett@paceproperties.com

## Trade Area Aerial