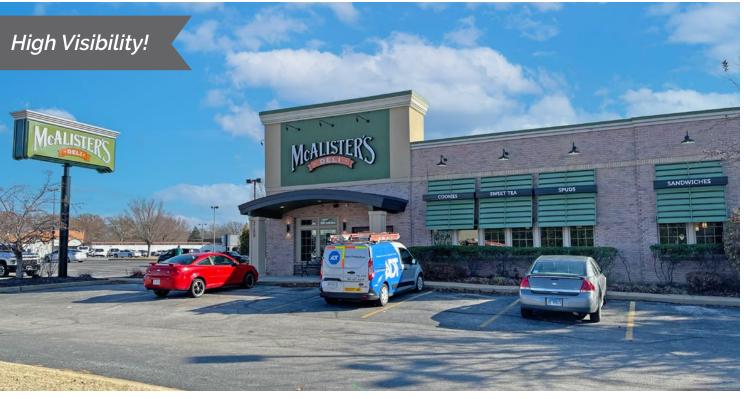

# **RETAIL FOR LEASE**

2180 North Highway 67 | Florissant, Missouri 63033 5,120 SF | Lease Rate: \$125,000/Yr, NNN

#### **PROPERTY DETAILS**

Prominent free-standing 5,120 SF restaurant on 1.29 acre

Located in the heart of the Florissant retail node

Built out as existing restaurant

Across the street from Target-anchored center