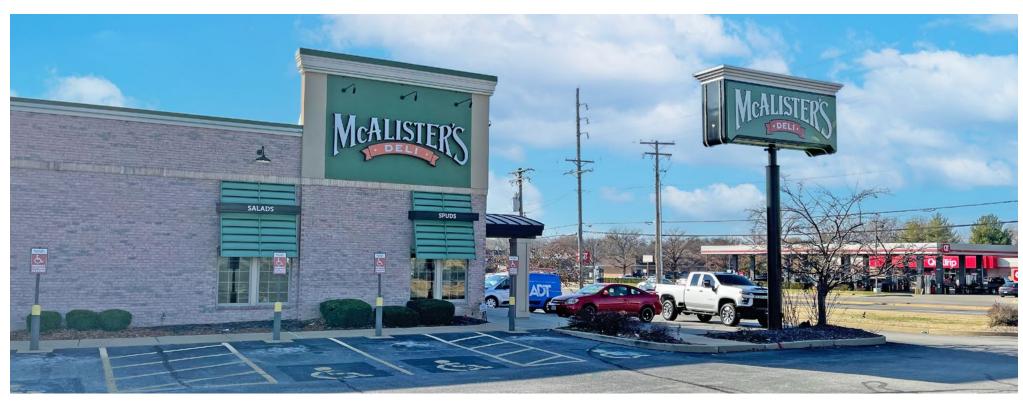

# **RETAIL FOR LEASE**

2180 North Highway 67 | Florissant, Missouri 63033 5,120 SF | Lease Rate: \$125,000/Yr, NNN

#### **PROPERTY DETAILS**

Prominent free-standing 5,120 SF restaurant on 1.29 acre

Located in the heart of the Florissant retail node

Built out as existing restaurant

Across the street from Target-anchored center