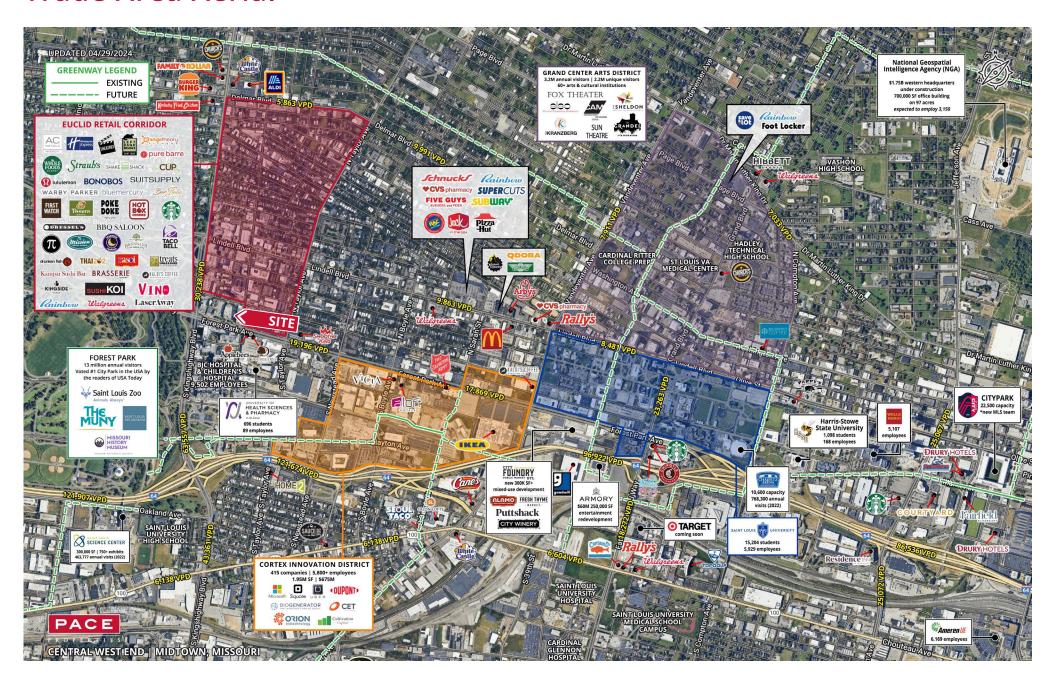

138,619 | 351,934



**Daytime Population** 22,612 | 132,846 | 350,358



Median Household Income \$68,826 | \$64,150 | \$69,192



## **RETAIL FOR LEASE**

23 South Euclid Avenue | St. Louis, Missouri 63108 2,323 SF | Call for Details

#### **PROPERTY DETAILS**

High-profile space located at the entrance to the dynamic Central West End retail corridor

Strong daytime population

Abundant pedestrian traffic generated by BJC Medical Complex with over 25,000 employees

Barnes-Jewish Hospital ranks #1 in MO and #4 in the U.S. based on annual visits. (Data provided by Placer Labs Inc.)

Euclid Avenue - 4,374 VPD | Forest Park Parkway - 19,196 VPD

Mike Swearngin 314.785.7635 mswearngin@paceproperties.com

**John Shuff** 314.785.7630 <u>jshuff@paceproperties.com</u>

### **Trade Area Aerial**



# **Trade Area Aerial (Zoomed)**



# Site Plan

| Space | Status       | SF    |
|-------|--------------|-------|
| 1     | Panera Bread | 3,313 |
| 2     | AVAILABLE    | 2,323 |
| 3     | Poke Doke    | 3,217 |