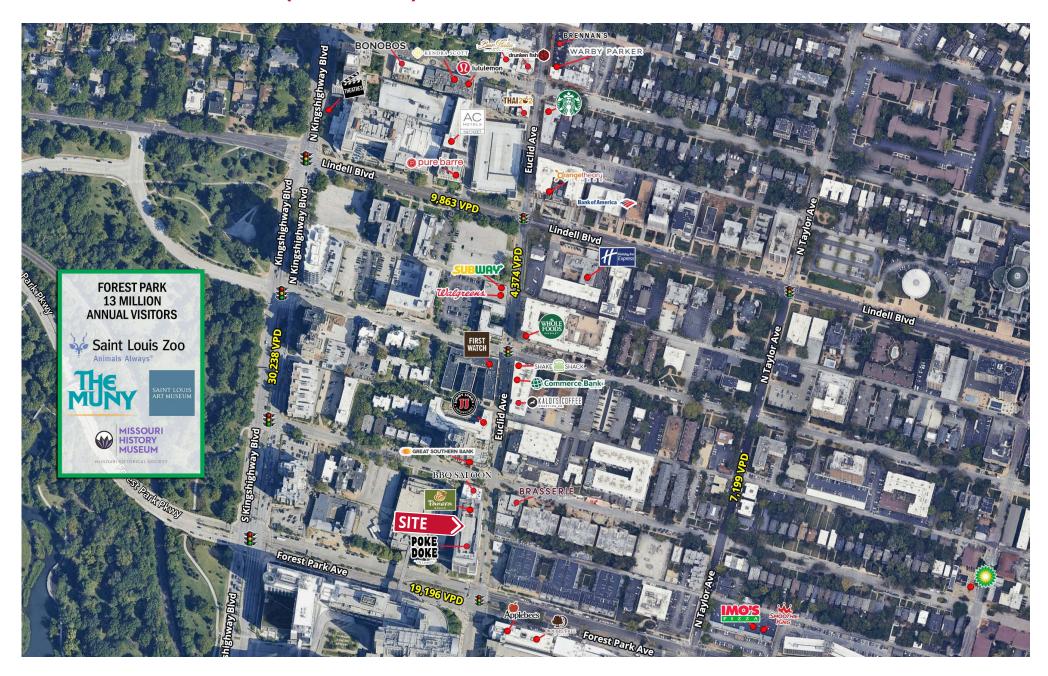

ation** 22,612 | 132,846 | 350,358



Median Household Income \$68,826 | \$64,150 | \$69,192



## **RETAIL FOR LEASE**

23 South Euclid Avenue | St. Louis, Missouri 63108 2,323 SF | Call for Details

#### **PROPERTY DETAILS**

High-profile space located at the entrance to the dynamic Central West End retail corridor

Strong daytime population

Abundant pedestrian traffic generated by BJC Medical Complex with over 25,000 employees

Barnes-Jewish Hospital ranks #1 in MO and #4 in the U.S. based on annual visits. (Data provided by Placer Labs Inc.)

Euclid Avenue - 4,374 VPD | Forest Park Parkway - 19,196 VPD

Mike Swearngin 314.785.7635 mswearngin@paceproperties.com

**John Shuff** 314.785.7630 <u>jshuff@paceproperties.com</u>

### **Trade Area Aerial**



# **Trade Area Aerial (Zoomed)**



# Site Plan

| Space | Status       | SF    |
|-------|--------------|-------|
| 1     | Panera Bread | 3,313 |
| 2     | AVAILABLE    | 2,323 |
| 3     | Poke Doke    | 3,217 |