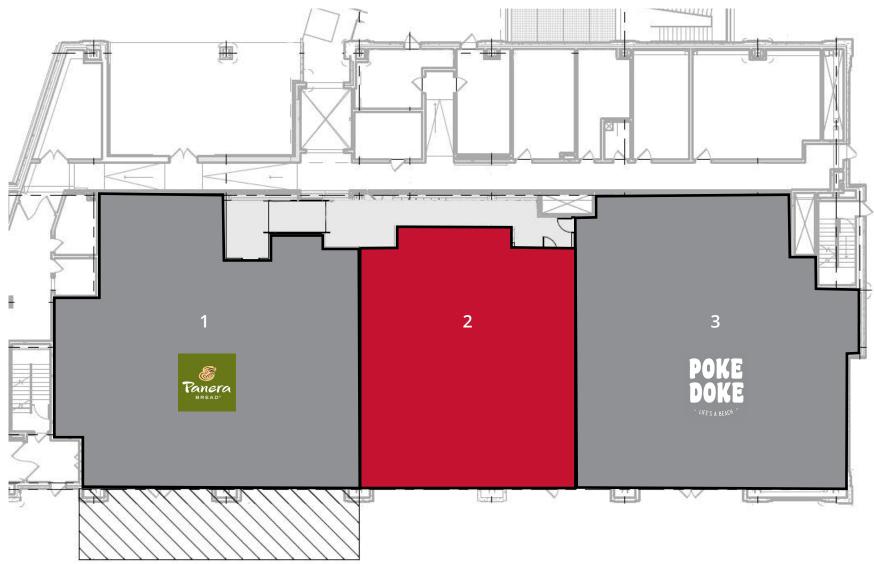

# Site Plan

| Space | Status       | SF    |
|-------|--------------|-------|
| 1     | Panera Bread | 3,313 |
| 2     | AVAILABLE    | 2,323 |
| 3     | Poke Doke    | 3,217 |