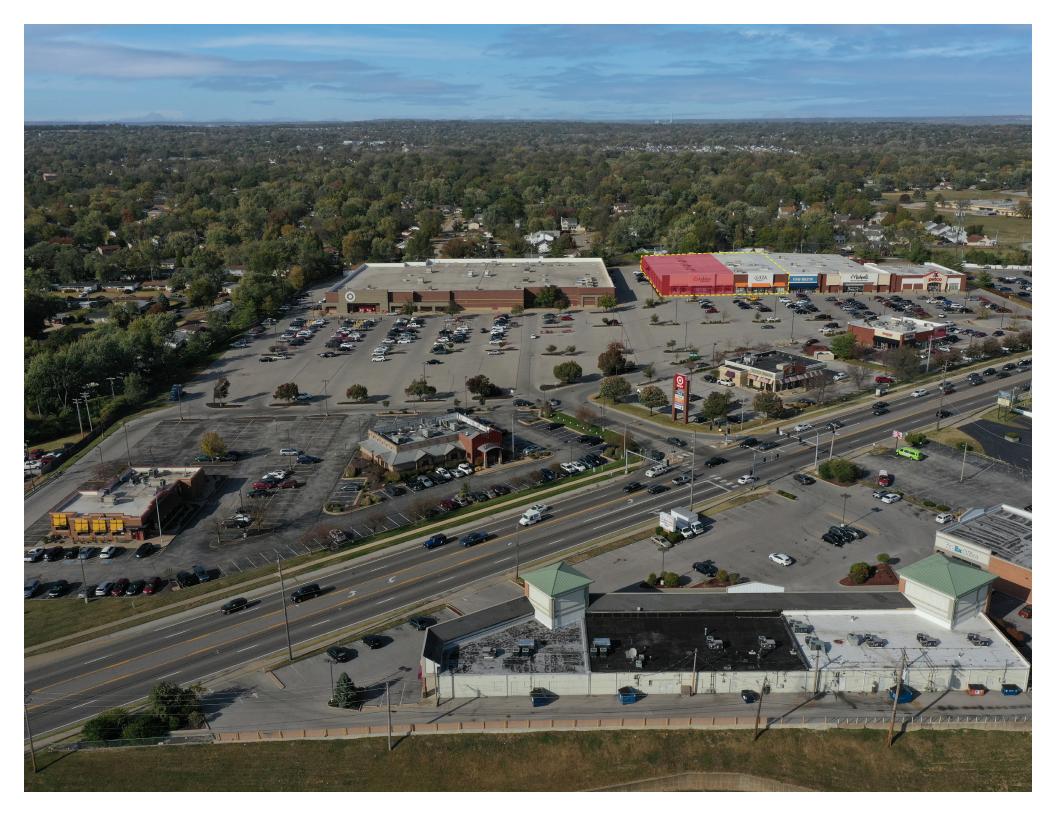

# Site Plan

| Space | Status        | SF     |
|-------|---------------|--------|
| Α     | AVAILABLE     | 38,060 |
| В     | Ulta          | 16,100 |
| С     | Five Below    | 10,550 |
| D     | Michaels      | 22,788 |
| Е     | Petco         | 12,740 |
| F     | Panda Express | 2,241  |
| G     | Chipotle      | 2,955  |
| Н     | Panera Bread  | 4,736  |