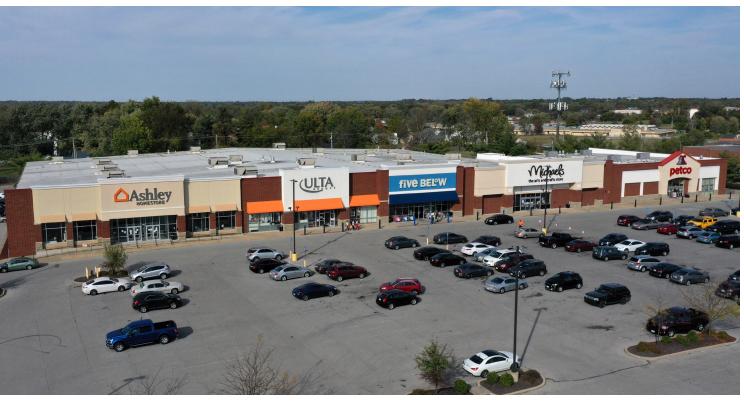

#### **PROPERTY DETAILS**

Prominent junior anchor end cap space next to Target

Co-tenancy with Ulta, Five Below, Michaels, Petco, Panera, Chipotle, & Panda Express

Former Ashley Furniture Store with excellent visibility to main drive aisle

Fully signalized intersection and pylon signage 105' frontage (expandable to 175') x 272' depth, plus 41' x 233' warehouse & dock area

North Highway 67 - 28,150 VPD