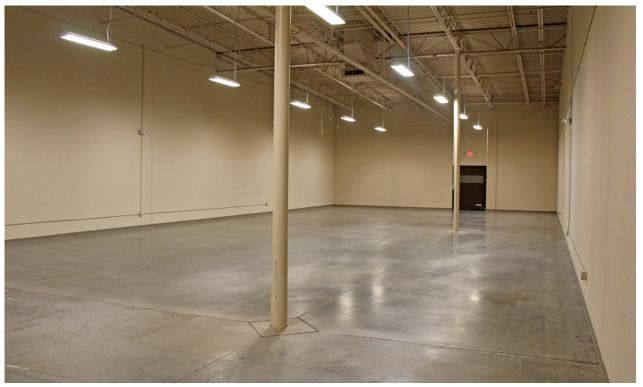

#### **PROPERTY DETAILS**

Prominent junior anchor end cap space next to Target

Co-tenancy with Ulta, Five Below, Michaels, Petco, Panera, Chipotle, & Panda Express

Former Ashley Furniture Store with excellent visibility to main drive aisle