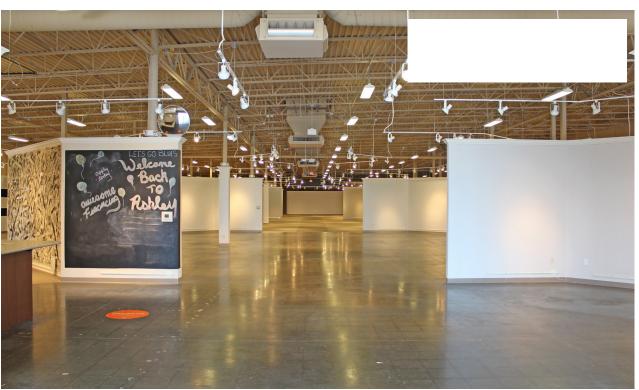

#### **PROPERTY DETAILS**

Prominent junior anchor end cap space next to Target

Co-tenancy with Ulta, Five Below, Michaels, Petco, Panera, Chipotle, & Panda Express

Former Ashley Furniture Store with excellent visibility to main drive aisle