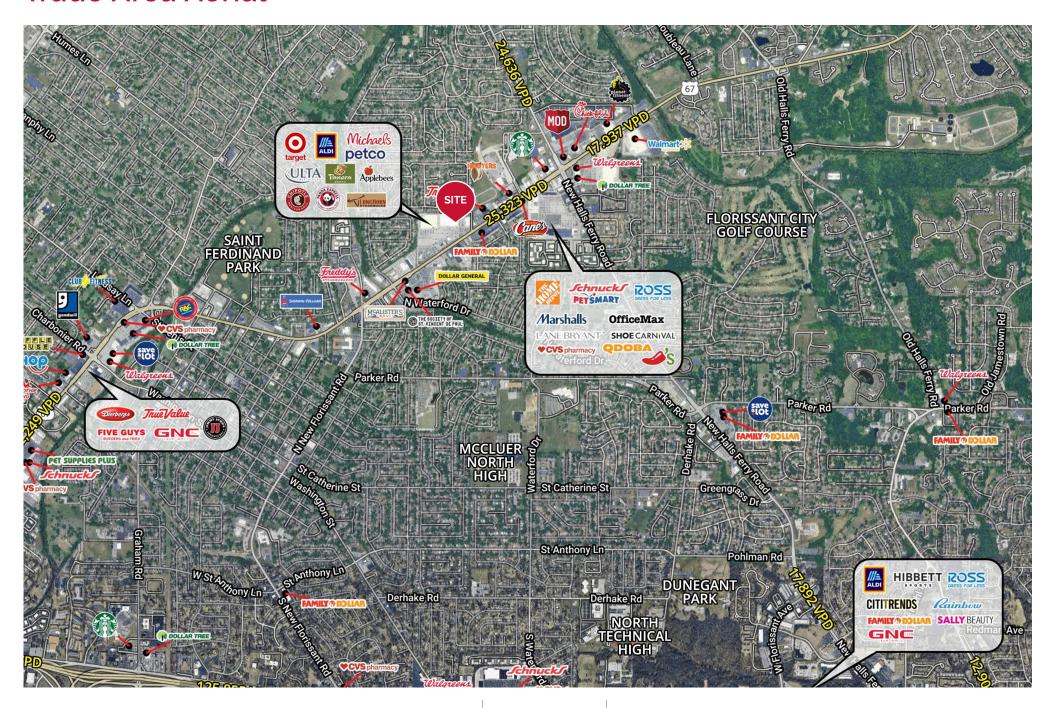

ome** \$68,968 | \$73,865 | \$69,597



## **RETAIL FOR LEASE**

2393 North Highway 67 | Florissant, Missouri 63033 38,060 - 54,160 SF | Call for Details | Triple Nets: \$4.42/SF

#### **PROPERTY DETAILS**

Prominent junior anchor end cap space next to Target

Co-tenancy with Ulta, Five Below, Michaels, Petco, Panera, Chipotle, & Panda Express

Former Ashley Furniture Store with excellent visibility to main drive aisle

Fully signalized intersection and pylon signage 105' frontage (expandable to 175') x 272' depth, plus 41' x 233' warehouse & dock area

North Highway 67 - 28,150 VPD

### Jim Rosen, CCIM

314.785.7625 jrosen@paceproperties.com

### Joe Ciapciak

314.785.7700 jciapciak@paceproperties.com

# Ashley Krekovich 314.785.7613

akrekovich@paceproperties.com

### Trade Area Aerial





# Site Plan



| Space | Status        | SF     |
|-------|---------------|--------|
| Α     | AVAILABLE     | 38,060 |
| В     | Ulta          | 16,100 |
| С     | Five Below    | 10,550 |
| D     | Michaels      | 22,788 |
| Е     | Petco         | 12,740 |
| F     | Panda Express | 2,241  |
| G     | Chipotle      | 2,955  |
| Н     | Panera Bread  | 4,736  |