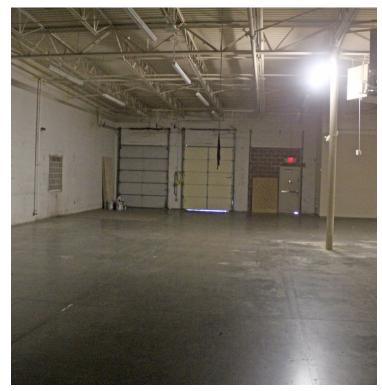

## **RETAIL FOR LEASE**

2393 North Highway 67 | Florissant, Missouri 63033 38,060 - 54,160 SF | Call for Details | Triple Nets: \$4.42/SF

Fully signalized intersection and pylon signage 105' frontage (expandable to 175') x 272' depth, plus 41' x 233' warehouse & dock area

North Highway 67 - 28,150 VPD