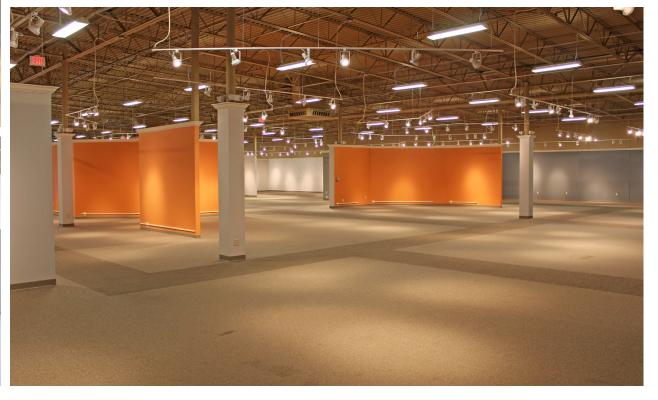

## **RETAIL FOR LEASE**

2393 North Highway 67 | Florissant, Missouri 63033 38,060 - 54,160 SF | Call for Details | Triple Nets: \$4.42/SF

#### **PROPERTY DETAILS**

Prominent junior anchor end cap space next to Target

Co-tenancy with Ulta, Five Below, Michaels, Petco, Panera, Chipotle, & Panda Express

Former Ashley Furniture Store with excellent visibility to main drive aisle

Fully signalized intersection and pylon signage 105' frontage (expandable to 175') x 272' depth, plus 41' x 233' warehouse & dock area

North Highway 67 - 28,150 VPD