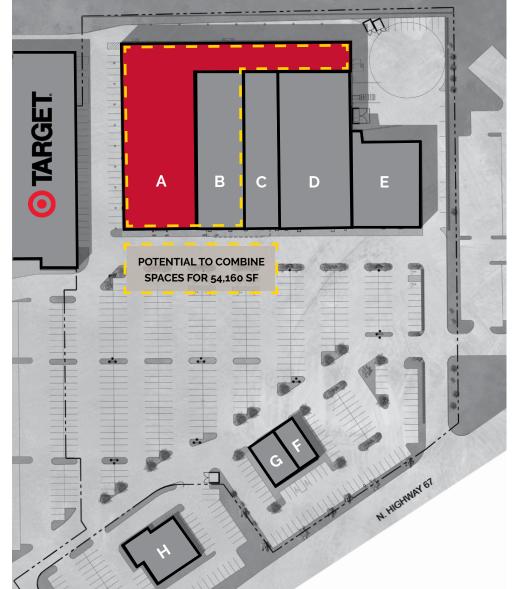

## **RETAIL FOR LEASE**

2393 North Highway 67 | Florissant, Missouri 63033 38,060 - 54,160 SF | Call for Details | Triple Nets: \$4.42/SF

#### **PROPERTY DETAILS**

Prominent junior anchor end cap space next to Target

Co-tenancy with Ulta, Five Below, Michaels, Petco, Panera, Chipotle, & Panda Express

Former Ashley Furniture Store with excellent visibility to main drive aisle

Fully signalized intersection and pylon signage 105' frontage (expandable to 175') x 272' depth, plus 41' x 233' warehouse & dock area

North Highway 67 - 28,150 VPD

# Site Plan

| Space | Status        | SF     |
|-------|---------------|--------|
| Α     | AVAILABLE     | 38,060 |
| В     | Ulta          | 16,100 |
| С     | Five Below    | 10,550 |
| D     | Michaels      | 22,788 |
| Е     | Petco         | 12,740 |
| F     | Panda Express | 2,241  |
| G     | Chipotle      | 2,955  |
| Н     | Panera Bread  | 4,736  |