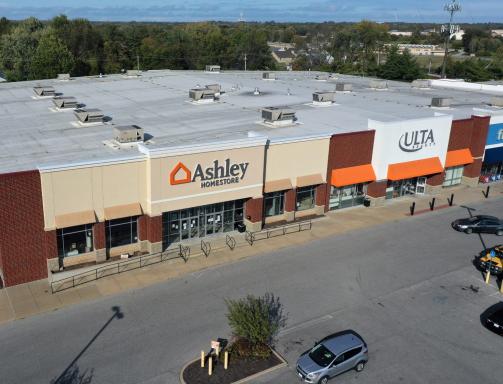

#### **PROPERTY DETAILS**

Prominent junior anchor end cap space next to Target

Co-tenancy with Ulta, Five Below, Michaels, Petco, Panera, Chipotle, & Panda Express

Former Ashley Furniture Store with excellent visibility to main drive aisle