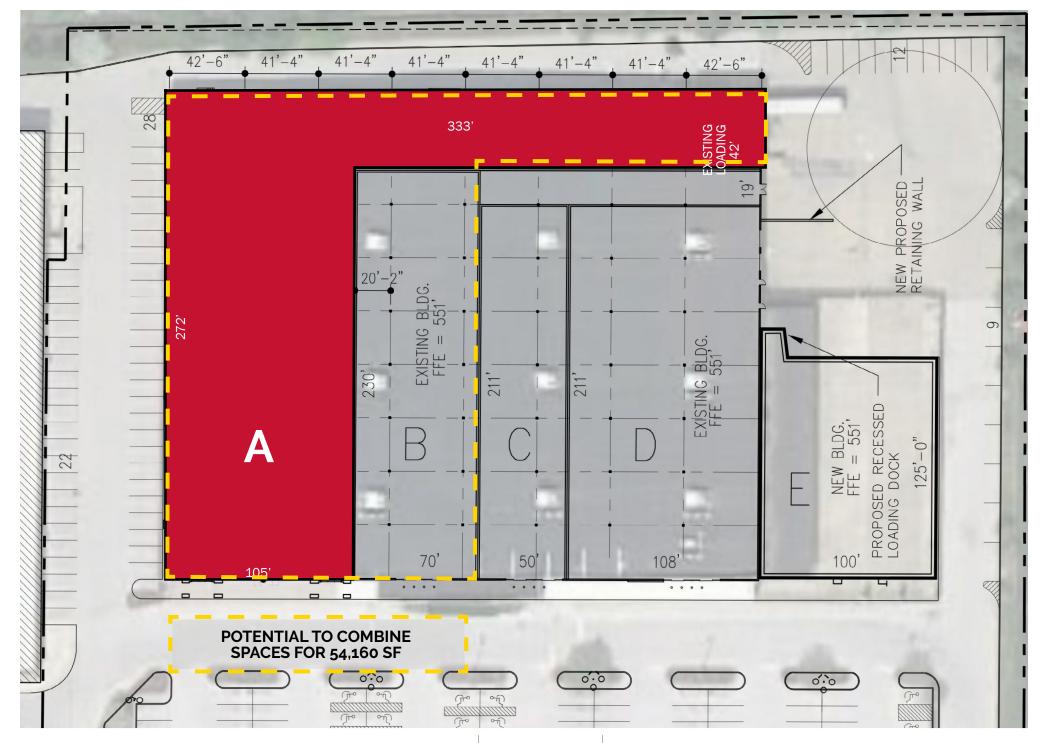

## **RETAIL FOR LEASE**

2393 North Highway 67 | Florissant, Missouri 63033 38,060 - 54,160 SF | Call for Details | Triple Nets: \$4.42/SF

Fully signalized intersection and pylon signage 105' frontage (expandable to 175') x 272' depth, plus 41' x 233' warehouse & dock area

North Highway 67 - 28,150 VPD

# Site Plan

| Space | Status        | SF     |
|-------|---------------|--------|
| Α     | AVAILABLE     | 38,060 |
| В     | Ulta          | 16,100 |
| С     | Five Below    | 10,550 |
| D     | Michaels      | 22,788 |
| Е     | Petco         | 12,740 |
| F     | Panda Express | 2,241  |
| G     | Chipotle      | 2,955  |
| Н     | Panera Bread  | 4,736  |