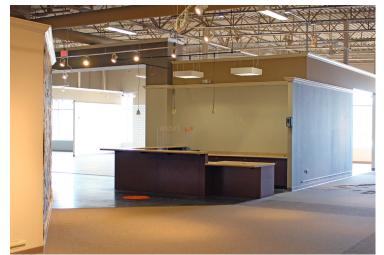

#### **PROPERTY DETAILS**

Prominent junior anchor end cap space next to Target

Co-tenancy with Ulta, Five Below, Michaels, Petco, Panera, Chipotle, & Panda Express

Former Ashley Furniture Store with excellent visibility to main drive aisle