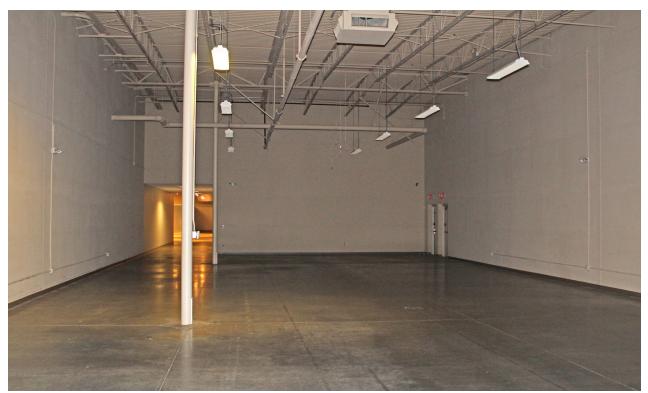

## **RETAIL FOR LEASE**

2393 North Highway 67 | Florissant, Missouri 63033 38,060 - 54,160 SF | Call for Details | Triple Nets: \$4.42/SF

#### **PROPERTY DETAILS**

Prominent junior anchor end cap space next to Target

Co-tenancy with Ulta, Five Below, Michaels, Petco, Panera, Chipotle, & Panda Express

Former Ashley Furniture Store with excellent visibility to main drive aisle

Fully signalized intersection and pylon signage 105' frontage (expandable to 175') x 272' depth, plus 41' x 233' warehouse & dock area

North Highway 67 - 28,150 VPD