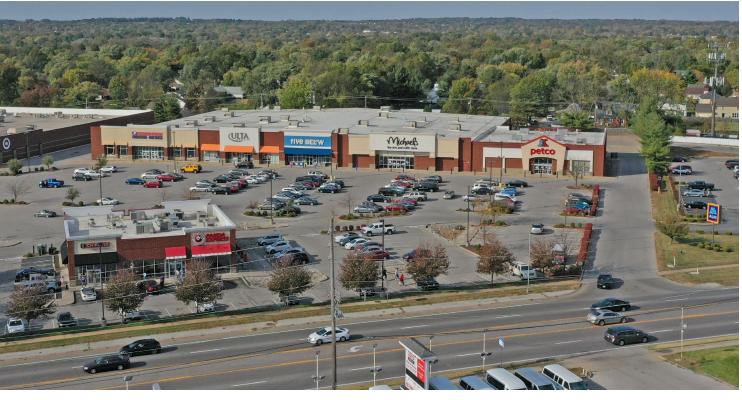

## **INVESTMENT PROPERTY FOR SALE**

2393 - 2435 North Highway 67 | Florissant, Missouri 63033 106,998 SF | Sale Price: \$11,900,000

#### **PROPERTY DETAILS**

Excellent accessibility via four curb cuts to North Highway 67

Prominent pylon signage

100% fully leased by top retailers

Located in the major retail node for North St. Louis County