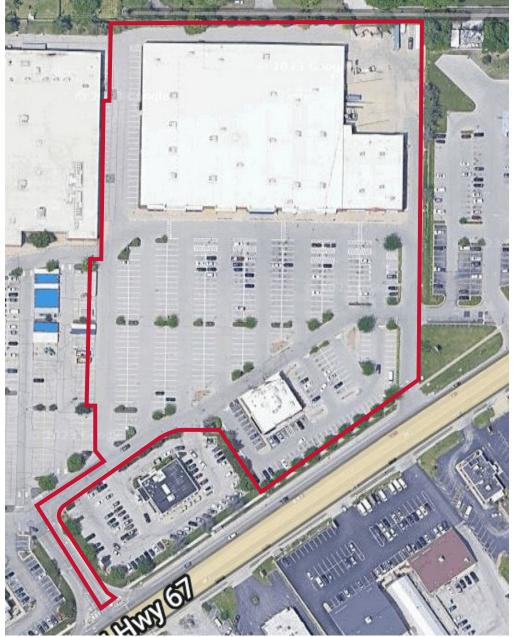

## **INVESTMENT PROPERTY FOR SALE**

2393 - 2435 North Highway 67 | Florissant, Missouri 63033 106,998 SF | Sale Price: \$11,900,000

#### **PROPERTY DETAILS**

Excellent accessibility via four curb cuts to North Highway 67

Prominent pylon signage

100% fully leased by top retailers

Located in the major retail node for North St. Louis County

### **Trade Area Aerial**