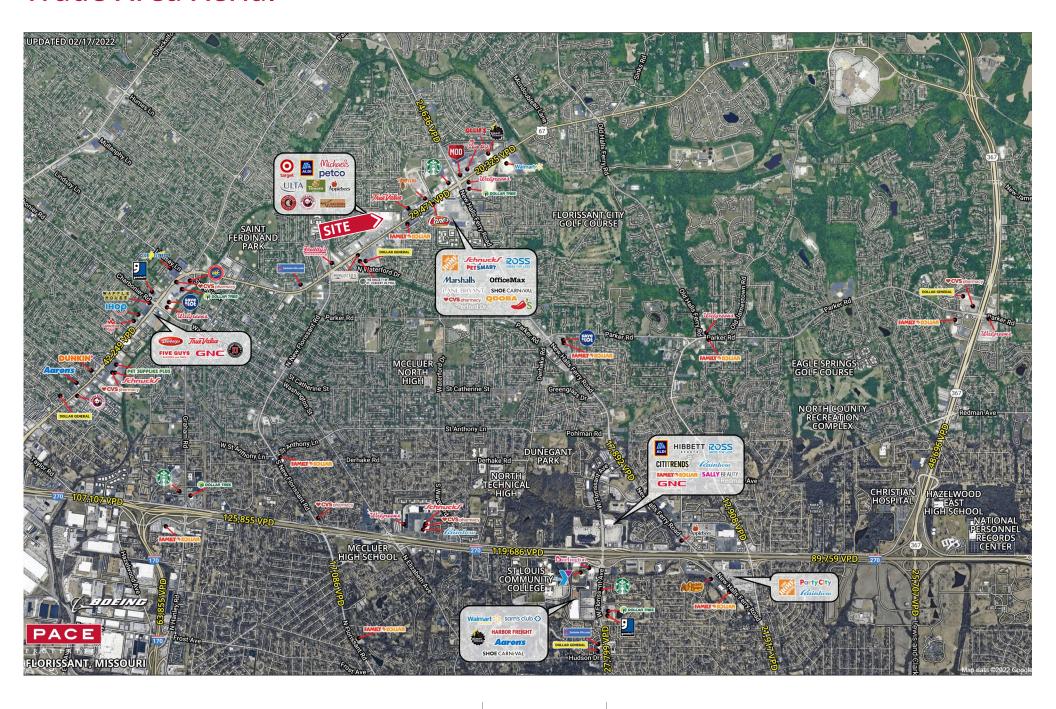

### **2023 DEMOGRAPHICS** 1 Mile | 3 Miles | 5 Miles



**Population** 14,687 | 101,626 | 175,152



**Daytime Population** 8,038 | 57,919 | 111,851

\$

**Average Household Income** \$80,716 | \$89,420 | \$84,237



## **INVESTMENT PROPERTY FOR SALE**

2393 - 2435 North Highway 67 | Florissant, Missouri 63033 106,998 SF | Sale Price: \$11,900,000

#### **PROPERTY DETAILS**

Excellent accessibility via four curb cuts to North Highway 67

Prominent pylon signage

100% fully leased by top retailers

Located in the major retail node for North St. Louis County

North Highway 67 - 29,471 VPD

**Joe Ciapciak** 314.785.7700 jciapciak@paceproperties.com

Jim Rosen, CCIM 314.785.7625 jrosen@paceproperties.com

### **Trade Area Aerial**



# Survey