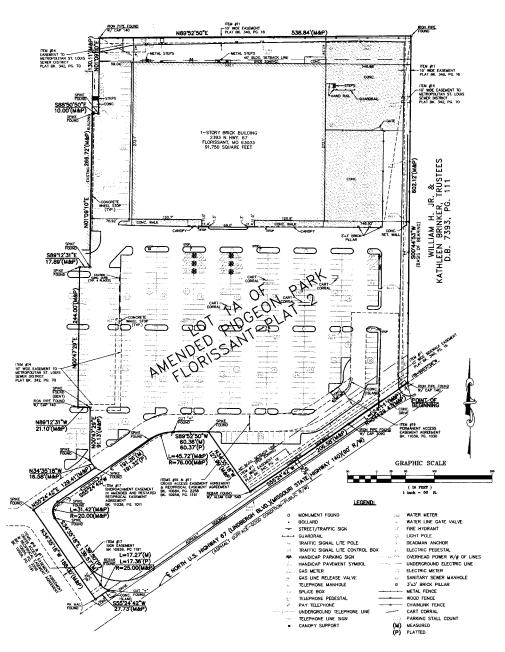

### **2023 DEMOGRAPHICS** 1 Mile | 3 Miles | 5 Miles



**Population** 14,687 | 101,626 | 175,152



**Daytime Population** 8,038 | 57,919 | 111,851

\$

**Average Household Income** \$80,716 | \$89,420 | \$84,237



## **INVESTMENT PROPERTY FOR SALE**

2393 - 2435 North Highway 67 | Florissant, Missouri 63033 106,998 SF | Sale Price: \$11,900,000

#### **PROPERTY DETAILS**

Excellent accessibility via four curb cuts to North Highway 67

Prominent pylon signage

100% fully leased by top retailers

Located in the major retail node for North St. Louis County

North Highway 67 - 29,471 VPD

**Joe Ciapciak** 314.785.7700 jciapciak@paceproperties.com

Jim Rosen, CCIM 314.785.7625 jrosen@paceproperties.com

### **Trade Area Aerial**



# Survey