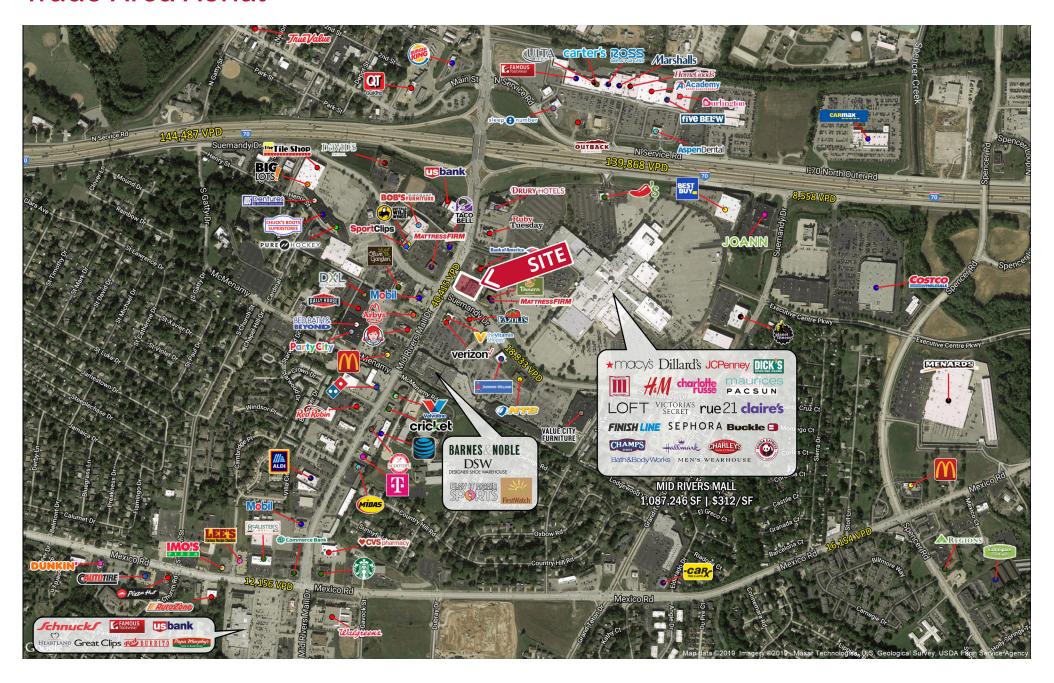

### **2023 DEMOGRAPHICS**

1 Mile | 3 Miles | 5 Miles



**Population** 

8,104 | 58,049 | 160,267



**Daytime Population** 

8,227 | 39,709 | 96,098



**Median Household Income** \$76,614 | \$100,030 | \$103,317



# **RETAIL FOR LEASE**

250 Mid Rivers Mall Circle | St. Peters, Missouri 63376 2,000 - 8,979 SF | Call for Details

#### **PROPERTY DETAILS**

Regional location on 1.8-acre outlot of Mid Rivers Mall

Access to light signal

Monument signage

Flexible premise size

Mid Rivers Mall Drive - 40,415 VPD | Suemandy Drive - 18,833 VPD

**Evan Barnett** 

314.785.7678 ebarnett@paceproperties.com

## Trade Area Aerial



# **Proposed Site Plan**

## MID RIVERS MALL DR