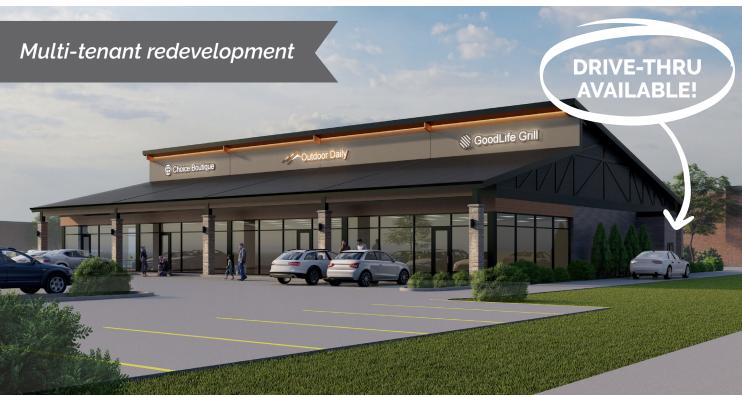

#### **PROPERTY DETAILS**

Regional location on 1.8-acre outlot of Mid Rivers Mall

Access to light signal

Monument signage

Flexible premise size

Mid Rivers Mall Drive - 40,415 VPD | Suemandy Drive - 18,833 VPD