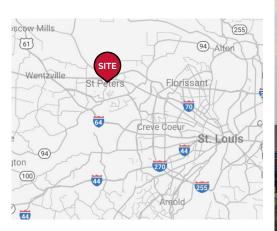

# **RETAIL FOR LEASE**

250 Mid Rivers Mall Circle | St. Peters, Missouri 63376 2,000 - 8,979 SF | Call for Details