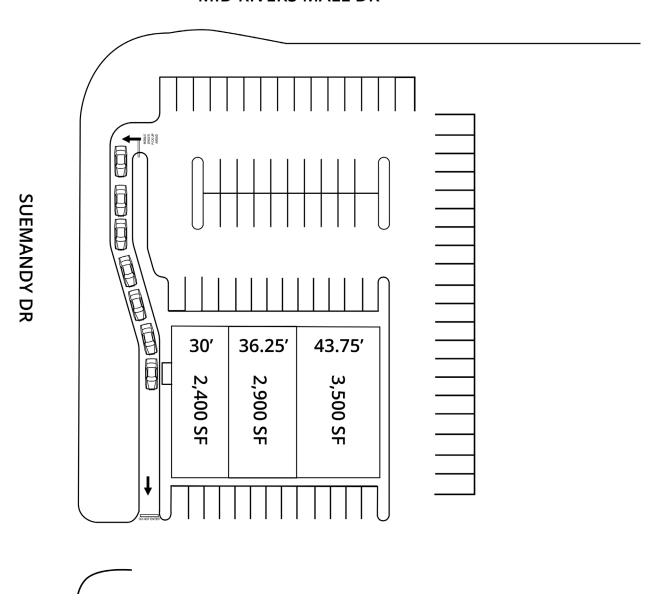

### **2023 DEMOGRAPHICS**

1 Mile | 3 Miles | 5 Miles



**Population** 

8,104 | 58,049 | 160,267



**Daytime Population** 

8,227 | 39,709 | 96,098



**Median Household Income** \$76,614 | \$100,030 | \$103,317



# **RETAIL FOR LEASE**

250 Mid Rivers Mall Circle | St. Peters, Missouri 63376 2,000 - 8,979 SF | Call for Details

#### **PROPERTY DETAILS**

Regional location on 1.8-acre outlot of Mid Rivers Mall

Access to light signal

Monument signage

Flexible premise size

Mid Rivers Mall Drive - 40,415 VPD | Suemandy Drive - 18,833 VPD

**Evan Barnett** 

314.785.7678 ebarnett@paceproperties.com

## Trade Area Aerial



# **Proposed Site Plan**

## MID RIVERS MALL DR