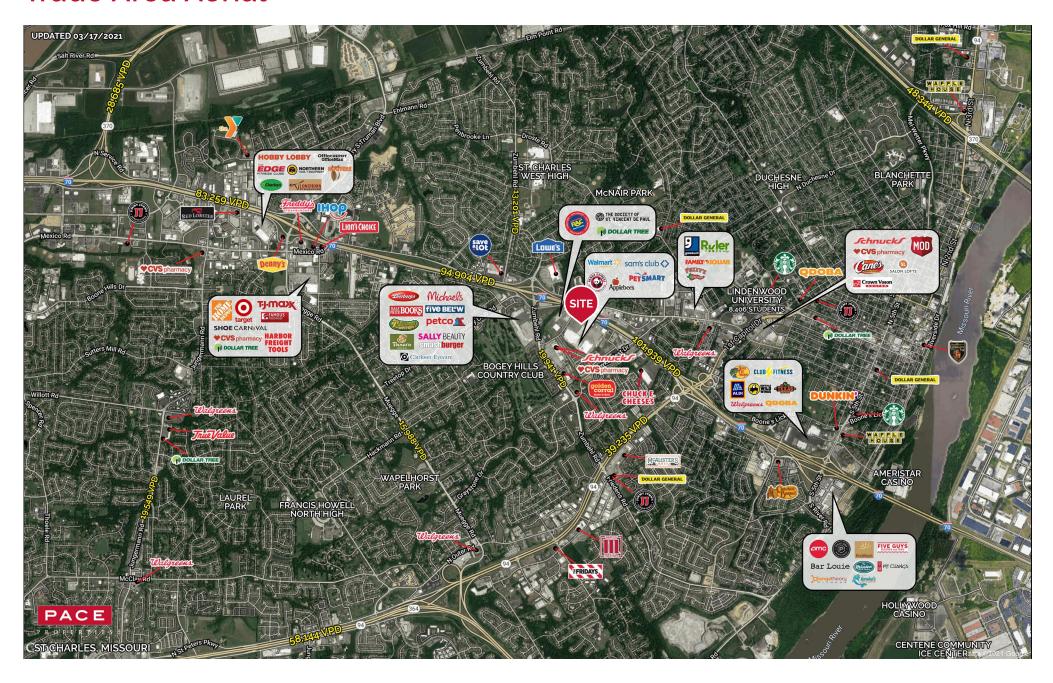

# Trade Area Aerial

### **PROPERTY DETAILS**

Located in front of a regional shopping center anchored by Walmart, Sam's Club, & PetSmart

Excellent visibility to I-70 with 101,939 VPD

Close proximity to Earth City, a large office/industrial complex