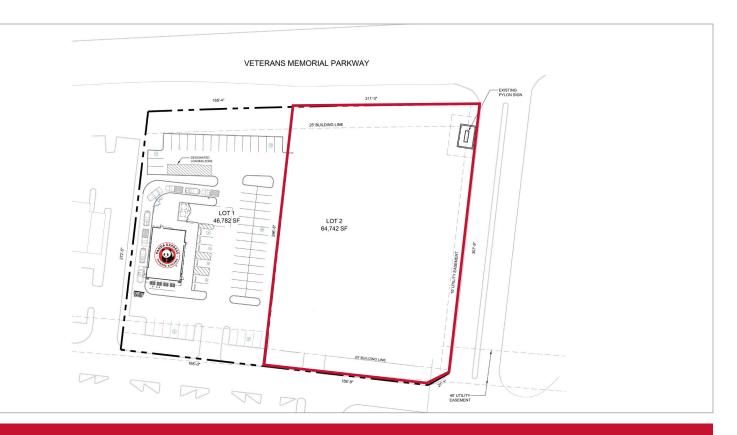

# **GROUND LEASE OR BUILD-TO-SUIT**

2911 Veterans Memorial Parkway | St. Charles, Missouri 63303 1.49 Acres | Call for Details

### **PROPERTY DETAILS**

Located in front of a regional shopping center anchored by Walmart, Sam's Club, & PetSmart

Excellent visibility to I-70 with 101,939 VPD

Close proximity to Earth City, a large office/industrial complex