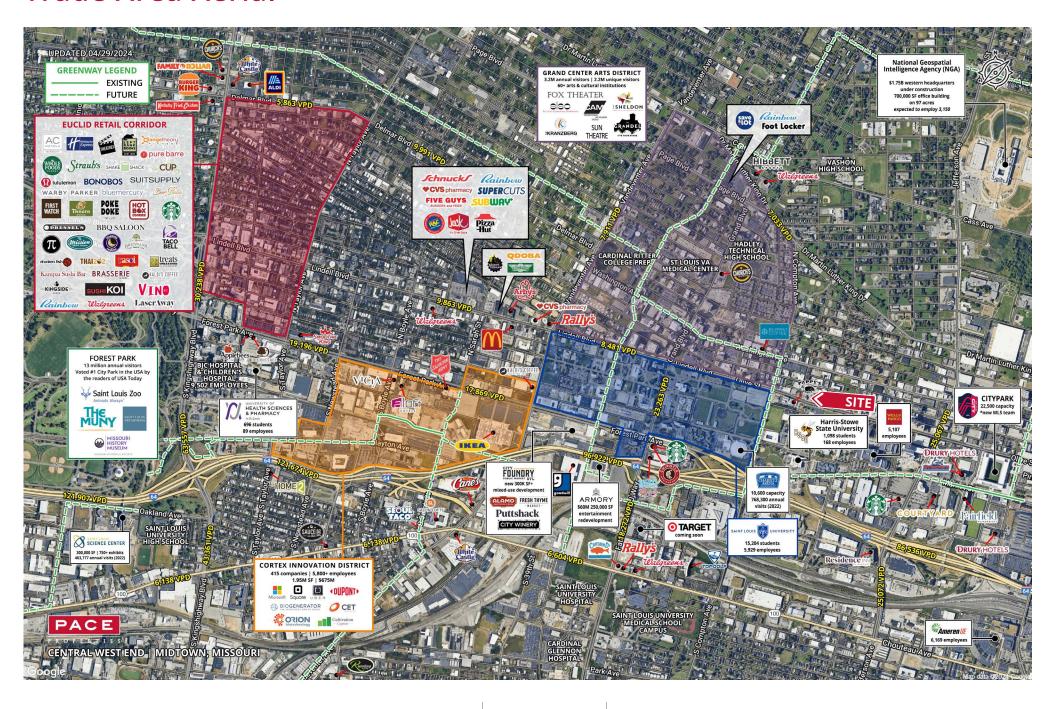

## **2025 DEMOGRAPHICS** 1 Mile | 3 Miles | 5 Miles



**Population** 13,476 | 121,685 | 265,138



**Daytime Population** 28,022 | 159,156 | 265,033



**Average Household Income** \$54,634 | \$94,927 | \$88,811



## **MIXED-USE FOR SALE**

3037 Olive Street | St. Louis, Missouri 63103 10,884 SF | Sale Price: \$495,000

## **PROPERTY DETAILS**

Excellent Midtown location in one of St. Louis's top commercial Districts

Close proximity to Saint Louis University & Harris-Stowe State University

Retail or office versatility

Immediately adjacent to city parking lot

Rooftop deck

Carl Day, CCIM 314.785.7624 cday@paceproperties.com

## **Trade Area Aerial**