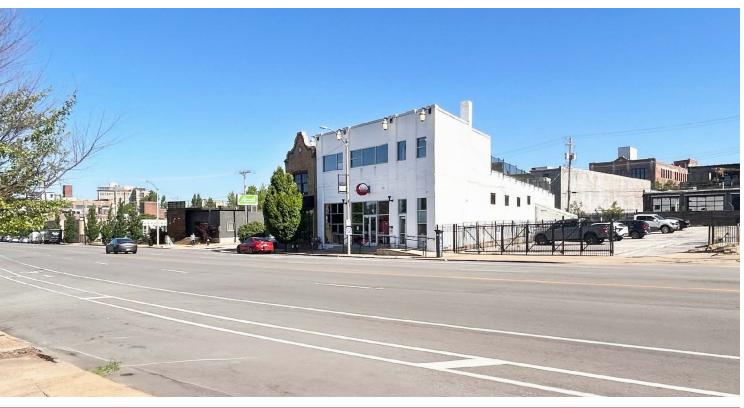

## **MIXED-USE FOR SALE**

3037 Olive Street | St. Louis, Missouri 63103 10,884 SF | Sale Price: \$495,000

## **PROPERTY DETAILS**

Excellent Midtown location in one of St. Louis's top commercial Districts

Close proximity to Saint Louis University & Harris-Stowe State University

Retail or office versatility

Immediately adjacent to city parking lot