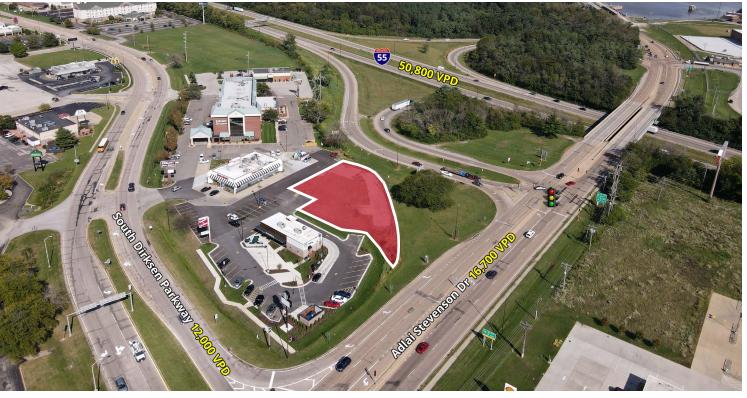

## **PROPERTY DETAILS**

Prominent outlot located next to Starbucks, Steak 'n Shake, & Drury

Interstate corner of I-55 at Stevenson Drive (northwest quadrant)

Highly visible and conveniently accessible pad-ready outlot

Springfield Crowne Plaza Hotel & Convention Center within walking distance (0.5 miles)

9 hotels representing over 1,115 rooms within one mile

South Dirksen Parkway - 12,000 VPD | Adlai Stevenson Dr - 16,700 VPD