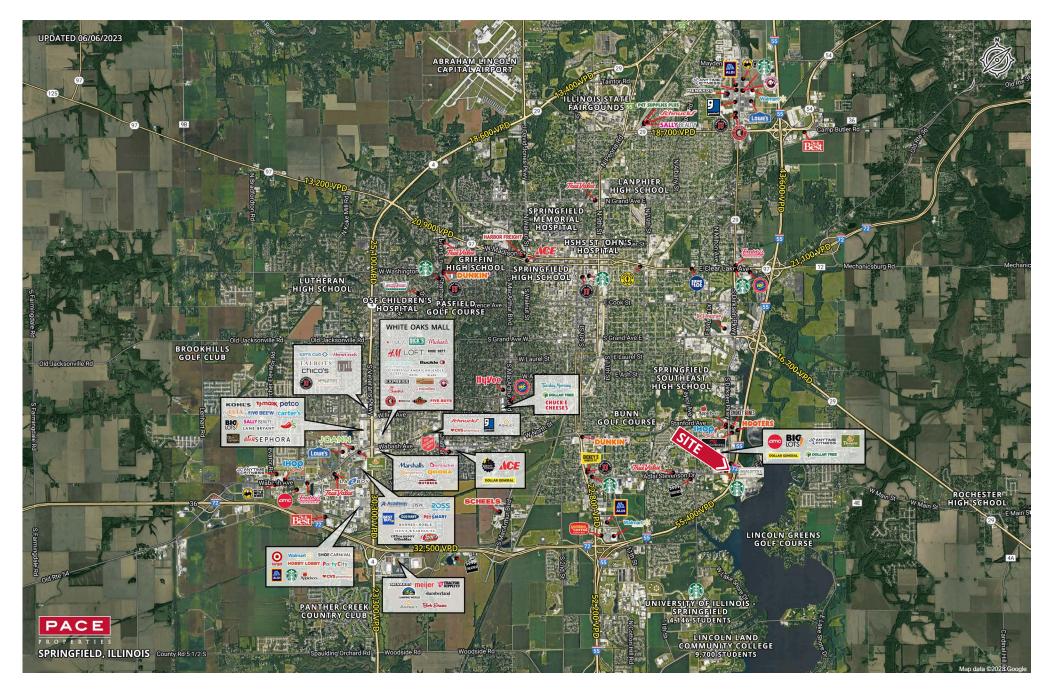

## **Trade Area Aerial**

PACEPROPERTIES.COM | 314.968.9898 1401 South Brentwood Boulevard, Suite 900 | St. Louis, Missouri 63144 The information contained herein is not warranted, although it has been obtained from the owner/landlord of the subject property or from other sources that Pace Properties, Inc. deems reliable, and is subject to change without notice. Owner/landlord and Pace Properties, Inc. make no representations as to the environmental condition of the subject property and recommend tenant's independent investigation.