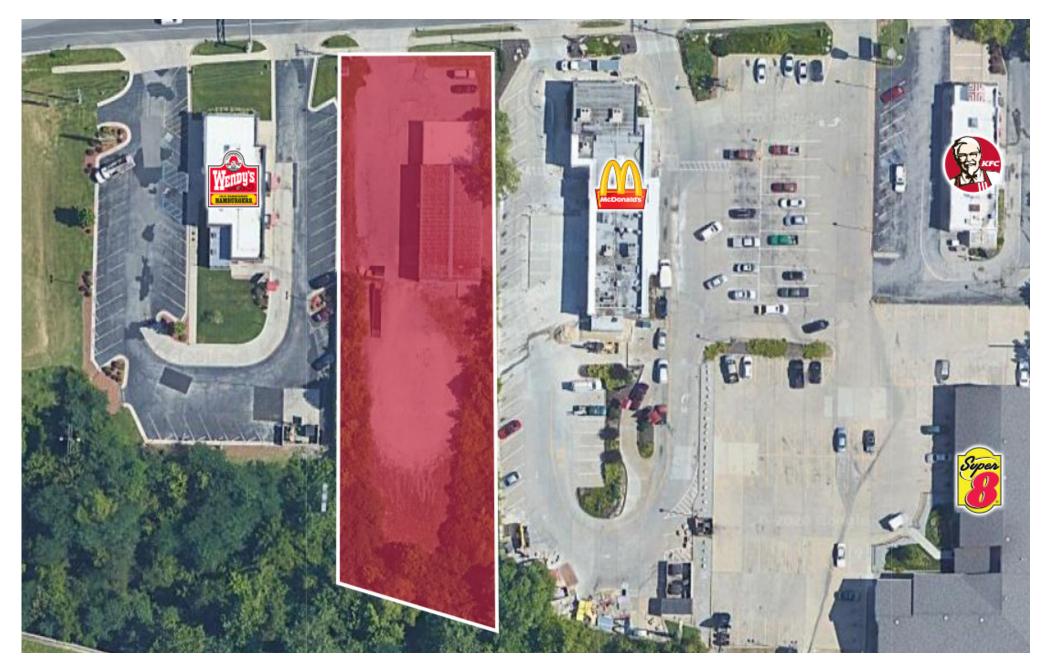

## **Zoomed Aerial**

PACEPROPERTIES.COM | 314.968.9898 1401 South Brentwood Boulevard, Suite 900 | St. Louis, Missouri 63144 The information contained herein is not warranted, although it has been obtained from the owner/landlord of the subject property or from other sources that Pace Properties, Inc. deems reliable, and is subject to change without notice. Owner/landlord and Pace Properties, Inc. make no representations as to the environmental condition of the subject property and recommend tenant's independent investigation.