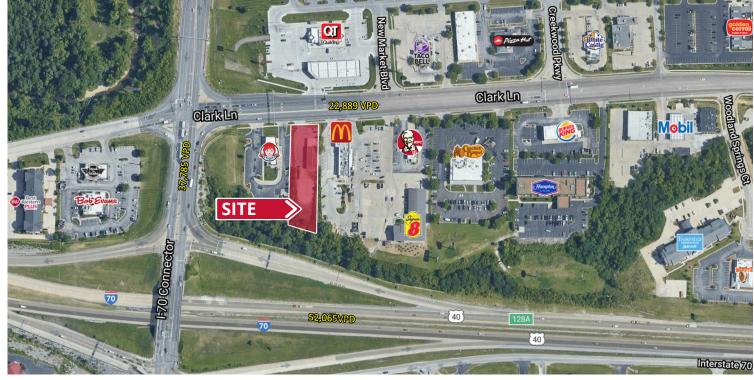

## **GROUND LEASE**

3200 Clark Lane | Columbia, Missouri 65202 Land Available: 0.86 Acres +/- | Call for Details

## **PROPERTY DETAILS**

3,992 SF building on 0.86 acres off Interstate 70 exit

Regional shopping hub for central Missouri with strong retail/food sales

Pylon signage

Clark Lane: 22,889 VPD I-70 Connector: 37,785 VPD | I-70: 52,065 VPD **Connor Wiemann** 314.785.7627 cwiemann@paceproperties.com