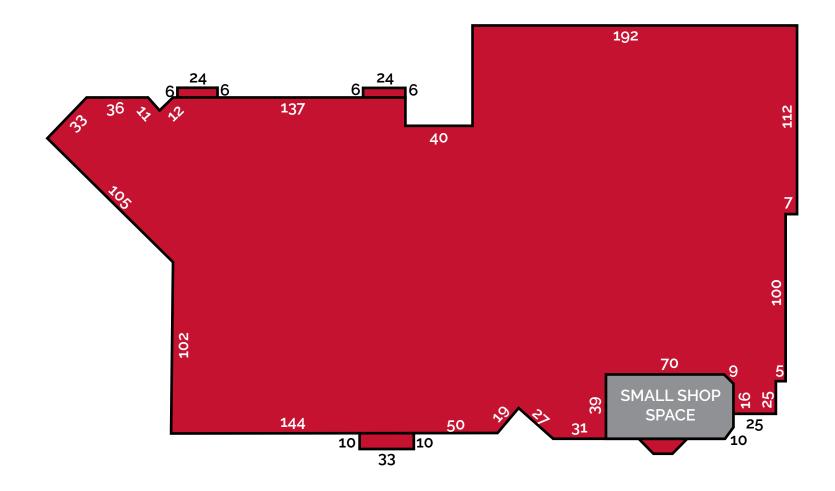

### **2020 DEMOGRAPHICS**

1 Mile | 3 Miles | 5 Miles



Population

10,487 | 79,980 | 179,366



Employees

9,643 | 92,795 | 170,933



**Median Household Income** \$38,119 | \$49,447 | \$49,199



### **RETAIL FOR SALE**

3303 South Campbell Avenue | Springfield, Missouri 65807 84,252 SF on 6.95 +/- Acres | Call for Details

#### **PROPERTY DETAILS**

Adjacent to Walmart Supercenter

Prominent pylon signage

Possible outlot opportunity fronting South Campbell

Convenient multi-point ingress/egress with dedicated left turn lane

South Campbell Avenue - 41,798 VPD West Walnut Lawn Street - 13,375 Jim Rosen, CCIM 314.785.7625 jrosen@paceproperties.com

# Site Plan



# Aerial - North



# **Aerial - South**