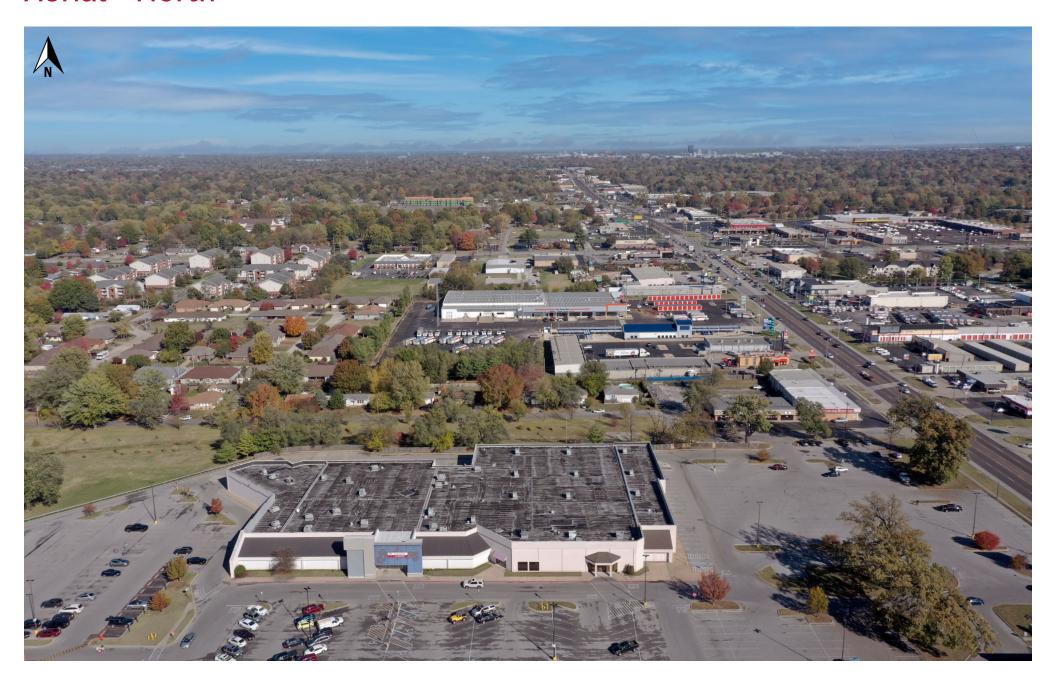

### **2020 DEMOGRAPHICS**

1 Mile | 3 Miles | 5 Miles



Population

10,487 | 79,980 | 179,366



Employees

9,643 | 92,795 | 170,933



**Median Household Income** \$38,119 | \$49,447 | \$49,199



### **RETAIL FOR SALE**

3303 South Campbell Avenue | Springfield, Missouri 65807 84,252 SF on 6.95 +/- Acres | Call for Details

#### **PROPERTY DETAILS**

Adjacent to Walmart Supercenter

Prominent pylon signage

Possible outlot opportunity fronting South Campbell

Convenient multi-point ingress/egress with dedicated left turn lane

South Campbell Avenue - 41,798 VPD West Walnut Lawn Street - 13,375 Jim Rosen, CCIM 314.785.7625 jrosen@paceproperties.com

# Site Plan



# Aerial - North



# **Aerial - South**