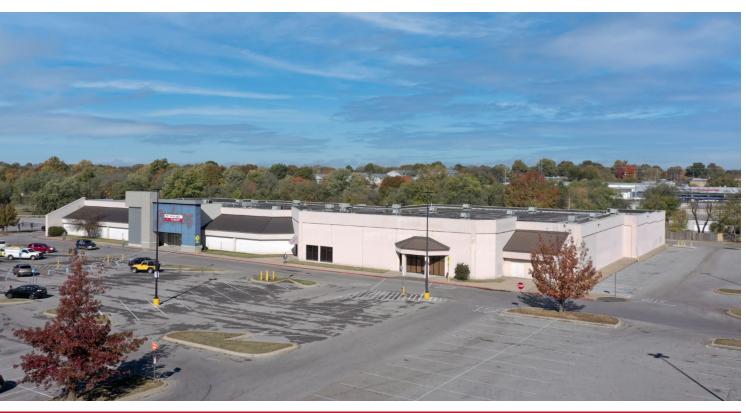

### **RETAIL FOR SALE**

3303 South Campbell Avenue | Springfield, Missouri 65807 84,252 SF on 6.95 +/- Acres | Call for Details

#### **PROPERTY DETAILS**

Adjacent to Walmart Supercenter

Prominent pylon signage

Possible outlot opportunity fronting South Campbell

Convenient multi-point ingress/egress with dedicated left turn lane

South Campbell Avenue - 41,798 VPD West Walnut Lawn Street - 13,375 Jim Rosen, CCIM 314.785.7625 jrosen@paceproperties.com