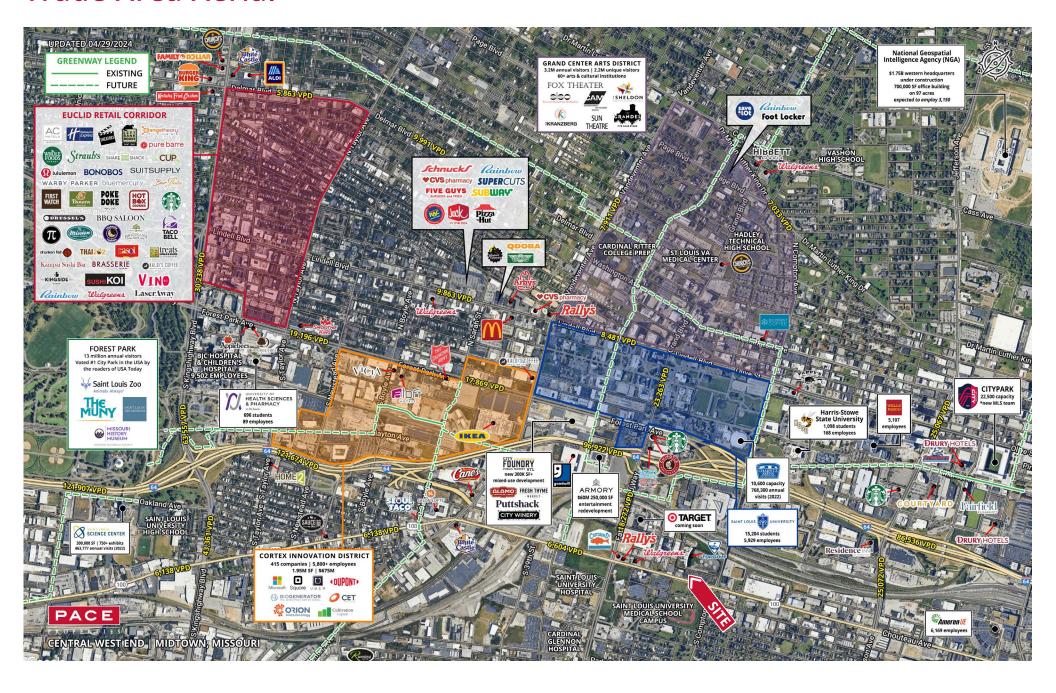

## **2024 DEMOGRAPHICS** 1 Mile | 3 Miles | 5 Miles



**Population** 14,368 | 134,517 | 289,702



**Daytime Population** 25,805 | 171,444 | 278,761



Median Household Income \$50,269 | \$58,047 | \$57,598



## **GROUND LEASE AVAILABLE**

3325 Chouteau Avenue | St. Louis, Missouri 63103 Up to 1.0 acre +\- | Call for Details

## **PROPERTY DETAILS**

Outlot opportunity adjacent to new Midtown Topgolf

Close proximity to Saint Louis University campus

Next to new Target

Grand Boulevard - 18,272 VPD

Chouteau Avenue - 6,604 VPD

Connor Wiemann 314.785.7627 cwiemann@paceproperties.com

Patrick Willett 314.785.7631 pwillett@paceproperties.com

## **Trade Area Aerial**