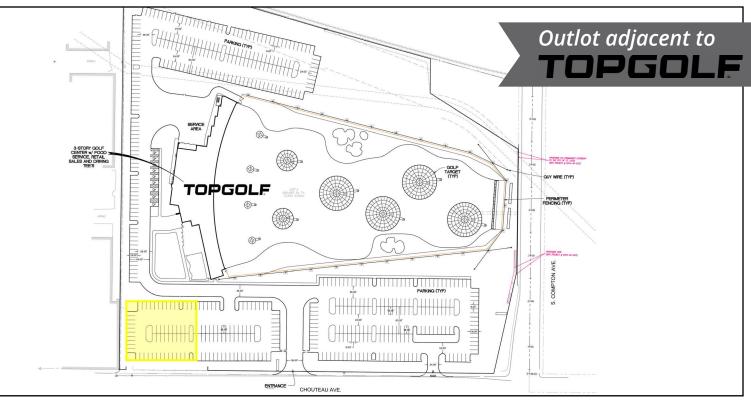

## **GROUND LEASE AVAILABLE**

3325 Chouteau Avenue | St. Louis, Missouri 63103 Up to 1.0 acre +\- | Call for Details

## **PROPERTY DETAILS**

Outlot opportunity adjacent to new Midtown Topgolf

Close proximity to Saint Louis University campus

Next to new Target

Grand Boulevard - 18,272 VPD

Chouteau Avenue - 6,604 VPD

Connor Wiemann 314.785.7627 cwiemann@paceproperties.com