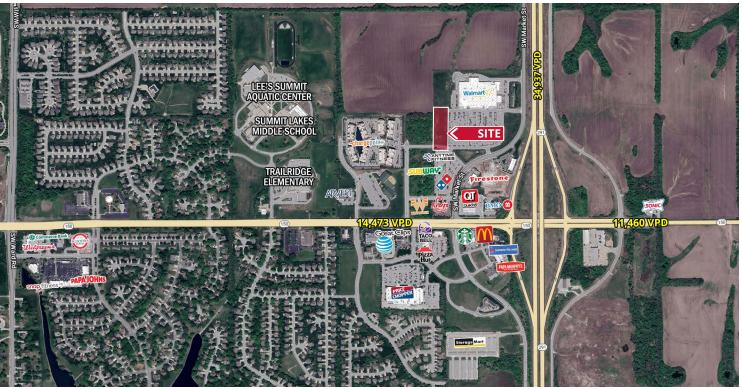

# **OUTLOT AVAILABLE**

3410 Southwest Market Street | Lee's Summit, Missouri 64082 2.2 Acres | Call for Details

#### **PROPERTY DETAILS**

Outlot of Walmart Supercenter in high-growth area of South Lee's Summit, Missouri

Graded, pad-ready site

Excellent site for restaurant, shadow-anchored retail, or bank

Other retailers in the area include Price Chopper, Home Depot, Lowe's, Target, Kohl's, McDonald's, Arby's, Taco Bell, Quik Trip, Sherwin Williams, and more

MO 291 - 34,937 VPD | MO 150 - 14,473 VPD

Jim Rosen, CCIM 314.785.7625 jrosen@paceproperties.com