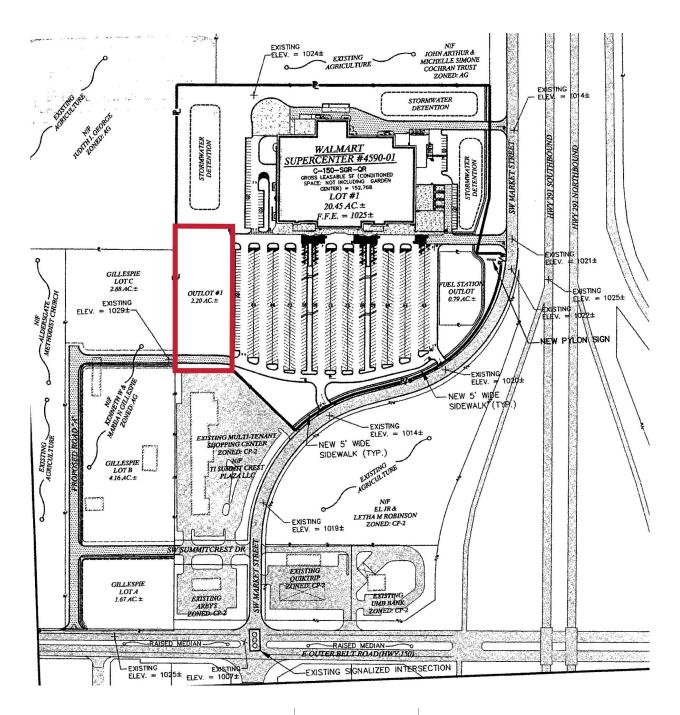

### Site Plan

#### **PROPERTY DETAILS**

Outlot of Walmart Supercenter in high-growth area of South Lee's Summit, Missouri

Graded, pad-ready site

Excellent site for restaurant, shadow-anchored retail, or bank

Other retailers in the area include Price Chopper, Home Depot, Lowe's, Target, Kohl's, McDonald's, Arby's, Taco Bell, Quik Trip, Sherwin Williams, and more