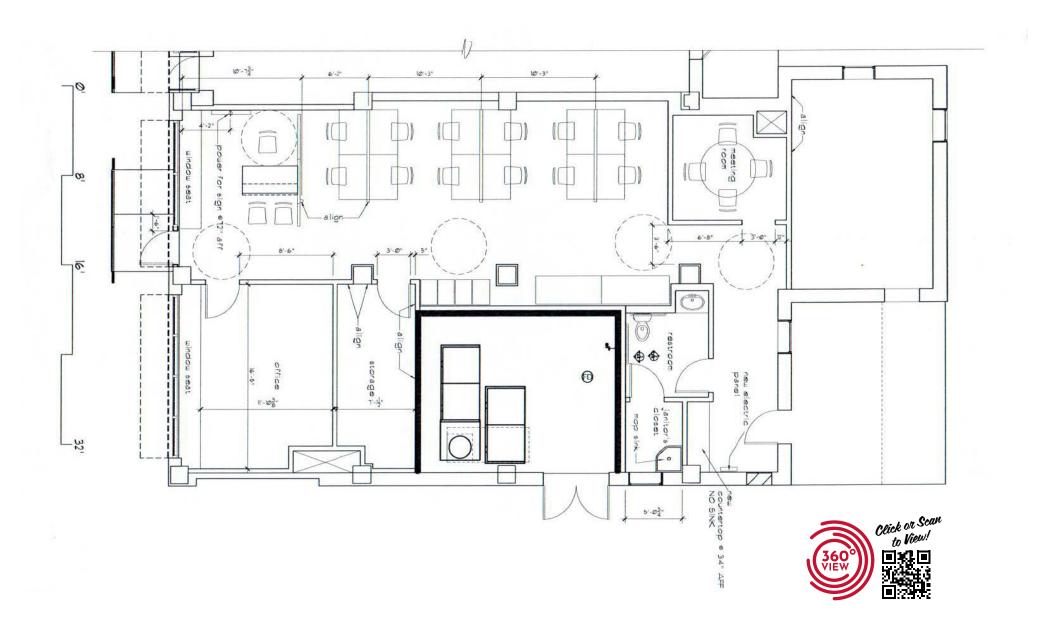

### **2024 DEMOGRAPHICS** 1 Mile | 3 Miles | 5 Miles



**Population** 20,299 | 134,340 | 334,147



**Daytime Population** 16,828 | 155,487 | 324,739



Median Household Income \$77,661 | \$78,013 | \$71,664



## **RETAIL/OFFICE FOR LEASE**

350 North Skinker Boulevard | St. Louis, Missouri 63130 1,761 SF | Call for Details

#### **PROPERTY DETAILS**

Street-level retail or office opportunity on ground floor of mixed-use residential building with 65 units

Located just blocks from Washington University and at the entrance to the Delmar Loop

Potential for designated parking

North Skinker Boulevard - 18,972 VPD

**Kate Grewe** 314.785.7662 kgrewe@paceproperties.com

Lauren Berry, CCIM 314.785.7632 lberry@paceproperties.com

### **Trade Area Aerial**



# Floor Plan