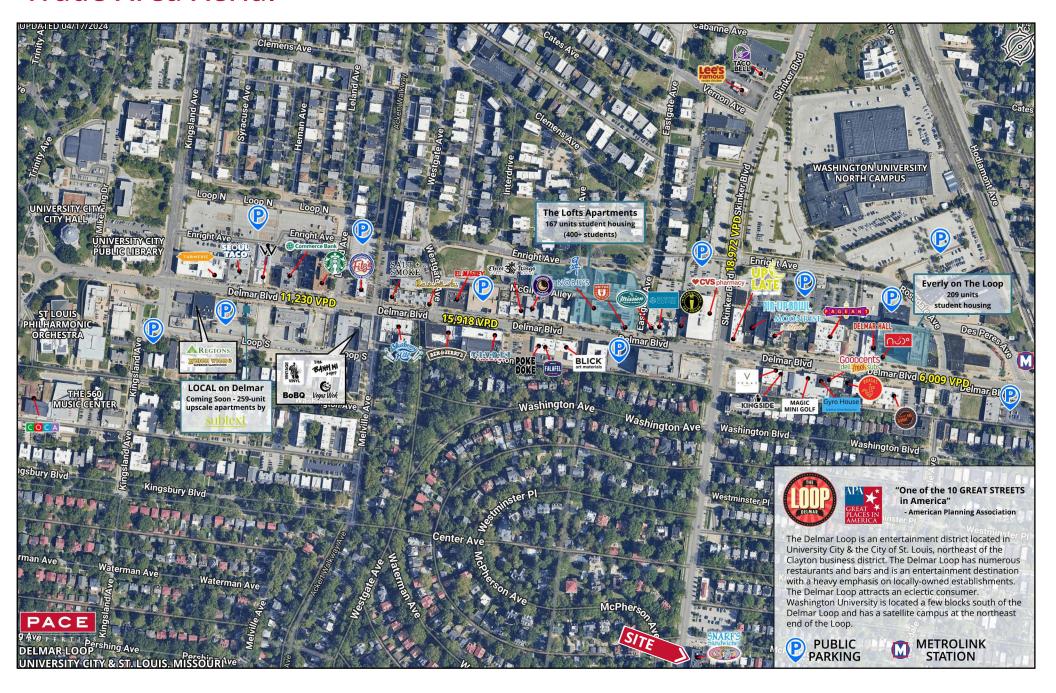

### **2024 DEMOGRAPHICS** 1 Mile | 3 Miles | 5 Miles



**Population** 20,299 | 134,340 | 334,147



**Daytime Population** 16,828 | 155,487 | 324,739



Median Household Income \$77,661 | \$78,013 | \$71,664



## **RETAIL/OFFICE FOR LEASE**

350 North Skinker Boulevard | St. Louis, Missouri 63130 1,761 SF | Call for Details

#### **PROPERTY DETAILS**

Street-level retail or office opportunity on ground floor of mixed-use residential building with 65 units

Located just blocks from Washington University and at the entrance to the Delmar Loop

Potential for designated parking

North Skinker Boulevard - 18,972 VPD

**Kate Grewe** 314.785.7662 kgrewe@paceproperties.com

Lauren Berry, CCIM 314.785.7632 lberry@paceproperties.com

### **Trade Area Aerial**



# Floor Plan