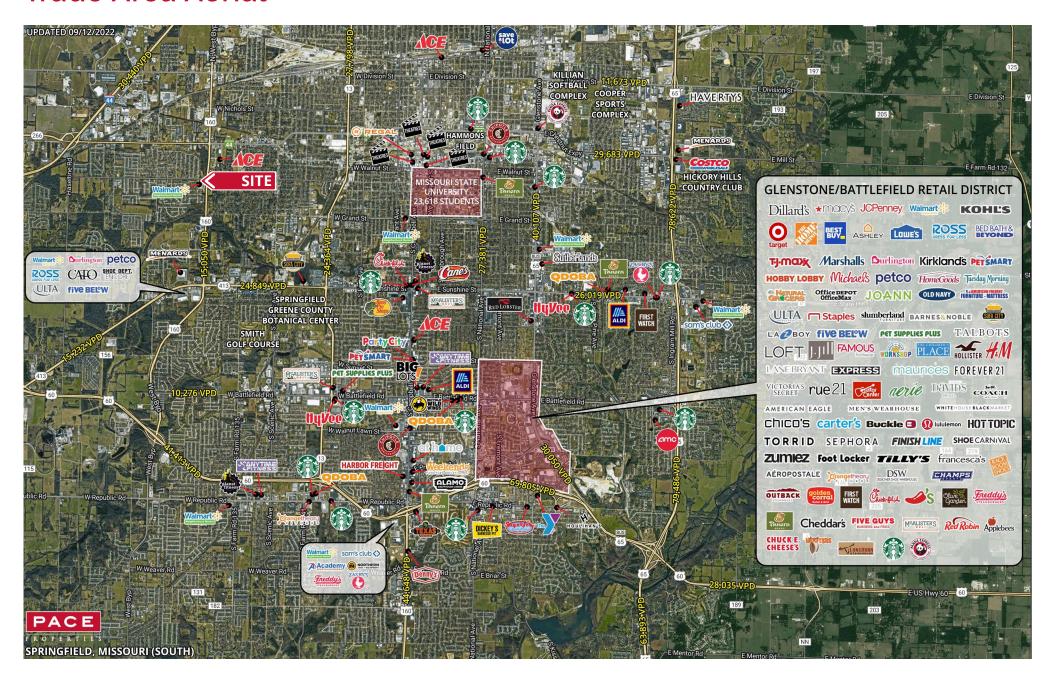

# **2023 DEMOGRAPHICS** 3 Mile | 5 Miles | 7 Miles



**Population** 51,368 | 135,893 | 213,678



**Daytime Population** 33,193 | 102,344 | 177,721



**Median Household Income** \$46,478 | \$46,403 | \$52,352



## **OUTLOT AVAILABLE FOR GROUND LEASE**

3542 West Mount Vernon Street | Springfield, Missouri 65802 1.27 Acres | Call for Details | Taxes: \$4,609.32 (2022)

#### **PROPERTY DETAILS**

High visibility & great exposure

Excellent opportunity to build a single-tenant building or shadow-anchored shop space next to Walmart Neighborhood Market

Highway 160 (West By-Pass) - 27,650 VPD

Jim Rosen, CCIM 314.785.7625 jrosen@paceproperties.com

### Trade Area Aerial



## Site Plan