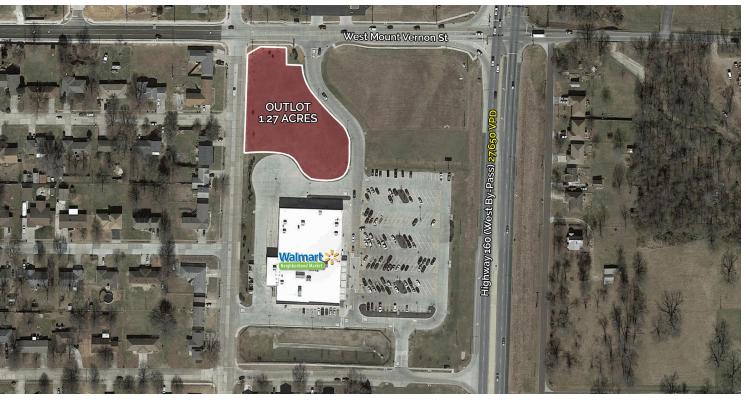

## **OUTLOT AVAILABLE FOR GROUND LEASE**

3542 West Mount Vernon Street | Springfield, Missouri 65802 1.27 Acres | Call for Details | Taxes: \$4,609.32 (2022)

#### **PROPERTY DETAILS**

High visibility & great exposure

Excellent opportunity to build a single-tenant building or shadow-anchored shop space next to Walmart Neighborhood Market

Highway 160 (West By-Pass) - 27,650 VPD