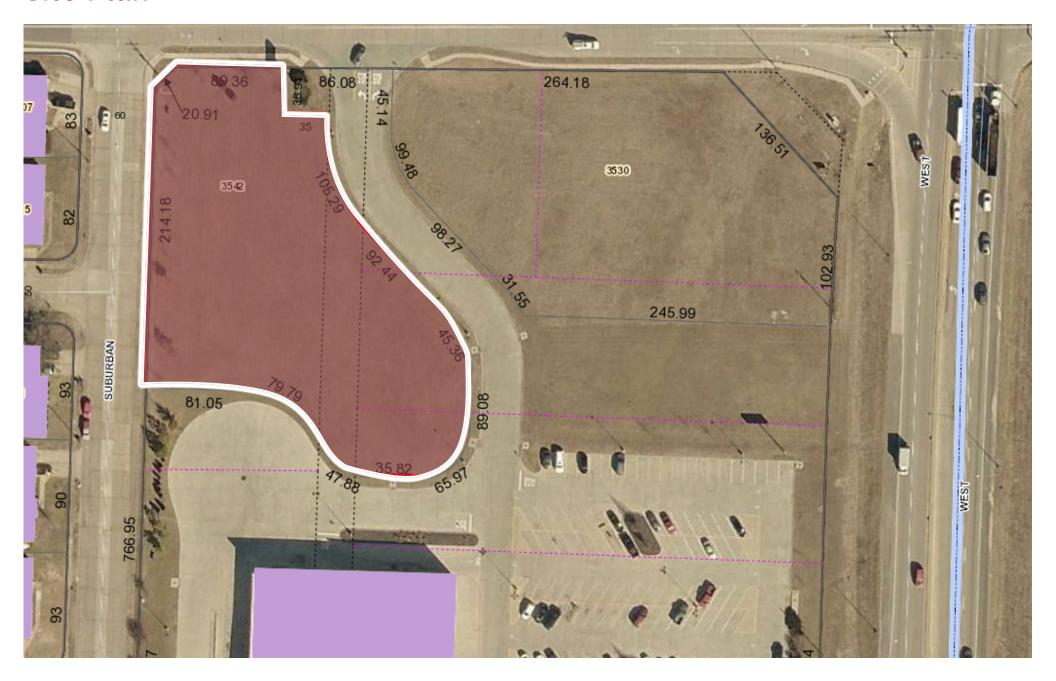

# **2023 DEMOGRAPHICS** 3 Mile | 5 Miles | 7 Miles



**Population** 51,368 | 135,893 | 213,678



**Daytime Population** 33,193 | 102,344 | 177,721



**Median Household Income** \$46,478 | \$46,403 | \$52,352



## **OUTLOT AVAILABLE FOR GROUND LEASE**

3542 West Mount Vernon Street | Springfield, Missouri 65802 1.27 Acres | Call for Details | Taxes: \$4,609.32 (2022)

#### **PROPERTY DETAILS**

High visibility & great exposure

Excellent opportunity to build a single-tenant building or shadow-anchored shop space next to Walmart Neighborhood Market

Highway 160 (West By-Pass) - 27,650 VPD

Jim Rosen, CCIM 314.785.7625 jrosen@paceproperties.com

### Trade Area Aerial



## Site Plan