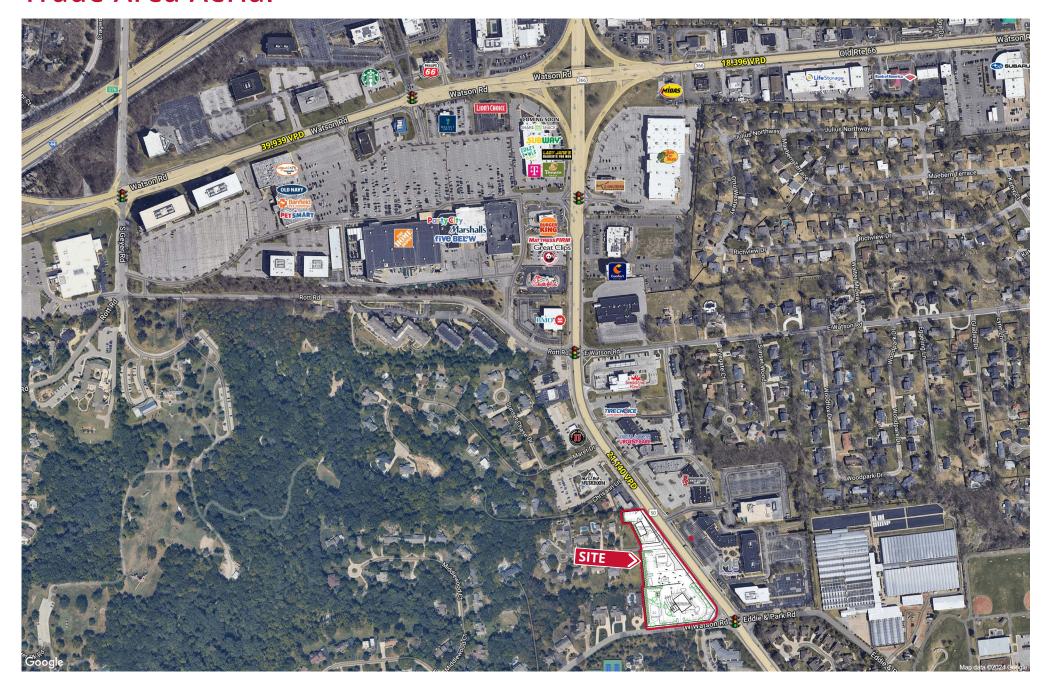

### **2024 DEMOGRAPHICS** 1 Mile | 3 Miles | 5 Miles



**Population** 4,771 | 58,827 | 190,154



**Daytime Population** 9,315 | 67,468 | 177,288

\$

Median Household Income \$125,568 | \$113,651 | \$107,556



## FOR SALE OR GROUND LEASE

3825 South Lindbergh Boulevard | Sunset Hills, Missouri 63127 0.5 - 1.0 +/- Acres | Call for Details

#### **PROPERTY DETAILS**

Built-to-suit opportunity

Pylon signage

**Excellent visibility** 

South Lindbergh Boulevard - 21,140 VPD

#### **Evan Barnett**

314.785.7678 ebarnett@paceproperties.com

Patrick Willett 314.785.7631 pwillett@paceproperties.com

# **Trade Area Aerial**



### Site Plan