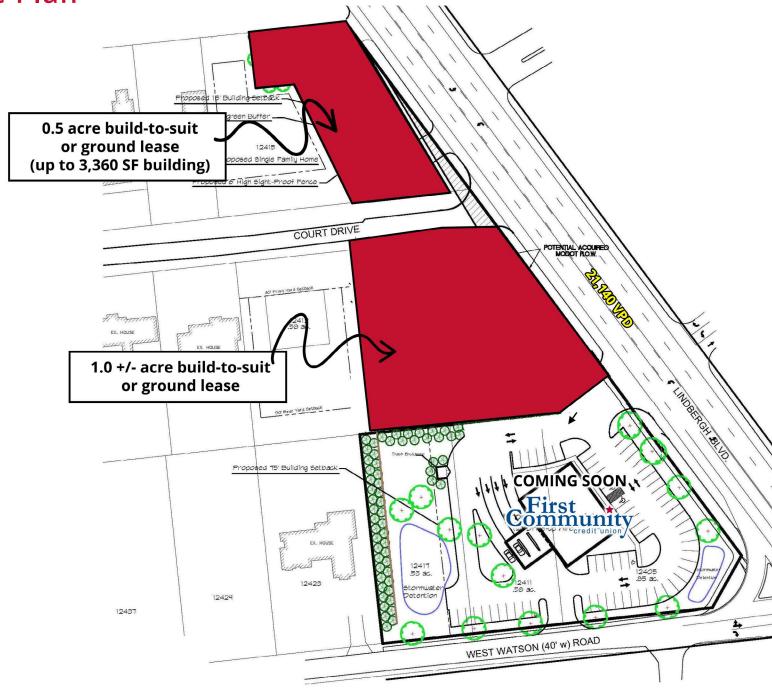

### **2024 DEMOGRAPHICS** 1 Mile | 3 Miles | 5 Miles



**Population** 4,771 | 58,827 | 190,154



**Daytime Population** 9,315 | 67,468 | 177,288

\$

Median Household Income \$125,568 | \$113,651 | \$107,556



## FOR SALE OR GROUND LEASE

3825 South Lindbergh Boulevard | Sunset Hills, Missouri 63127 0.5 - 1.0 +/- Acres | Call for Details

#### **PROPERTY DETAILS**

Built-to-suit opportunity

Pylon signage

**Excellent visibility** 

South Lindbergh Boulevard - 21,140 VPD

#### **Evan Barnett**

314.785.7678 ebarnett@paceproperties.com

Patrick Willett 314.785.7631 pwillett@paceproperties.com

# **Trade Area Aerial**



### Site Plan