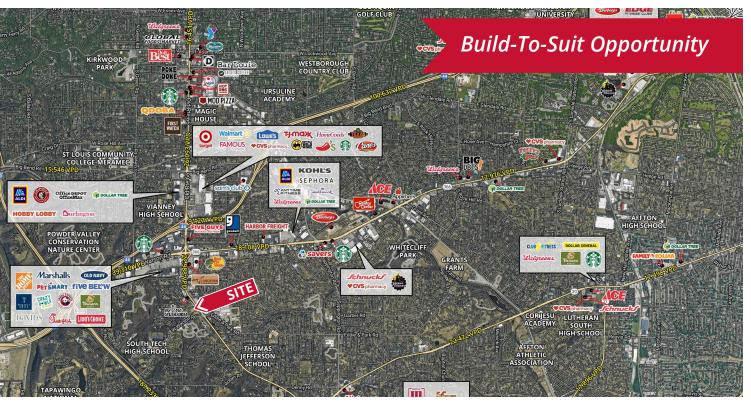

## FOR SALE OR GROUND LEASE

3825 South Lindbergh Boulevard | Sunset Hills, Missouri 63127 0.5 - 1.0 +/- Acres | Call for Details

#### **PROPERTY DETAILS**

Built-to-suit opportunity

Pylon signage

**Excellent visibility** 

South Lindbergh Boulevard - 21,140 VPD