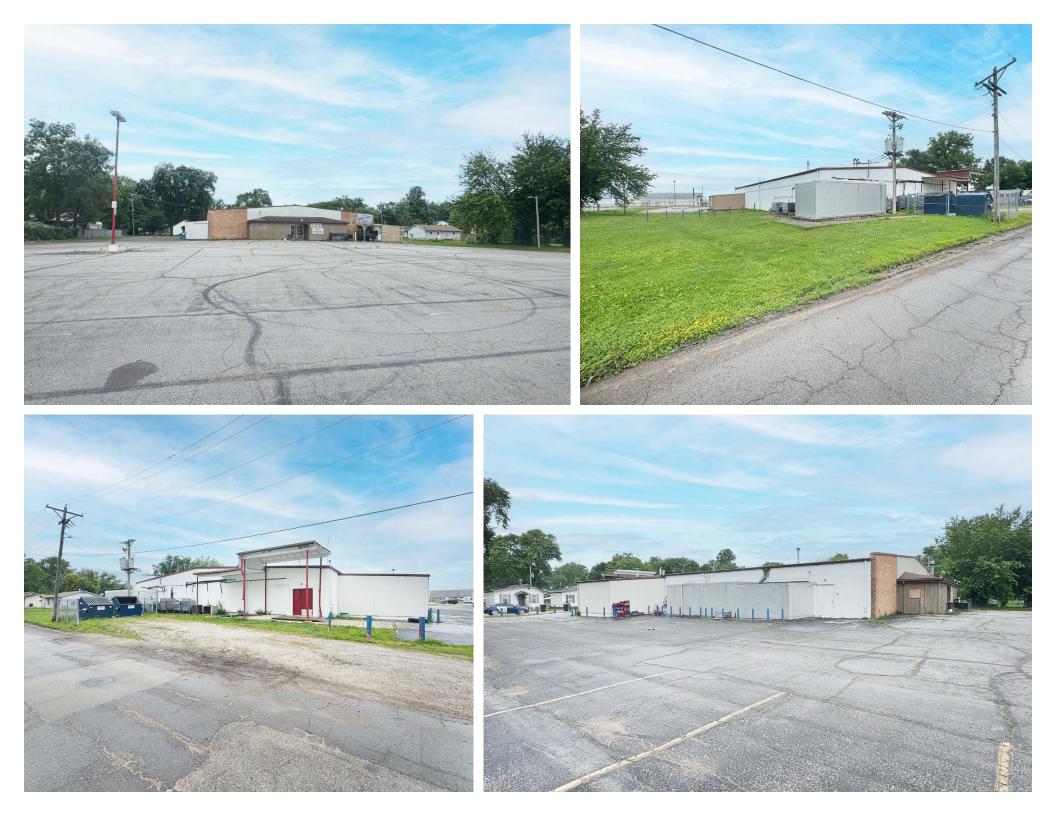

## **PROPERTY DETAILS**

Excellent visibility to Highway 79 in the heart of Elsberry

Exciting investment opportunity in thriving & rapidly growing Lincoln County

9,135 SF retail building on 1.73 acre lot

**Carl Day, CCIM** 314.785.7624 cday@paceproperties.com